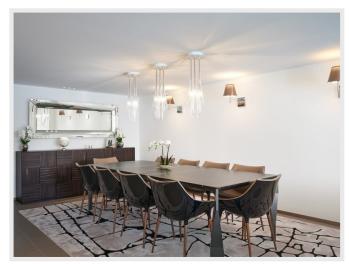

On the 6th floor, furnished with style and refinement, this sublime 4-room apartment of 174 sqm will seduce you with its spacious rooms and large bay windows opening onto a 23 m² terrace. Superb living/dining room of more than 65 m² Fully equipped Boffi kitchen. 3 ensuite bedrooms with bathroom or shower and dressing rooms.