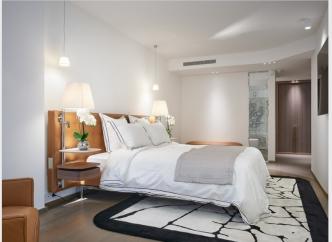

On the 6th floor, furnished with style and refinement, this sublime 4-room apartment of 174 sqm will seduce you with its spacious rooms and large bay windows opening onto a 23 m² terrace. Superb living/dining room of more than 65 m² Fully equipped Boffi kitchen. 3 ensuite bedrooms with bathroom or shower and dressing rooms.

### Detail

| House style          | -       | Orientation      | South            |
|----------------------|---------|------------------|------------------|
| Living surface       | 174 sqm | Swimming-pool    | Non              |
| Terrace surface      | 23 sqm  | Heating type     | air conditioning |
| Year of construction | 2020    | Air conditioning | Oui              |
| Number of rooms      | 4       | Internet         | Oui              |
| Number of bedrooms   | 3       | Alarm            | Non              |
| Number of double bed | 3       | Safety box       | Oui              |
| Number of simple bed | -       | Garage           | Oui              |
| Number of bathrooms  | 3       | Parking          | Oui              |