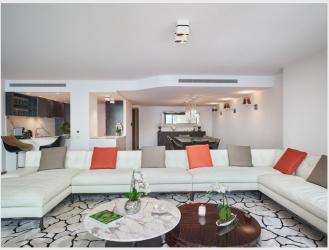

On the 6th floor, furnished with style and refinement, this sublime 4-room apartment of 174 sqm will seduce you with its spacious rooms and large bay windows opening onto a 23 m² terrace. Superb living/dining room of more than 65 m² Fully equipped Boffi kitchen. 3 ensuite bedrooms with bathroom or shower and dressing rooms.