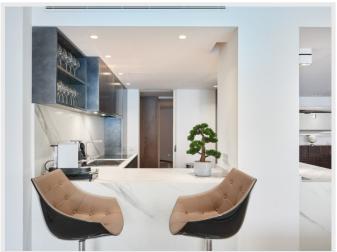

On the 6th floor, furnished with style and refinement, this sublime 4-room apartment of 174 sqm will seduce you with its spacious rooms and large bay windows opening onto a 23 m² terrace. Superb living/dining room of more than 65 m² Fully equipped Boffi kitchen. 3 ensuite bedrooms with bathroom or shower and dressing rooms.