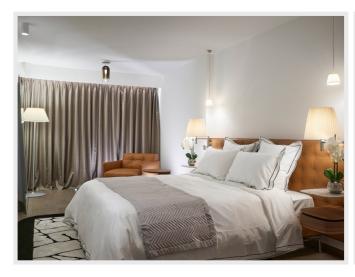

On the 6th floor, furnished with style and refinement, this sublime 4-room apartment of 174 sqm will seduce you with its spacious rooms and large bay windows opening onto a 23 m² terrace. Superb living/dining room of more than 65 m² Fully equipped Boffi kitchen. 3 ensuite bedrooms with bathroom or shower and dressing rooms.

### Detail

| House style          | -       | Orientation      | South            |
|----------------------|---------|------------------|------------------|
| Living surface       | 174 sqm | Swimming-pool    | Non              |
| Terrace surface      | 23 sqm  | Heating type     | air conditioning |
| Year of construction | 2020    | Air conditioning | Oui              |
| Number of rooms      | 4       | Internet         | Oui              |
| Number of bedrooms   | 3       | Alarm            | Non              |
| Number of double bed | 3       | Safety box       | Oui              |
| Number of simple bed | -       | Garage           | Oui              |
| Number of bathrooms  | 3       | Parking          | Oui              |