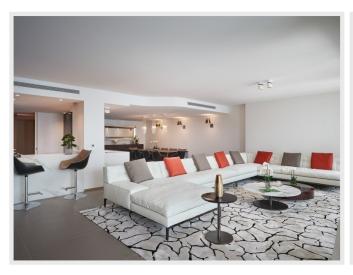

On the 6th floor, furnished with style and refinement, this sublime 4-room apartment of 174 sqm will seduce you with its spacious rooms and large bay windows opening onto a 23 m² terrace. Superb living/dining room of more than 65 m² Fully equipped Boffi kitchen. 3 ensuite bedrooms with bathroom or shower and dressing rooms.