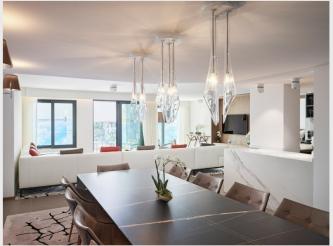

On the 6th floor, furnished with style and refinement, this sublime 4-room apartment of 174 sqm will seduce you with its spacious rooms and large bay windows opening onto a 23 m² terrace. Superb living/dining room of more than 65 m² Fully equipped Boffi kitchen. 3 ensuite bedrooms with bathroom or shower and dressing rooms.