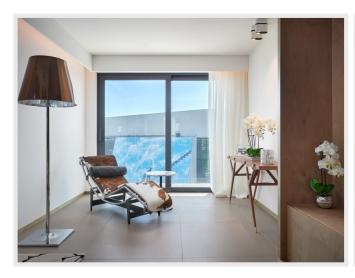

On the 6th floor, furnished with style and refinement, this sublime 4-room apartment of 174 sqm will seduce you with its spacious rooms and large bay windows opening onto a 23 m² terrace. Superb living/dining room of more than 65 m² Fully equipped Boffi kitchen. 3 ensuite bedrooms with bathroom or shower and dressing rooms.