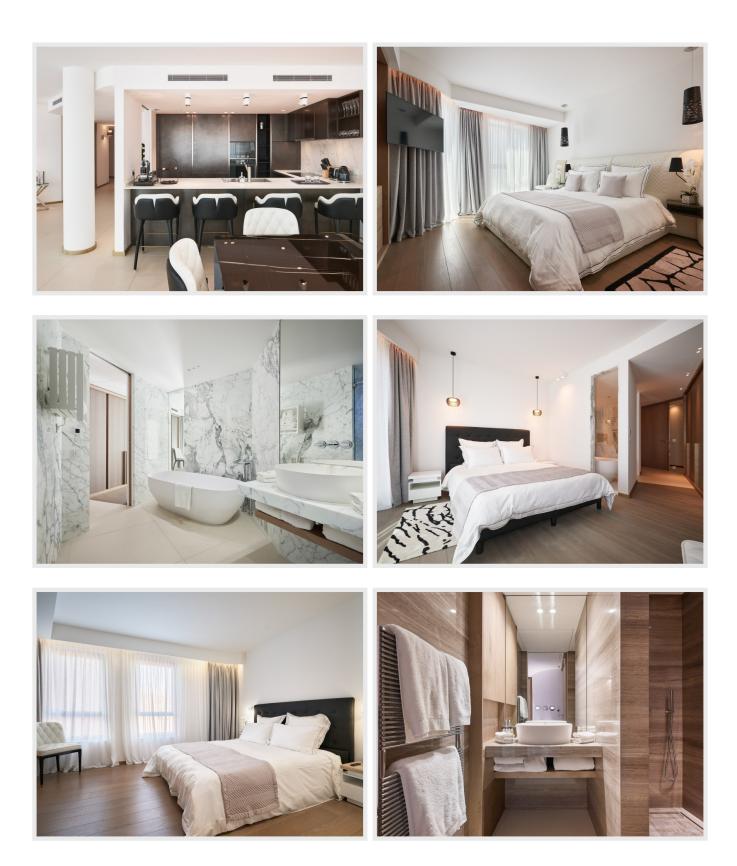

magnificent 5-room apartment of about 184m<sup>2</sup> located on the 7th floor of the First Croisette which offers with a plunging and breathtaking view of the Mediterranean Sea, the Lérins Islands, the Old Port and the historic district of Le Suquet. Living space of more than 60 m<sup>2</sup>, its open kitchen Boffi, its large bay windows that bathe this exceptional property in light and its sleeping area that offers 4 ensuite bedrooms with bathroom or shower room and dressing rooms.