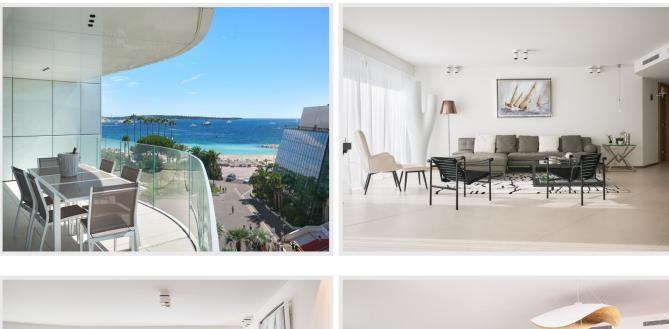

--|-------|
| Living surface       | 184 sqm | Swimming-pool    | Non   |
| Terrace surface      | 25 sqm  | Heating type     | -     |
| Year of construction | 2020    | Air conditioning | Oui   |
| Number of rooms      | 5       | Internet         | Oui   |
| Number of bedrooms   | 3       | Alarm            | Non   |
| Number of double bed | 3       | Safety box       | Oui   |

| Number of simple bed   | - | Garage              | Oui |
|------------------------|---|---------------------|-----|
| Number of bathrooms    | 3 | Parking             | Oui |
| Number of shower-rooms | - | Cellar              | Non |
| Floor                  | 7 | Distance to the sea | -   |
| Nimber of floors       | 7 |                     |     |

# Energy consumption





Unit : kWhEP/sqm.year

## Photos