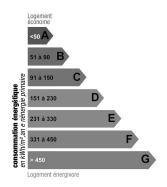

-----------|---------|------------------|-------|
| Living surface       | 184 sqm | Swimming-pool    | Non   |
| Terrace surface      | 25 sqm  | Heating type     | -     |
| Year of construction | 2020    | Air conditioning | Oui   |
| Number of rooms      | 5       | Internet         | Oui   |
| Number of bedrooms   | 3       | Alarm            | Non   |
| Number of double bed | 3       | Safety box       | Oui   |

| Number of simple bed   | - | Garage              | Oui |
|------------------------|---|---------------------|-----|
| Number of bathrooms    | 3 | Parking             | Oui |
| Number of shower-rooms | - | Cellar              | Non |
| Floor                  | 7 | Distance to the sea | -   |
| Nimber of floors       | 7 |                     |     |

# Energy consumption





Unit : kWhEP/sqm.year

## Photos