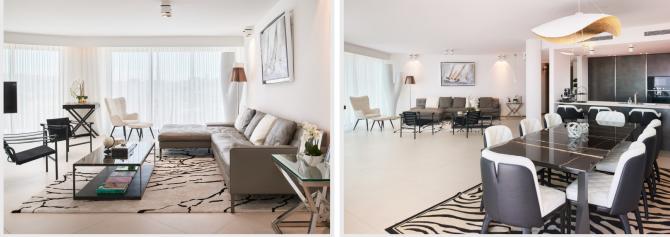

#### CROISETTE PALACE 701

Located in front of the Palais des Festivals, on the prestigious Croisette, in the heart of a new, luxurious residence with concierge.

Superb sea view and full view of the steps of the Palais des Festivals.Sublime 5-room apartment entirely designed by decorators and offering luxurious services with total comfort.

magnificent 5-room apartment of about 184m<sup>2</sup> located on the 7th floor of the First Croisette which offers with a plunging and breathtaking view of the Mediterranean Sea, the Lérins Islands, the Old Port and the historic district of Le Suquet. Living space of more than 60 m<sup>2</sup>, its open kitchen Boffi, its large bay windows that bathe this exceptional property in light and its sleeping area that offers 4 ensuite bedrooms with bathroom or shower room and dressing rooms.