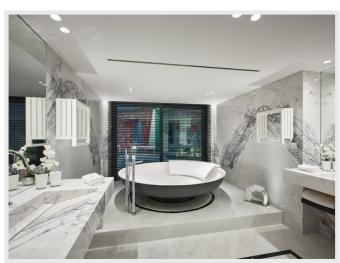

Superb semi-professional open kitchen of 19 m<sup>2</sup> fully equipped Boffi invites you to taste refined dishes.

Its night side is composed of 6 luxurious en-suite bedrooms with bathroom or shower room with dressing rooms, one of which is quite extraordinary. Let yourself be enchanted by its sublime terraces of nearly 40 m² and its breathtaking view from the Mediterranean and the Lérins Islands to the Old Port and the old town of Cannes.