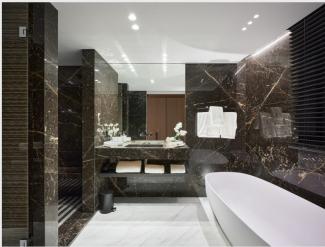

Superb semi-professional open kitchen of 19 m<sup>2</sup> fully equipped Boffi invites you to taste refined dishes.

Its night side is composed of 6 luxurious en-suite bedrooms with bathroom or shower room with dressing rooms, one of which is quite extraordinary. Let yourself be enchanted by its sublime terraces of nearly 40 m² and its breathtaking view from the Mediterranean and the Lérins Islands to the Old Port and the old town of Cannes.