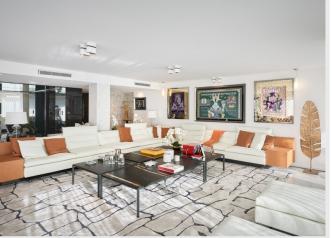

Superb sea view and full view of the steps of the Palais des Festivals. Sublime 6-room apartment entirely designed by decorators and offering luxurious services with total comfort.

On the 3rd floor, this sumptuous 6-room apartment of nearly 400 m<sup>2</sup> bathed in light is absolutely unique. The apartment benefits from a large convivial living/dining area.

Superb semi-professional open kitchen of 19 m<sup>2</sup> fully equipped Boffi invites you to taste refined dishes.

Its night side is composed of 6 luxurious en-suite bedrooms with bathroom or shower room with dressing rooms, one of which is quite extraordinary. Let yourself be enchanted by its sublime terraces of nearly 40 m² and its breathtaking view from the Mediterranean and the Lérins Islands to the Old Port and the old town of Cannes.