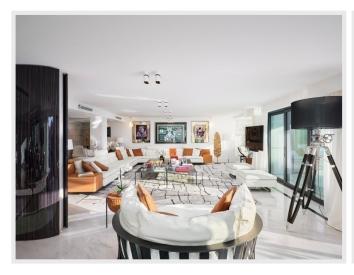

Superb sea view and full view of the steps of the Palais des Festivals. Sublime 6-room apartment entirely designed by decorators and offering luxurious services with total comfort.

On the 3rd floor, this sumptuous 6-room apartment of nearly 400 m<sup>2</sup> bathed in light is absolutely unique. The apartment benefits from a large convivial living/dining area.

Superb semi-professional open kitchen of 19 m<sup>2</sup> fully equipped Boffi invites you to taste refined dishes.

Its night side is composed of 6 luxurious en-suite bedrooms with bathroom or shower room with dressing rooms, one of which is quite extraordinary. Let yourself be enchanted by its sublime terraces of nearly 40 m² and its breathtaking view from the Mediterranean and the Lérins Islands to the Old Port and the old town of Cannes.