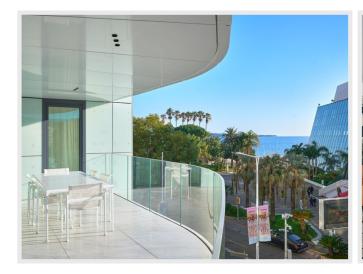

Superb sea view and full view of the steps of the Palais des Festivals. Sublime 6-room apartment entirely designed by decorators and offering luxurious services with total comfort.

On the 3rd floor, this sumptuous 6-room apartment of nearly 400 m<sup>2</sup> bathed in light is absolutely unique. The apartment benefits from a large convivial living/dining area.

Superb semi-professional open kitchen of 19 m<sup>2</sup> fully equipped Boffi invites you to taste refined dishes.

Its night side is composed of 6 luxurious en-suite bedrooms with bathroom or shower room with dressing rooms, one of which is quite extraordinary. Let yourself be enchanted by its sublime terraces of nearly 40 m² and its breathtaking view from the Mediterranean and the Lérins Islands to the Old Port and the old town of Cannes.