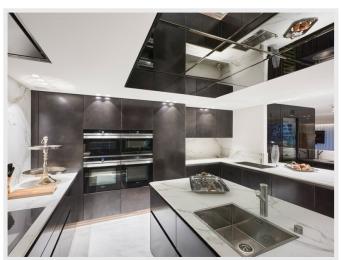

Superb semi-professional open kitchen of 19 m<sup>2</sup> fully equipped Boffi invites you to taste refined dishes.

Its night side is composed of 6 luxurious en-suite bedrooms with bathroom or shower room with dressing rooms, one of which is quite extraordinary. Let yourself be enchanted by its sublime terraces of nearly 40 m² and its breathtaking view from the Mediterranean and the Lérins Islands to the Old Port and the old town of Cannes.