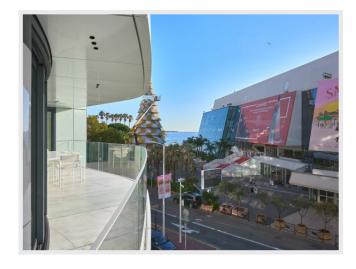

Superb sea view and full view of the steps of the Palais des Festivals. Sublime 6-room apartment entirely designed by decorators and offering luxurious services with total comfort.

On the 3rd floor, this sumptuous 6-room apartment of nearly 400 m<sup>2</sup> bathed in light is absolutely unique. The apartment benefits from a large convivial living/dining area.

Superb semi-professional open kitchen of 19 m<sup>2</sup> fully equipped Boffi invites you to taste refined dishes.

Its night side is composed of 6 luxurious en-suite bedrooms with bathroom or shower room with dressing rooms, one of which is quite extraordinary. Let yourself be enchanted by its sublime terraces of nearly 40 m² and its breathtaking view from the Mediterranean and the Lérins Islands to the Old Port and the old town of Cannes.