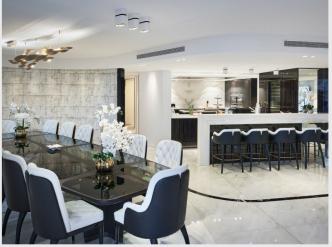

Superb sea view and full view of the steps of the Palais des Festivals. Sublime 6-room apartment entirely designed by decorators and offering luxurious services with total comfort.

On the 3rd floor, this sumptuous 6-room apartment of nearly 400 m<sup>2</sup> bathed in light is absolutely unique. The apartment benefits from a large convivial living/dining area.

Superb semi-professional open kitchen of 19 m<sup>2</sup> fully equipped Boffi invites you to taste refined dishes.

Its night side is composed of 6 luxurious en-suite bedrooms with bathroom or shower room with dressing rooms, one of which is quite extraordinary. Let yourself be enchanted by its sublime terraces of nearly 40 m² and its breathtaking view from the Mediterranean and the Lérins Islands to the Old Port and the old town of Cannes.