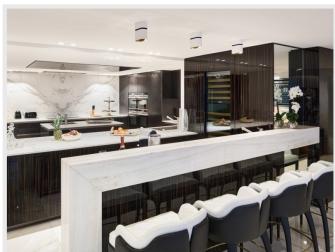

Superb semi-professional open kitchen of 19 m<sup>2</sup> fully equipped Boffi invites you to taste refined dishes.

Its night side is composed of 6 luxurious en-suite bedrooms with bathroom or shower room with dressing rooms, one of which is quite extraordinary. Let yourself be enchanted by its sublime terraces of nearly 40 m² and its breathtaking view from the Mediterranean and the Lérins Islands to the Old Port and the old town of Cannes.