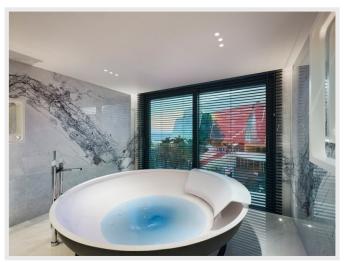

Superb semi-professional open kitchen of 19 m<sup>2</sup> fully equipped Boffi invites you to taste refined dishes.

Its night side is composed of 6 luxurious en-suite bedrooms with bathroom or shower room with dressing rooms, one of which is quite extraordinary. Let yourself be enchanted by its sublime terraces of nearly 40 m² and its breathtaking view from the Mediterranean and the Lérins Islands to the Old Port and the old town of Cannes.