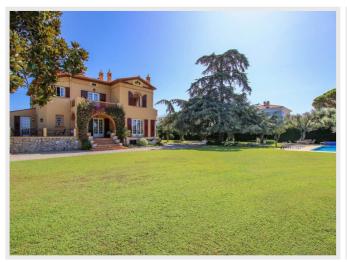

## 10 800 000 Euros

Charming property with private pool

Indulge in the unrivaled luxury of this splendid Belle Époque villa, extensively renovated just a decade ago, and nestled on the western slope of the prestigious Cap d'Antibes. With a breathtaking vista of the sea, the Islands of Lerins and the Esterel, this villa offers an idyllic setting that embodies a harmonious blend of natural beauty and opulence.

A magnificent flat garden sprawling over 4950 m<sup>2</sup> bequeaths the entire estate with an aura of pure enchantment and grandeur. The principal villa, boasting a capacious area of 350 m<sup>2</sup> spread across three levels, is distinguished by its strikingly high ceilings and comprises an entrance hall, a TV lounge, and a guest toilet.

A double garage and a superb gate leading to the villa ensure easy access and ample space for your cars. The property also features a  $120 \text{ m}^2$  friends' villa over two levels, which includes two bedrooms, a living room, and a kitchen, along with a double garage. An inviting swimming pool, measuring 12 m x 5 m, adds a refreshing dimension to the outdoor experience.