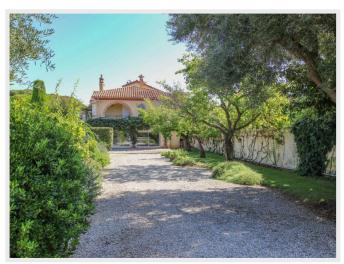

## 10 800 000 Euros

Charming property with private pool

Indulge in the unrivaled luxury of this splendid Belle Époque villa, extensively renovated just a decade ago, and nestled on the western slope of the prestigious Cap d'Antibes. With a breathtaking vista of the sea, the Islands of Lerins and the Esterel, this villa offers an idyllic setting that embodies a harmonious blend of natural beauty and opulence.

A magnificent flat garden sprawling over 4950 m<sup>2</sup> bequeaths the entire estate with an aura of pure enchantment and grandeur. The principal villa, boasting a capacious area of 350 m<sup>2</sup> spread across three levels, is distinguished by its strikingly high ceilings and comprises an entrance hall, a TV lounge, and a guest toilet.

A double garage and a superb gate leading to the villa ensure easy access and ample space for your cars. The property also features a  $120 \text{ m}^2$  friends' villa over two levels, which includes two bedrooms, a living room, and a kitchen, along with a double garage. An inviting swimming pool, measuring 12 m x 5 m, adds a refreshing dimension to the outdoor experience.