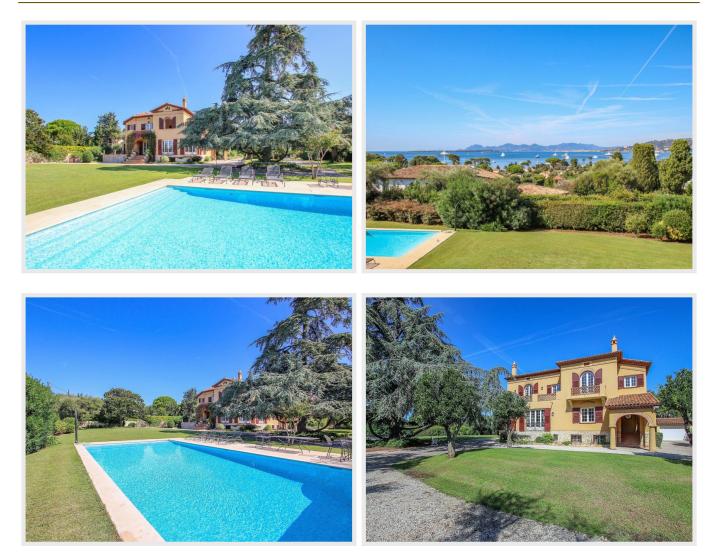

A double garage and a superb gate leading to the villa ensure easy access and ample space for your cars. The property also features a  $120 \text{ m}^2$  friends' villa over two levels, which includes two bedrooms, a living room, and a kitchen, along with a double garage. An inviting swimming pool, measuring 12 m x 5 m, adds a refreshing dimension to the outdoor experience.

## Photos