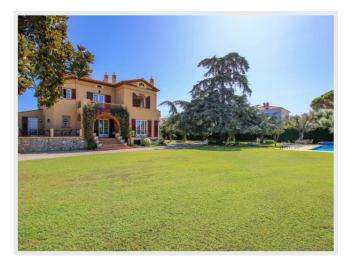

## Sale villa Cap d'Antibes

## 10 800 000 Euros

Charming property with private pool

Indulge in the unrivaled luxury of this splendid Belle Époque villa, extensively renovated just a decade ago, and nestled on the western slope of the prestigious Cap d'Antibes. With a breathtaking vista of the sea, the Islands of Lerins and the Esterel, this villa offers an idyllic setting that embodies a harmonious blend of natural beauty and opulence.

A magnificent flat garden sprawling over 4950 m<sup>2</sup> bequeaths the entire estate with an aura of pure enchantment and grandeur. The principal villa, boasting a capacious area of 350 m<sup>2</sup> spread across three levels, is distinguished by its strikingly high ceilings and comprises an entrance hall, a TV lounge, and a guest toilet.