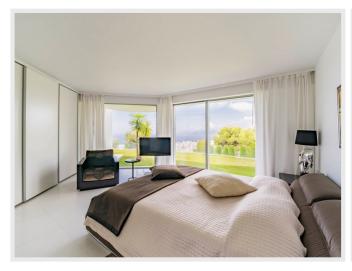

Additional wardrobe space

Guest bedroom 1 : King size bed, large bathroom with bath tub, WC, TV, large wardrobes, sea View

Guest Bedroom 2 : King size bed, spacious bathroom with shower, large wardrobes, terrace and sea views

Guest Bedroom 3: Corner bedroom with breathtaking sea views, king size bed, large bathroom with shower, terrace, WC, large wardrobes

Lower Level

Guest Bedroom 4: Very spacious bedroom with king size bed, large bathroom with shower and bath tub, WC, ample wardrobe space, garden access and partial sea views