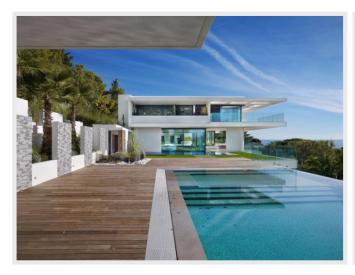

Living Room / Library

Multiple sofas and seating area, fire pace, access to the garden on the pool side of the property.

Garden - Pool side.

Stunning, heated infinity pool, multiple sun loungers, relaxing corner, dining table with 12 seats

Outdoor kitchen with bar and professional BBQ

Upper Level: Master Bedroom

Huge walk in wardrobe

Spacious bathroom with double sink, "floating bath tub", Italian shower and WC, TV, large terrace with sea views