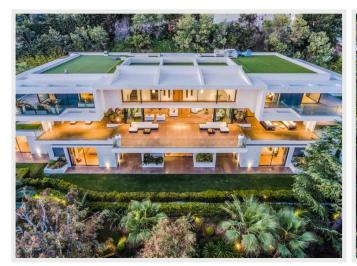

Staff passages flow throughout the villa via hidden hallways and doors so that the guests are not disturbed

Ground Floor: The huge living has a full panoramic view over the sea and leads out onto a spacious terrace which wraps around into the garden. The walls are floor to ceiling glass which retract entirely into the walls for an unparalleled view.

Multiple seating for guests, dining room with table for 12 guests

Hidden kitchen, living room equally open into the garden

Guest bathroom

The garden is gorgeously manicured with lounge furniture and fire pit.

Living Room / Library

Multiple sofas and seating area, fire pace, access to the garden on the pool side of the property.

Garden - Pool side.

Stunning, heated infinity pool, multiple sun loungers, relaxing corner, dining table with 12 seats