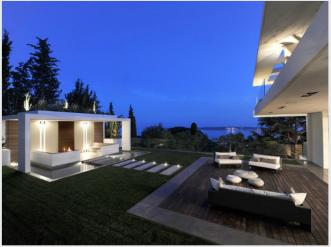

Living Room / Library

Multiple sofas and seating area, fire pace, access to the garden on the pool side of the property.

Garden - Pool side.

Stunning, heated infinity pool, multiple sun loungers, relaxing corner, dining table with 12 seats

Outdoor kitchen with bar and professional BBQ

Upper Level: Master Bedroom

Huge walk in wardrobe

Spacious bathroom with double sink, "floating bath tub", Italian shower and WC, TV, large terrace with sea views