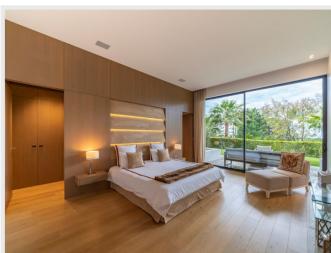

Outdoor kitchen with bar and professional BBQ

Upper Level: Master Bedroom

Huge walk in wardrobe

Spacious bathroom with double sink, "floating bath tub", Italian shower and WC, TV, large terrace with sea views

Additional wardrobe space

Guest bedroom 1 : King size bed, large bathroom with bath tub, WC, TV, large wardrobes, sea View

Guest Bedroom 2 : King size bed, spacious bathroom with shower, large wardrobes, terrace and sea views