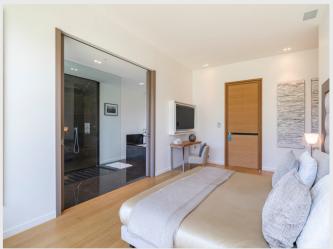

Outdoor kitchen with bar and professional BBQ

Upper Level: Master Bedroom

Huge walk in wardrobe

Spacious bathroom with double sink, "floating bath tub", Italian shower and WC, TV, large terrace with sea views

Additional wardrobe space

Guest bedroom 1 : King size bed, large bathroom with bath tub, WC, TV, large wardrobes, sea View

Guest Bedroom 2 : King size bed, spacious bathroom with shower, large wardrobes, terrace and sea views