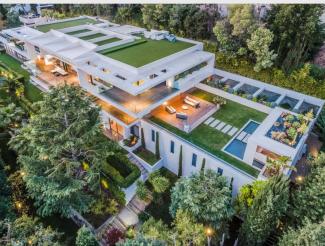

The villa itself is 1,400m2 of living space with 3500m2 of gardens.

General Amenities:

On-site quardian, housekeeping 8h/day

Elevators (both for clients and staff), streaming music throughout the property, high Speed internet, satellite TV and Apple TV

Outdoor kitchen with bar and professional BBQ

Upper Level: Master Bedroom

Huge walk in wardrobe

Spacious bathroom with double sink, "floating bath tub", Italian shower and WC, TV, large terrace with sea views

Guest Bedroom 7: Another very spacious guest bedroom with king size bed, gorgeous bathroom with bath tub, WC, garden access and partial sea views

Wellness Centre: Part Spa and part gym this enormous wellness center has everything that the body needs and the heart desires. Indoor heated swimming pool with multiple lounge chairs. Sauna and Steam Room. Ice Fountain. Spacious changing rooms, WC