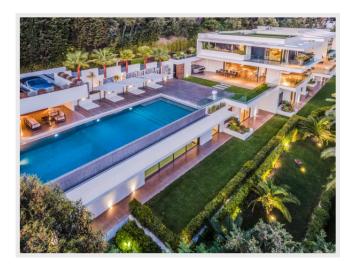

Rental villa Cannes Price on demand

South

This 8 bedroom villa is the perfect blend of style and class, nestled into the hillside of Cannes with panoramic views over the sea, city, and islands this property is truly a once-in-a-lifetime experience.

Newly built and in perfect condition the property has everything that even the most discerning guest could desire, from its spacious bedrooms, full spa, professional-grade Cinema, and gorgeous gardens - this is more than a villa, its an experience.

The villa itself is 1,400m2 of living space with 3500m2 of gardens.

General Amenities:

On-site quardian, housekeeping 8h/day

Elevators (both for clients and staff), streaming music throughout the property, high Speed internet, satellite TV and Apple TV