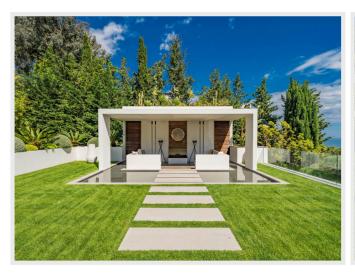

Multiple seating for guests, dining room with table for 12 guests

Hidden kitchen, living room equally open into the garden

Guest bathroom

The garden is gorgeously manicured with lounge furniture and fire pit.

Living Room / Library

Multiple sofas and seating area, fire pace, access to the garden on the pool side of the property.

Garden - Pool side.

Stunning, heated infinity pool, multiple sun loungers, relaxing corner, dining table with 12 seats