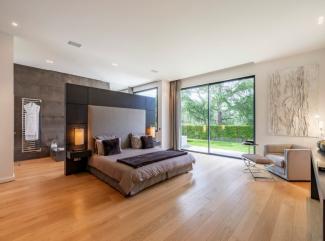

Outdoor kitchen with bar and professional BBQ

Upper Level: Master Bedroom

Huge walk in wardrobe

Spacious bathroom with double sink, "floating bath tub", Italian shower and WC, TV, large terrace with sea views