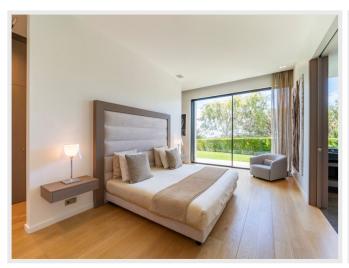

Outdoor kitchen with bar and professional BBQ

Upper Level: Master Bedroom

Huge walk in wardrobe

Spacious bathroom with double sink, "floating bath tub", Italian shower and WC, TV, large terrace with sea views

Additional wardrobe space

Guest bedroom 1 : King size bed, large bathroom with bath tub, WC, TV, large wardrobes, sea View

Guest Bedroom 2 : King size bed, spacious bathroom with shower, large wardrobes, terrace and sea views

Guest Bedroom 3: Corner bedroom with breathtaking sea views, king size bed, large bathroom with shower, terrace, WC, large wardrobes

Lower Level

Guest Bedroom 4: Very spacious bedroom with king size bed, large bathroom with shower and bath tub, WC, ample wardrobe space, garden access and partial sea views