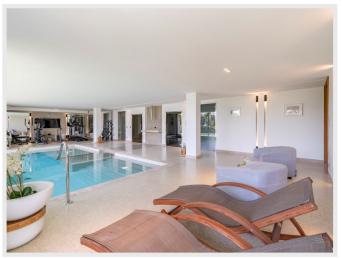

Guest Bedroom 7: Another very spacious guest bedroom with king size bed, gorgeous bathroom with bath tub, WC, garden access and partial sea views

Wellness Centre: Part Spa and part gym this enormous wellness center has everything that the body needs and the heart desires. Indoor heated swimming pool with multiple lounge chairs. Sauna and Steam Room. Ice Fountain. Spacious changing rooms, WC