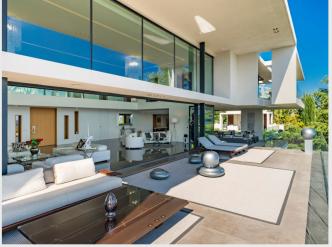

Staff passages flow throughout the villa via hidden hallways and doors so that the guests are not disturbed

Ground Floor: The huge living has a full panoramic view over the sea and leads out onto a spacious terrace which wraps around into the garden. The walls are floor to ceiling glass which retract entirely into the walls for an unparalleled view.

Multiple seating for guests, dining room with table for 12 guests

Hidden kitchen, living room equally open into the garden

Guest bathroom

The garden is gorgeously manicured with lounge furniture and fire pit.

Living Room / Library

Multiple sofas and seating area, fire pace, access to the garden on the pool side of the property.

Garden - Pool side.

Stunning, heated infinity pool, multiple sun loungers, relaxing corner, dining table with 12 seats