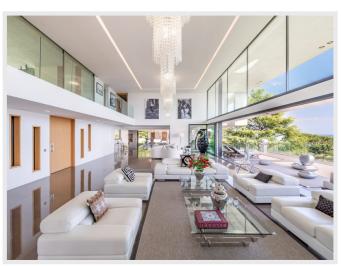

Living Room / Library

Multiple sofas and seating area, fire pace, access to the garden on the pool side of the property.

Garden - Pool side.

Stunning, heated infinity pool, multiple sun loungers, relaxing corner, dining table with 12 seats

Staff passages flow throughout the villa via hidden hallways and doors so that the guests are not disturbed

Ground Floor: The huge living has a full panoramic view over the sea and leads out onto a spacious terrace which wraps around into the garden. The walls are floor to ceiling glass which retract entirely into the walls for an unparalleled view.