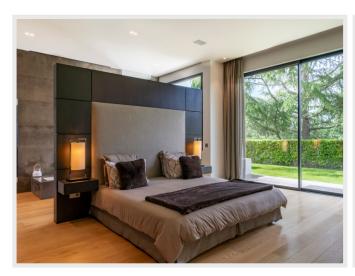

Outdoor kitchen with bar and professional BBQ

Upper Level: Master Bedroom

Huge walk in wardrobe

Spacious bathroom with double sink, "floating bath tub", Italian shower and WC, TV, large terrace with sea views