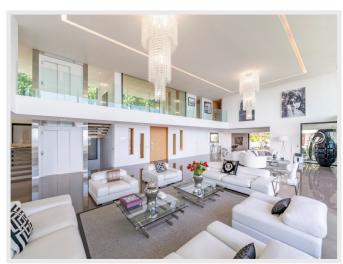

Living Room / Library

Multiple sofas and seating area, fire pace, access to the garden on the pool side of the property.

Garden - Pool side.

Stunning, heated infinity pool, multiple sun loungers, relaxing corner, dining table with 12 seats

Staff passages flow throughout the villa via hidden hallways and doors so that the guests are not disturbed

Ground Floor: The huge living has a full panoramic view over the sea and leads out onto a spacious terrace which wraps around into the garden. The walls are floor to ceiling glass which retract entirely into the walls for an unparalleled view.