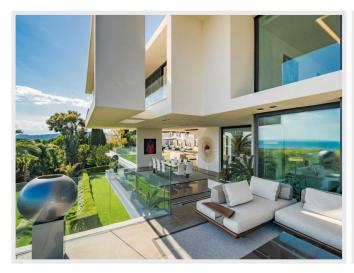

Rental villa Cannes Price on demand

South

This 8 bedroom villa is the perfect blend of style and class, nestled into the hillside of Cannes with panoramic views over the sea, city, and islands this property is truly a once-in-a-lifetime experience.

Staff passages flow throughout the villa via hidden hallways and doors so that the guests are not disturbed

Ground Floor: The huge living has a full panoramic view over the sea and leads out onto a spacious terrace which wraps around into the garden. The walls are floor to ceiling glass which retract entirely into the walls for an unparalleled view.

Multiple seating for guests, dining room with table for 12 guests

Hidden kitchen, living room equally open into the garden

Guest bathroom

The garden is gorgeously manicured with lounge furniture and fire pit.