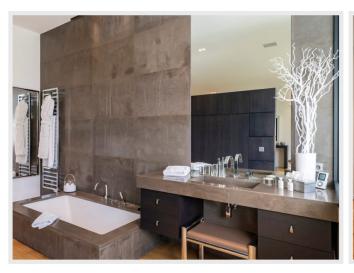

Outdoor kitchen with bar and professional BBQ

Upper Level: Master Bedroom

Huge walk in wardrobe

Spacious bathroom with double sink, "floating bath tub", Italian shower and WC, TV, large terrace with sea views

Additional wardrobe space

Guest bedroom 1 : King size bed, large bathroom with bath tub, WC, TV, large wardrobes, sea View

Guest Bedroom 2 : King size bed, spacious bathroom with shower, large wardrobes, terrace and sea views