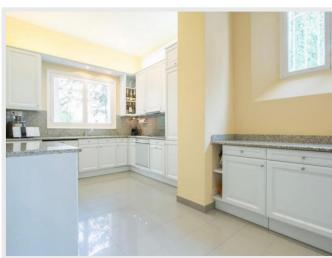

#### $\times |\times| \times |\times| \times$

House:

Ground floor

Main entrance, separated kitchen, big dining room hosting 10 people, double living room with TV and stereo facilities, big veranda facing poll and garden with an exterior diving up to 10 hosts.