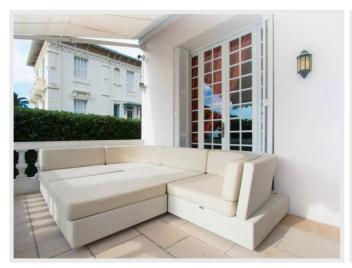

#### $\times |\times| \times |\times| \times$

House:

Ground floor

Main entrance, separated kitchen, big dining room hosting 10 people, double living room with TV and stereo facilities, big veranda facing poll and garden with an exterior diving up to 10 hosts.

#### Exterior:

Private garden, private pool, private gazebo with open air living room beside the swimming pool, private 2 to max 4 open air parking places

Ref. Vtwo