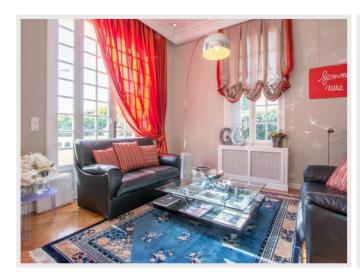

#### $\times |\times| \times |\times| \times$

House:

Ground floor

Main entrance, separated kitchen, big dining room hosting 10 people, double living room with TV and stereo facilities, big veranda facing poll and garden with an exterior diving up to 10 hosts.