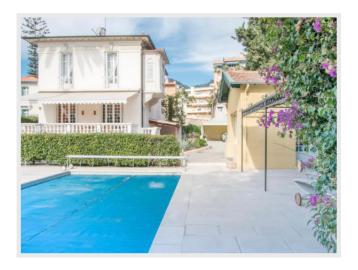

## Rental villa Beaulieu

10 000 euros / week

Vtwo

Villa Ithaque' is a Belle Epoque mansion located just 10 minutes drive from Monaco and 15 from Nice. A unique location for those who want to enjoy hiking and biking in the nature or by the sea and promenades in fantastic iconic villages as long as the mesmerizing night life of the French Riviera. Villa Ithaque is a perfect environment to enjoy, in a silent and private location, of your vacations

The Villa Is 300 metres from the beach!! Just Behind the Beaulieu Casino!! Enjoy!

#### Exterior:

Private garden, private pool, private gazebo with open air living room beside the swimming pool, private 2 to max 4 open air parking places

Ref. Vtwo