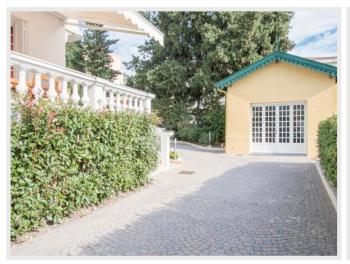

#### Exterior:

Private garden, private pool, private gazebo with open air living room beside the swimming pool, private 2 to max 4 open air parking places

Ref. Vtwo

# Detail

| House style            | Belle Epoque | Orientation         | -     |
|------------------------|--------------|---------------------|-------|
| Living surface         | 160 sqm      | Swimming-pool       | Oui   |
| Number of persons      | 12           | Heating type        | -     |
| Gadren surface         | 800 sqm      | Air conditioning    | Oui   |
| Year of construction   | -            | Internet            | Oui   |
| Number of bedrooms     | 5            | Alarm               | Oui   |
| Number of double bed   | 4            | Safety box          | Non   |
| Number of simple bed   | 4            | Garage              | Oui   |
| Number of bathrooms    | 5            | Parking             | Oui   |
| Number of shower-rooms | -            | Dependences         | Non   |
| Floor                  | 1            | Distance to the sea | 300 m |
| Nimber of floors       | 1            |                     |       |