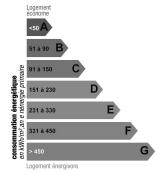

| 160 sqm      | Swimming-pool       | Oui   |
| Number of persons      | 12           | Heating type        | -     |
| Gadren surface         | 800 sqm      | Air conditioning    | Oui   |
| Year of construction   | -            | Internet            | Oui   |
| Number of bedrooms     | 5            | Alarm               | Oui   |
| Number of double bed   | 4            | Safety box          | Non   |
| Number of simple bed   | 4            | Garage              | Oui   |
| Number of bathrooms    | 5            | Parking             | Oui   |
| Number of shower-rooms | -            | Dependences         | Non   |
| Floor                  | 1            | Distance to the sea | 300 m |
| Nimber of floors       | 1            |                     |       |

# **Energy consumption**



Unit: kWhEP/sqm.year



Unit: kgeqCO2/sqm.year