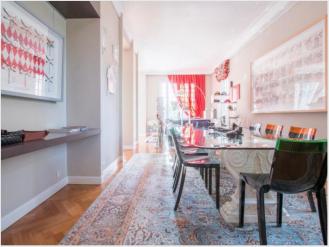

#### $\times |\times| \times |\times| \times$

House:

Ground floor

Main entrance, separated kitchen, big dining room hosting 10 people, double living room with TV and stereo facilities, big veranda facing poll and garden with an exterior diving up to 10 hosts.