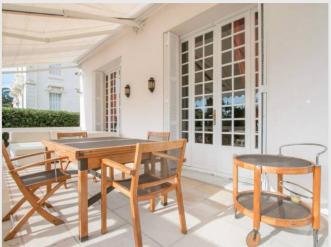

#### $\times |\times| \times |\times| \times$

House:

Ground floor

Main entrance, separated kitchen, big dining room hosting 10 people, double living room with TV and stereo facilities, big veranda facing poll and garden with an exterior diving up to 10 hosts.

#### Exterior:

Private garden, private pool, private gazebo with open air living room beside the swimming pool, private 2 to max 4 open air parking places

Ref. Vtwo