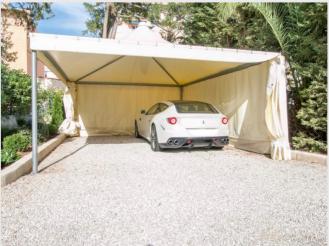

#### Exterior:

Private garden, private pool, private gazebo with open air living room beside the swimming pool, private 2 to max 4 open air parking places

Ref. Vtwo

# Detail

| House style            | Belle Epoque | Orientation         | -     |
|------------------------|--------------|---------------------|-------|
| Living surface         | 160 sqm      | Swimming-pool       | Oui   |
| Number of persons      | 12           | Heating type        | -     |
| Gadren surface         | 800 sqm      | Air conditioning    | Oui   |
| Year of construction   | -            | Internet            | Oui   |
| Number of bedrooms     | 5            | Alarm               | Oui   |
| Number of double bed   | 4            | Safety box          | Non   |
| Number of simple bed   | 4            | Garage              | Oui   |
| Number of bathrooms    | 5            | Parking             | Oui   |
| Number of shower-rooms | -            | Dependences         | Non   |
| Floor                  | 1            | Distance to the sea | 300 m |
| Nimber of floors       | 1            |                     |       |