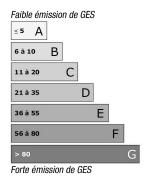

wimming-pool       | Oui   |
| Number of persons      | 12           | Heating type        | -     |
| Gadren surface         | 800 sqm      | Air conditioning    | Oui   |
| Year of construction   | -            | Internet            | Oui   |
| Number of bedrooms     | 5            | Alarm               | Oui   |
| Number of double bed   | 4            | Safety box          | Non   |
| Number of simple bed   | 4            | Garage              | Oui   |
| Number of bathrooms    | 5            | Parking             | Oui   |
| Number of shower-rooms | -            | Dependences         | Non   |
| Floor                  | 1            | Distance to the sea | 300 m |
| Nimber of floors       | 1            |                     |       |

# **Energy consumption**



Unit: kWhEP/sqm.year



Unit: kgeqCO2/sqm.year