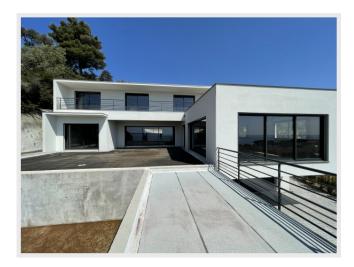

## 2 280 000 Euros

Amazing brand new property with panoramic sea view

For sale superbe modern villa in Les Issambres with amazing sea view 180° towards the bay of Saint Tropez, facing south. The house lies at only 100 m from the harbor and center and beaches of Les Issambres. New villa of 285m<sup>2</sup> with a garden of 1502m<sup>2</sup> and infinity pool of 9x4m. The house has to be completed by the buyer, will be sold and delivered casco, with all windows and shutters installed as well as the garage door and entrance gate. You can determine the layout of the house itself, the architect has created an exemple design to give you an idea. There is a uge garage/basement of 175m<sup>2</sup> under the house. On swimming pool level the living room, dining and kitchen, coming out on the terrace of 100m<sup>2</sup> which is completely sheltered, offering the amazing sea view, a masterbedroom with its bathroom and guest toilet. Upstairs are 4 bedrooms with each their bathroom. Ideal location walking distance, beaches, harbor and town center.