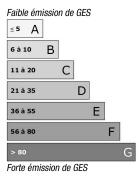

pe        | -     |
| Gadren surface         | 1502 sqm     | Air conditioning    | Non   |
| Year of construction   | 2016         | Internet            | Non   |
| Number of bedrooms     | 5            | Alarm               | Non   |
| Number of double bed   | -            | Safety box          | Non   |
| Number of simple bed   | -            | Garage              | Oui   |
| Number of bathrooms    | 5            | Parking             | Oui   |
| Number of shower-rooms | -            | Dependences         | Non   |
| Floor                  | -            | Distance to the sea | 100 m |
| Nimber of floors       | 2            |                     |       |
|                        |              |                     |       |

### Energy consumption



Unit : kWhEP/sqm.year

# Photos



Unit : kgeqCO2/sqm.year