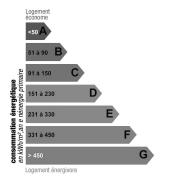

ns      | 10           | Heating type        | -     |
| Gadren surface         | 1502 sqm     | Air conditioning    | Non   |
| Year of construction   | 2016         | Internet            | Non   |
| Number of bedrooms     | 5            | Alarm               | Non   |
| Number of double bed   | -            | Safety box          | Non   |
| Number of simple bed   | -            | Garage              | Oui   |
| Number of bathrooms    | 5            | Parking             | Oui   |
| Number of shower-rooms | -            | Dependences         | Non   |
| Floor                  | -            | Distance to the sea | 100 m |
| Nimber of floors       | 2            |                     |       |
|                        |              |                     |       |

### Energy consumption



Unit : kWhEP/sqm.year

# Photos



Unit : kgeqCO2/sqm.year