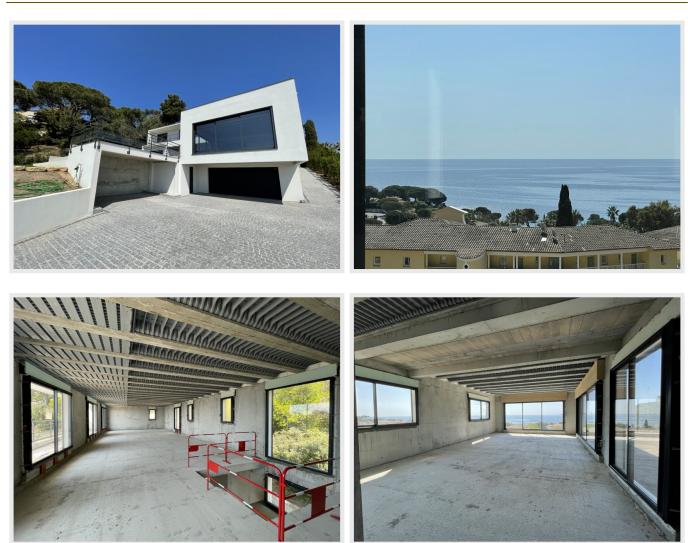

## 2 280 000 Euros

Amazing brand new property with panoramic sea view

For sale superbe modern villa in Les Issambres with amazing sea view 180° towards the bay of Saint Tropez, facing south. The house lies at only 100 m from the harbor and center and beaches of Les Issambres. New villa of 285m<sup>2</sup> with a garden of 1502m<sup>2</sup> and infinity pool of 9x4m. The house has to be completed by the buyer, will be sold and delivered casco, with all windows and shutters installed as well as the garage door and entrance gate. You can determine the layout of the house itself, the architect has created an exemple design to give you an idea. There is a uge garage/basement of 175m<sup>2</sup> under the house. On swimming pool level the living room, dining and kitchen, coming out on the terrace of 100m<sup>2</sup> which is completely sheltered, offering the amazing sea view, a masterbedroom with its bathroom and guest toilet. Upstairs are 4 bedrooms with each their bathroom. Ideal location walking distance, beaches, harbor and town center.

# Photos

Unit : kgeqCO2/sqm.year