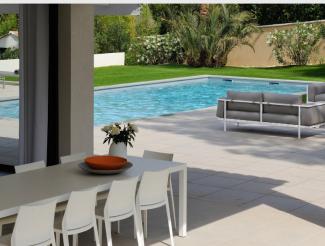

### Price on demand

Contemporary style villa with private pool, a few steps from downtown

Superb contemporary villa perfectly located at 2 minutes walking from Place des Lices!

The luxury villa consists of an entrance hall, a well-equipped kitchen, a large living room with dining area opening onto the terrace and the swimming pool.

On the ground floor, there are 3 bedrooms each with their own bathroom and access to the garden at the rear of the house. All bedrooms have satellite TV.

The (heated) swimming pool is surrounded by deckchairs and lounge furniture. Under the covered terrace you will find a large dining table.