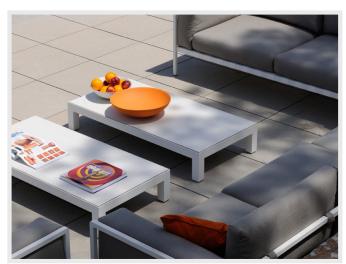

On the ground floor, there are 3 bedrooms each with their own bathroom and access to the garden at the rear of the house. All bedrooms have satellite TV.

The (heated) swimming pool is surrounded by deckchairs and lounge furniture. Under the covered terrace you will find a large dining table.