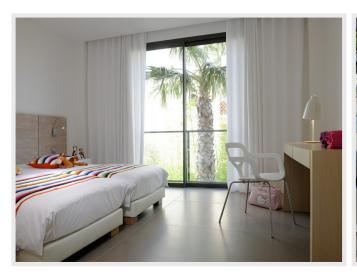

On the ground floor, there are 3 bedrooms each with their own bathroom and access to the garden at the rear of the house. All bedrooms have satellite TV.

The (heated) swimming pool is surrounded by deckchairs and lounge furniture. Under the covered terrace you will find a large dining table.