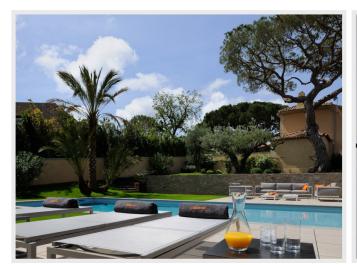

On the ground floor, there are 3 bedrooms each with their own bathroom and access to the garden at the rear of the house. All bedrooms have satellite TV.

The (heated) swimming pool is surrounded by deckchairs and lounge furniture. Under the covered terrace you will find a large dining table.