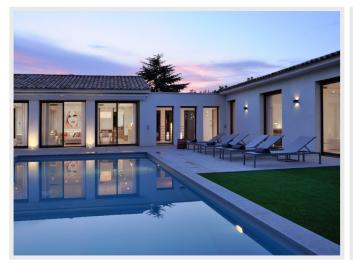

### Price on demand

Contemporary style villa with private pool, a few steps from downtown

Superb contemporary villa perfectly located at 2 minutes walking from Place des Lices!

The luxury villa consists of an entrance hall, a well-equipped kitchen, a large living room with dining area opening onto the terrace and the swimming pool.

On the ground floor, there are 3 bedrooms each with their own bathroom and access to the garden at the rear of the house. All bedrooms have satellite TV.

The (heated) swimming pool is surrounded by deckchairs and lounge furniture. Under the covered terrace you will find a large dining table.