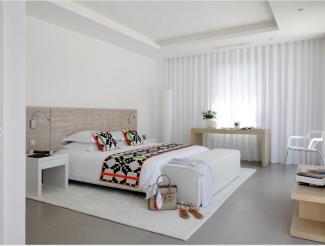

The master bedroom opens onto the swimming pool and consists of a large dressing room, a bathroom with bath and shower and a toilet. A second bedroom with its bathroom and toilet overlooks the garden.

On the ground floor, there are 3 bedrooms each with their own bathroom and access to the garden at the rear of the house. All bedrooms have satellite TV.

The (heated) swimming pool is surrounded by deckchairs and lounge furniture. Under the covered terrace you will find a large dining table.