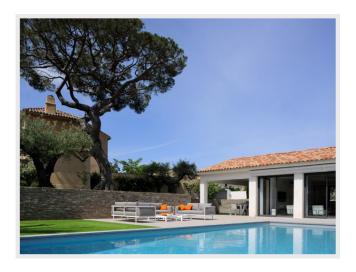

### Price on demand

Contemporary style villa with private pool, a few steps from downtown

Superb contemporary villa perfectly located at 2 minutes walking from Place des Lices!

The luxury villa consists of an entrance hall, a well-equipped kitchen, a large living room with dining area opening onto the terrace and the swimming pool.

On the ground floor, there are 3 bedrooms each with their own bathroom and access to the garden at the rear of the house. All bedrooms have satellite TV.

The (heated) swimming pool is surrounded by deckchairs and lounge furniture. Under the covered terrace you will find a large dining table.