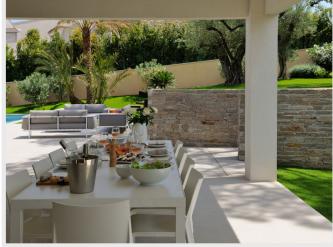

On the ground floor, there are 3 bedrooms each with their own bathroom and access to the garden at the rear of the house. All bedrooms have satellite TV.

The (heated) swimming pool is surrounded by deckchairs and lounge furniture. Under the covered terrace you will find a large dining table.