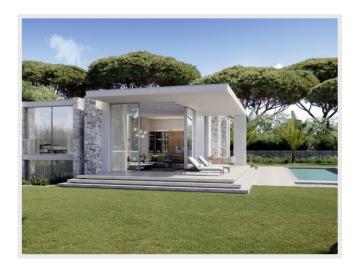

# Sale villa Cap d'Antibes

5 900 000 Euros

Brand new luxury property with pool and landscaped garden near the sea

Contemporary architect's villa with a sublime look in the courtyard located on the eastern side of the Cap d'Antibes 200 m from the sea.

The villa offers a flat landscaped area of 2100 square metres. The villa develops an area of 330 m2 on 2 levels. On the ground floor: Entrance, guest toilets, 1 bedroom suite with dressing room and bathroom.

Superb living room with a ceiling height of 3.60 m, fully equipped US kitchen open on covered terrace and swimming pool 13-4.5 m.

On the garden floor, 3 bedrooms in suites, spa area with steam room and sauna, fitness room, wine cellar, cinema room, laundry room.