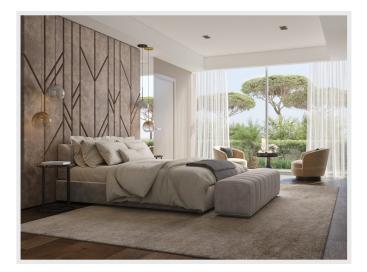

The villa offers a flat landscaped area of 2100 square metres. The villa develops an area of 330 m2 on 2 levels. On the ground floor: Entrance, guest toilets, 1 bedroom suite with dressing room and bathroom.

Superb living room with a ceiling height of 3.60 m, fully equipped US kitchen open on covered terrace and swimming pool 13-4.5 m.

On the garden floor, 3 bedrooms in suites, spa area with steam room and sauna, fitness room, wine cellar, cinema room, laundry room.