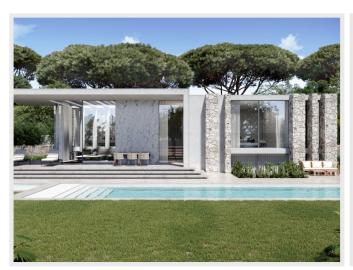

Superb living room with a ceiling height of 3.60 m, fully equipped US kitchen open on covered terrace and swimming pool 13-4.5 m.

On the garden floor, 3 bedrooms in suites, spa area with steam room and sauna, fitness room, wine cellar, cinema room, laundry room.