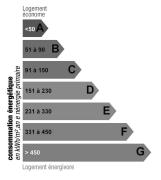

ns      | 8        | Heating type        | air conditioning |
| Gadren surface         | 2100 sqm | Air conditioning    | Oui              |
| Year of construction   | 2021     | Internet            | Oui              |
| Number of bedrooms     | 4        | Alarm               | Oui              |
| Number of double bed   | 4        | Safety box          | Oui              |
| Number of simple bed   | -        | Garage              | Non              |
| Number of bathrooms    | 3        | Parking             | Oui              |
| Number of shower-rooms | 1        | Dependences         | Non              |
| Floor                  | 2        | Distance to the sea | 200 m            |
| Nimber of floors       | 2        |                     |                  |

# **Energy consumption**



Unit: kWhEP/sqm.year

#### 

Unit: kgeqCO2/sqm.year

# **Photos**