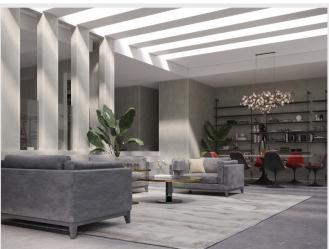

Superb living room with a ceiling height of 3.60 m, fully equipped US kitchen open on covered terrace and swimming pool 13-4.5 m.

On the garden floor, 3 bedrooms in suites, spa area with steam room and sauna, fitness room, wine cellar, cinema room, laundry room.