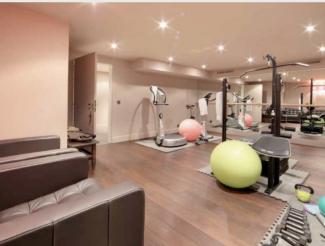

#### Lower Ground Floor:

- Cinema: High Def Sky satellite fee, High Def Blue Ray
  DVD player and Apple TV for direct access to online video rentals
- Fully equipped fitness room with power plate, bicycle, weight lifting equipment and gym mats
- Sauna for 6-8 guests, shower with hammam
- Profesional laundry with steam press
- Wine cellar
- Storage space