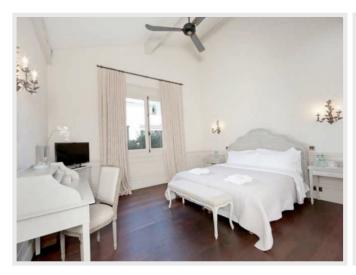

#### Bedrooms:

- 1 Master suite with cathedral ceilings
- 4 double and 2 twin/double ensuite guest bedrooms
- Sleeps up to 14 guests
- 80m2 en-suite master bedroom
- 4 double en-suite bedrooms

- Studio en-suite with kitchennette
- Guest house for 2, kitchenette & bathroom