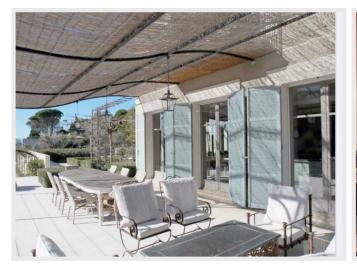

### Kitchen & Dining:

- 80m2 kitchen with dining table for 14 guests
- Weber barbeque corner w/ herb garden
- Covered, Al Fresco dining for 14 guests