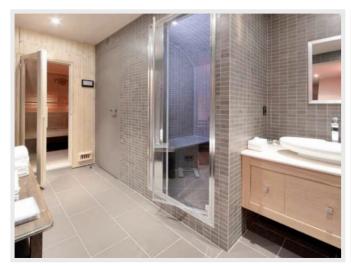

#### Lower Ground Floor:

- Cinema: High Def Sky satellite fee, High Def Blue Ray
  DVD player and Apple TV for direct access to online video rentals
- Fully equipped fitness room with power plate, bicycle, weight lifting equipment and gym mats
- Sauna for 6-8 guests, shower with hammam
- Profesional laundry with steam press
- Wine cellar
- Storage space