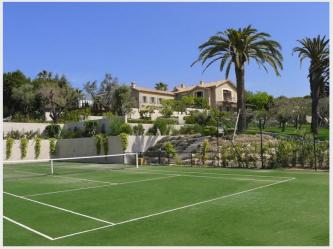

#### Exteriors:

- Heated pool with automated cover
- Hand carved garden size chess game
- New astroturf & sand tennis court
- Pétanque court