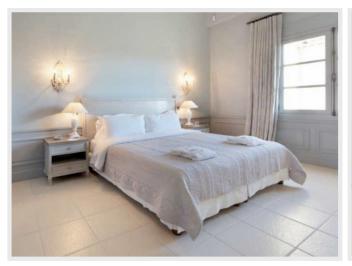

#### Bedrooms:

- 1 Master suite with cathedral ceilings
- 4 double and 2 twin/double ensuite guest bedrooms
- Sleeps up to 14 guests
- 80m2 en-suite master bedroom
- 4 double en-suite bedrooms

- Studio en-suite with kitchennette
- Guest house for 2, kitchenette & bathroom

### Throughout your stay:

- High quality bed linens
- Towels and bathrobes provided
- Bed linen and towels are changed twice a week
- Household staff available 10hr per day, for housekeeping duties, personal laundry, and silver service.
- Utilities included : VOIP telecom, water, electricity, gas
- "Pool heating cost is not included"