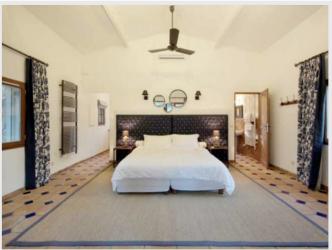

#### Bedrooms:

- 1 Master suite with cathedral ceilings
- 4 double and 2 twin/double ensuite guest bedrooms
- Sleeps up to 14 guests
- 80m2 en-suite master bedroom
- 4 double en-suite bedrooms

- Studio en-suite with kitchennette
- Guest house for 2, kitchenette & bathroom