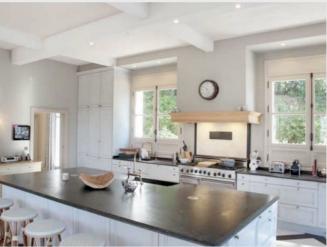

### Kitchen & Dining:

- 80m2 kitchen with dining table for 14 guests
- Weber barbeque corner w/ herb garden
- Covered, Al Fresco dining for 14 guests