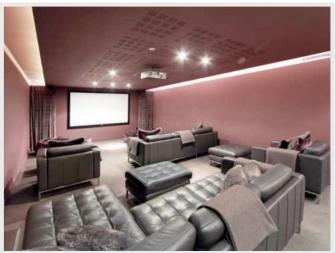

#### Lower Ground Floor:

- Cinema: High Def Sky satellite fee, High Def Blue Ray
  DVD player and Apple TV for direct access to online video rentals
- Fully equipped fitness room with power plate, bicycle, weight lifting equipment and gym mats
- Sauna for 6-8 guests, shower with hammam
- Profesional laundry with steam press
- Wine cellar
- Storage space