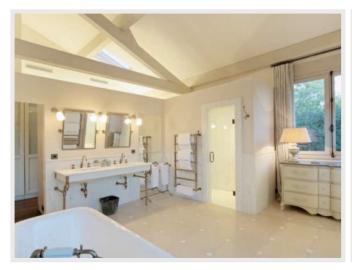

#### Bedrooms:

- 1 Master suite with cathedral ceilings
- 4 double and 2 twin/double ensuite guest bedrooms
- Sleeps up to 14 guests
- 80m2 en-suite master bedroom
- 4 double en-suite bedrooms

- Studio en-suite with kitchennette
- Guest house for 2, kitchenette & bathroom