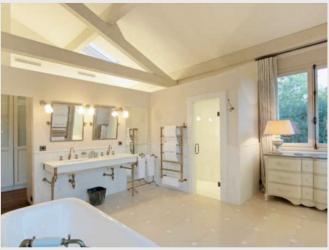

#### Bedrooms:

- 1 Master suite with cathedral ceilings
- 4 double and 2 twin/double ensuite guest bedrooms
- Sleeps up to 14 guests
- 80m2 en-suite master bedroom
- 4 double en-suite bedrooms

- Studio en-suite with kitchennette
- Guest house for 2, kitchenette & bathroom