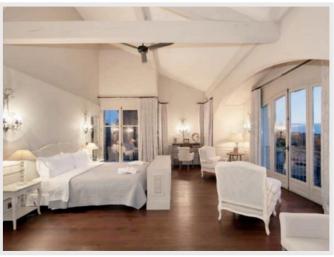

#### Bedrooms:

- 1 Master suite with cathedral ceilings
- 4 double and 2 twin/double ensuite guest bedrooms
- Sleeps up to 14 guests
- 80m2 en-suite master bedroom
- 4 double en-suite bedrooms

- Studio en-suite with kitchennette
- Guest house for 2, kitchenette & bathroom