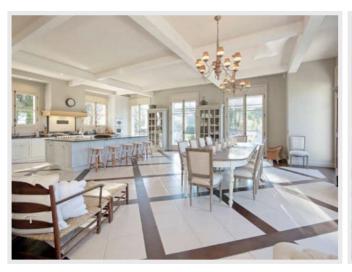

### Kitchen & Dining:

- 80m2 kitchen with dining table for 14 guests
- Weber barbeque corner w/ herb garden
- Covered, Al Fresco dining for 14 guests