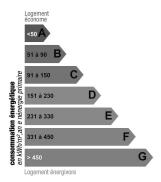

# **Energy consumption**

Unit: kWhEP/sqm.year

| Faible émission de GES |  |  |  |
|------------------------|--|--|--|
| ≤ <b>5</b> A           |  |  |  |
| 6 à 10 B               |  |  |  |
| 11 à 20                |  |  |  |
| 21 à 35                |  |  |  |
| 36 à 55                |  |  |  |
| 56 à 80 F              |  |  |  |
| > 80 G                 |  |  |  |
| Forte émission de GES  |  |  |  |

Unit: kgeqCO2/sqm.year