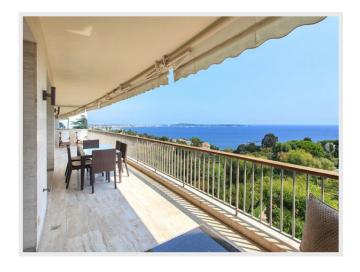

### Price on demand

One of a kind apartment with sea view in a luxury gated residence

Very nice apartment located in one of the most beautiful residences of California on the hills of Cannes, in total calm. The apartment offers 4 rooms for an area of about 187 m2, a superb sea view from the Cap d'Anibes to the Esterel massif.

It offers a warm and luxurious interior thanks to the materials used during its renovation (real parquet floor, marble bathrooms, furniture chosen by an interior designer).

Double living, dining room open on a beautiful terrace with panoramic sea views and views of the residence garden. A fully equipped open kitchen, master bedroom with 180 bed, shower room / toilet / bidet and dressing room. A room with a 160 bed and its shower/wc room. A room with a 160 bed and its bathroom/wc. Air conditioning in all rooms, internet access.

Luxury residence with adult swimming pool, children's pool, tennis courts, volleyball court, children's park, gym. Direct access to the apartment by the elevator of the residence.

There are plenty of collective parking spaces. High-class residence with guard and security.