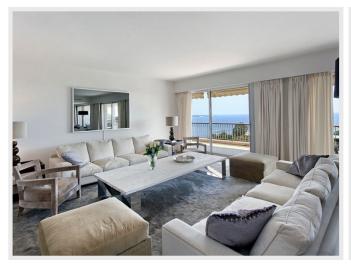

### Price on demand

One of a kind apartment with sea view in a luxury gated residence

Very nice apartment located in one of the most beautiful residences of California on the hills of Cannes, in total calm. The apartment offers 4 rooms for an area of about 187 m2, a superb sea view from the Cap d'Anibes to the Esterel massif.

It offers a warm and luxurious interior thanks to the materials used during its renovation (real parquet floor, marble bathrooms, furniture chosen by an interior designer).

Double living, dining room open on a beautiful terrace with panoramic sea views and views of the residence garden. A fully equipped open kitchen, master bedroom with 180 bed, shower room / toilet / bidet and dressing room. A room with a 160 bed and its shower/wc room. A room with a 160 bed and its bathroom/wc. Air conditioning in all rooms, internet access.