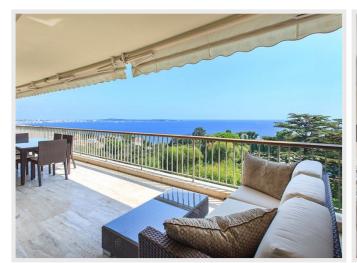

### Price on demand

One of a kind apartment with sea view in a luxury gated residence

Very nice apartment located in one of the most beautiful residences of California on the hills of Cannes, in total calm. The apartment offers 4 rooms for an area of about 187 m2, a superb sea view from the Cap d'Anibes to the Esterel massif.

It offers a warm and luxurious interior thanks to the materials used during its renovation (real parquet floor, marble bathrooms, furniture chosen by an interior designer).

Double living, dining room open on a beautiful terrace with panoramic sea views and views of the residence garden. A fully equipped open kitchen, master bedroom with 180 bed, shower room / toilet / bidet and dressing room. A room with a 160 bed and its shower/wc room. A room with a 160 bed and its bathroom/wc. Air conditioning in all rooms, internet access.

Luxury residence with adult swimming pool, children's pool, tennis courts, volleyball court, children's park, gym. Direct access to the apartment by the elevator of the residence.

There are plenty of collective parking spaces. High-class residence with guard and security.