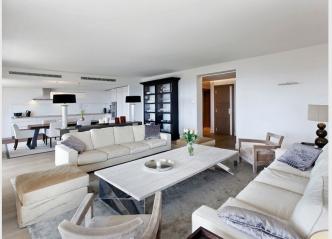

It offers a warm and luxurious interior thanks to the materials used during its renovation (real parquet floor, marble bathrooms, furniture chosen by an interior designer).

Double living, dining room open on a beautiful terrace with panoramic sea views and views of the residence garden. A fully equipped open kitchen, master bedroom with 180 bed, shower room / toilet / bidet and dressing room. A room with a 160 bed and its shower/wc room. A room with a 160 bed and its bathroom/wc. Air conditioning in all rooms, internet access.