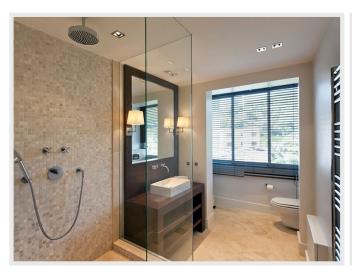

It offers a warm and luxurious interior thanks to the materials used during its renovation (real parquet floor, marble bathrooms, furniture chosen by an interior designer).

Double living, dining room open on a beautiful terrace with panoramic sea views and views of the residence garden. A fully equipped open kitchen, master bedroom with 180 bed, shower room / toilet / bidet and dressing room. A room with a 160 bed and its shower/wc room. A room with a 160 bed and its bathroom/wc. Air conditioning in all rooms, internet access.