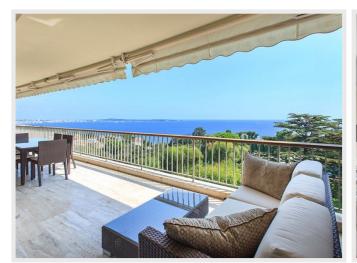

## Price on demand

One of a kind apartment with sea view in a luxury gated residence

Very nice apartment located in one of the most beautiful residences of California on the hills of Cannes, in total calm. The apartment offers 4 rooms for an area of about 187 m2, a superb sea view from the Cap d'Anibes to the Esterel massif.

It offers a warm and luxurious interior thanks to the materials used during its renovation (real parquet floor, marble bathrooms, furniture chosen by an interior designer).

Double living, dining room open on a beautiful terrace with panoramic sea views and views of the residence garden. A fully equipped open kitchen, master bedroom with 180 bed, shower room / toilet / bidet and dressing room. A room with a 160 bed and its shower/wc room. A room with a 160 bed and its bathroom/wc. Air conditioning in all rooms, internet access.

Luxury residence with adult swimming pool, children's pool, tennis courts, volleyball court, children's park, gym. Direct access to the apartment by the elevator of the residence.

There are plenty of collective parking spaces. High-class residence with guard and security.