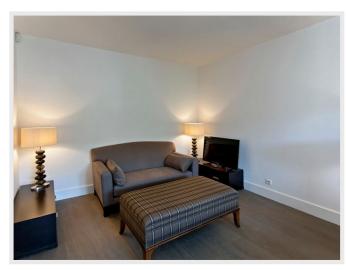

It offers a warm and luxurious interior thanks to the materials used during its renovation (real parquet floor, marble bathrooms, furniture chosen by an interior designer).

Double living, dining room open on a beautiful terrace with panoramic sea views and views of the residence garden. A fully equipped open kitchen, master bedroom with 180 bed, shower room / toilet / bidet and dressing room. A room with a 160 bed and its shower/wc room. A room with a 160 bed and its bathroom/wc. Air conditioning in all rooms, internet access.