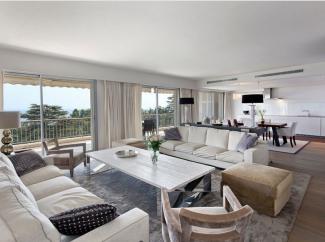

It offers a warm and luxurious interior thanks to the materials used during its renovation (real parquet floor, marble bathrooms, furniture chosen by an interior designer).

Double living, dining room open on a beautiful terrace with panoramic sea views and views of the residence garden. A fully equipped open kitchen, master bedroom with 180 bed, shower room / toilet / bidet and dressing room. A room with a 160 bed and its shower/wc room. A room with a 160 bed and its bathroom/wc. Air conditioning in all rooms, internet access.