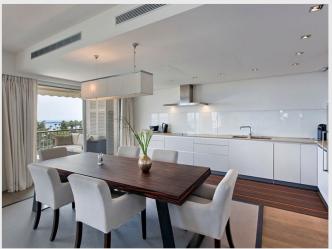

It offers a warm and luxurious interior thanks to the materials used during its renovation (real parquet floor, marble bathrooms, furniture chosen by an interior designer).

Double living, dining room open on a beautiful terrace with panoramic sea views and views of the residence garden. A fully equipped open kitchen, master bedroom with 180 bed, shower room / toilet / bidet and dressing room. A room with a 160 bed and its shower/wc room. A room with a 160 bed and its bathroom/wc. Air conditioning in all rooms, internet access.