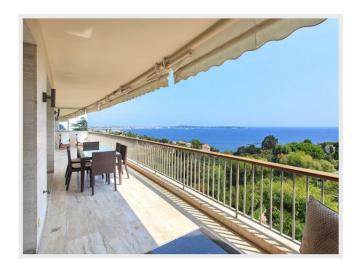

## Price on demand

One of a kind apartment with sea view in a luxury gated residence

Very nice apartment located in one of the most beautiful residences of California on the hills of Cannes, in total calm. The apartment offers 4 rooms for an area of about 187 m2, a superb sea view from the Cap d'Anibes to the Esterel massif.

It offers a warm and luxurious interior thanks to the materials used during its renovation (real parquet floor, marble bathrooms, furniture chosen by an interior designer).

Double living, dining room open on a beautiful terrace with panoramic sea views and views of the residence garden. A fully equipped open kitchen, master bedroom with 180 bed, shower room / toilet / bidet and dressing room. A room with a 160 bed and its shower/wc room. A room with a 160 bed and its bathroom/wc. Air conditioning in all rooms, internet access.

Luxury residence with adult swimming pool, children's pool, tennis courts, volleyball court, children's park, gym. Direct access to the apartment by the elevator of the residence.

There are plenty of collective parking spaces. High-class residence with guard and security.