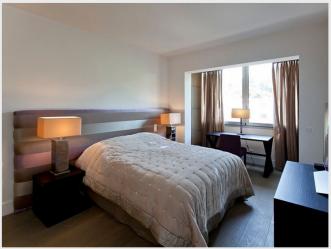

It offers a warm and luxurious interior thanks to the materials used during its renovation (real parquet floor, marble bathrooms, furniture chosen by an interior designer).

Double living, dining room open on a beautiful terrace with panoramic sea views and views of the residence garden. A fully equipped open kitchen, master bedroom with 180 bed, shower room / toilet / bidet and dressing room. A room with a 160 bed and its shower/wc room. A room with a 160 bed and its bathroom/wc. Air conditioning in all rooms, internet access.