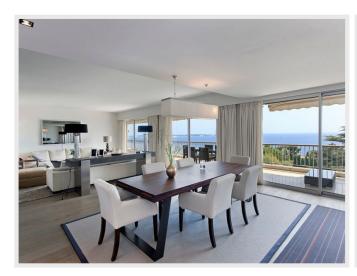

It offers a warm and luxurious interior thanks to the materials used during its renovation (real parquet floor, marble bathrooms, furniture chosen by an interior designer).

Double living, dining room open on a beautiful terrace with panoramic sea views and views of the residence garden. A fully equipped open kitchen, master bedroom with 180 bed, shower room / toilet / bidet and dressing room. A room with a 160 bed and its shower/wc room. A room with a 160 bed and its bathroom/wc. Air conditioning in all rooms, internet access.