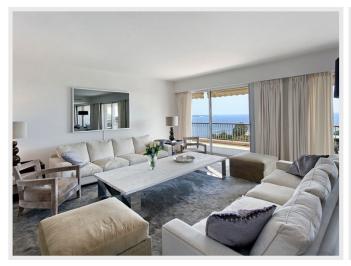

## Price on demand

One of a kind apartment with sea view in a luxury gated residence

Very nice apartment located in one of the most beautiful residences of California on the hills of Cannes, in total calm. The apartment offers 4 rooms for an area of about 187 m2, a superb sea view from the Cap d'Anibes to the Esterel massif.

It offers a warm and luxurious interior thanks to the materials used during its renovation (real parquet floor, marble bathrooms, furniture chosen by an interior designer).

Double living, dining room open on a beautiful terrace with panoramic sea views and views of the residence garden. A fully equipped open kitchen, master bedroom with 180 bed, shower room / toilet / bidet and dressing room. A room with a 160 bed and its shower/wc room. A room with a 160 bed and its bathroom/wc. Air conditioning in all rooms, internet access.