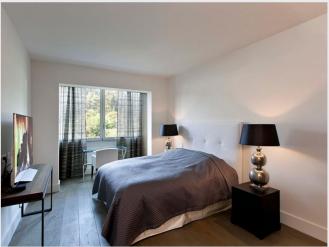

It offers a warm and luxurious interior thanks to the materials used during its renovation (real parquet floor, marble bathrooms, furniture chosen by an interior designer).

Double living, dining room open on a beautiful terrace with panoramic sea views and views of the residence garden. A fully equipped open kitchen, master bedroom with 180 bed, shower room / toilet / bidet and dressing room. A room with a 160 bed and its shower/wc room. A room with a 160 bed and its bathroom/wc. Air conditioning in all rooms, internet access.