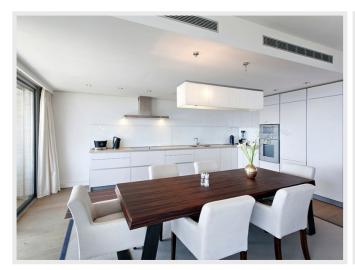

It offers a warm and luxurious interior thanks to the materials used during its renovation (real parquet floor, marble bathrooms, furniture chosen by an interior designer).

Double living, dining room open on a beautiful terrace with panoramic sea views and views of the residence garden. A fully equipped open kitchen, master bedroom with 180 bed, shower room / toilet / bidet and dressing room. A room with a 160 bed and its shower/wc room. A room with a 160 bed and its bathroom/wc. Air conditioning in all rooms, internet access.