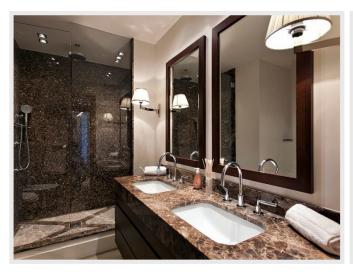

It offers a warm and luxurious interior thanks to the materials used during its renovation (real parquet floor, marble bathrooms, furniture chosen by an interior designer).

Double living, dining room open on a beautiful terrace with panoramic sea views and views of the residence garden. A fully equipped open kitchen, master bedroom with 180 bed, shower room / toilet / bidet and dressing room. A room with a 160 bed and its shower/wc room. A room with a 160 bed and its bathroom/wc. Air conditioning in all rooms, internet access.