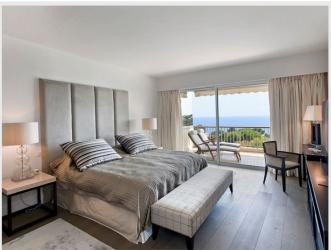

It offers a warm and luxurious interior thanks to the materials used during its renovation (real parquet floor, marble bathrooms, furniture chosen by an interior designer).

Double living, dining room open on a beautiful terrace with panoramic sea views and views of the residence garden. A fully equipped open kitchen, master bedroom with 180 bed, shower room / toilet / bidet and dressing room. A room with a 160 bed and its shower/wc room. A room with a 160 bed and its bathroom/wc. Air conditioning in all rooms, internet access.