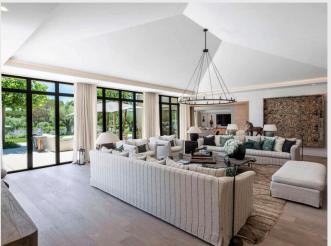

closed, a quarry for horses and their boxes.

Description of the main house:

A 462 sqm main house with entrance, very large living room with fireplace,

dining, TV lounge family room, bar, small dining room, kitchen with cold room,

wine cellars, terraces, outdoor kitchen, 1 bedroom with shower room, 1 large

bedroom with bathroom, master bedroom with private terrace. Large dressing rooms and

minibar, bathroom with shower and bath, 2 bedrooms and shower room.