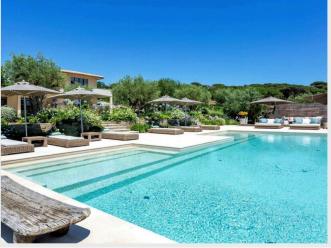

It also has three swimming pools, including a 100-square-metre infinity pool, a tennis court and a gym. It also offers an extended space with spa, steam room, jacuzzi and a petanque field,

An elevated organic vegetable garden with fruit trees, fish pond, helicopter track, 2 garages