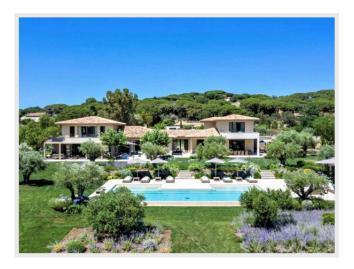

#### Mas Paloma

Located in Saint Tropez, Villa Mas Paloma is made up of a vast 2.5-hectare tree estate, including 5,000 square metres of vineyards.

It has a main house, a caretaker's house and two guest houses for a total area of more than 800 square meters.

It also has three swimming pools, including a 100-square-metre infinity pool, a tennis court and a gym. It also offers an extended space with spa, steam room, jacuzzi and a petanque field,

An elevated organic vegetable garden with fruit trees, fish pond, helicopter track, 2 garages

### Detail

| House style            | Tropéziene | Orientation         | -                |
|------------------------|------------|---------------------|------------------|
| Living surface         | 800 sqm    | Swimming-pool       | Oui              |
| Number of persons      | 30         | Heating type        | air conditioning |
| Gadren surface         | 25000 sqm  | Air conditioning    | Oui              |
| Year of construction   | -          | Internet            | Oui              |
| Number of bedrooms     | 15         | Alarm               | Oui              |
| Number of double bed   | 15         | Safety box          | Oui              |
| Number of simple bed   | -          | Garage              | Oui              |
| Number of bathrooms    | 15         | Parking             | Oui              |
| Number of shower-rooms | -          | Dependences         | Oui              |
| Floor                  | 3          | Distance to the sea | 2000 m           |
| Nimber of floors       | 3          |                     |                  |