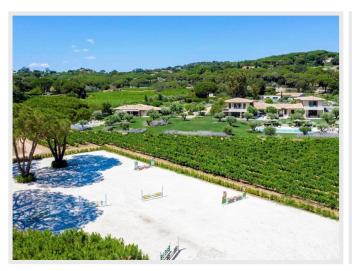

#### Mas Paloma

Located in Saint Tropez, Villa Mas Paloma is made up of a vast 2.5-hectare tree estate, including 5,000 square metres of vineyards.

It has a main house, a caretaker's house and two guest houses for a total area of more than 800 square meters.

It also has three swimming pools, including a 100-square-metre infinity pool, a tennis court and a gym. It also offers an extended space with spa, steam room, jacuzzi and a petanque field,

An elevated organic vegetable garden with fruit trees, fish pond, helicopter track, 2 garages

closed, a quarry for horses and their boxes.

Description of the main house:

A 462 sqm main house with entrance, very large living room with fireplace,

dining, TV lounge family room, bar, small dining room, kitchen with cold room,