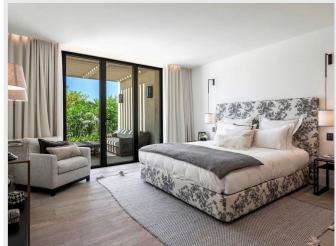

closed, a quarry for horses and their boxes.

Description of the main house:

A 462 sqm main house with entrance, very large living room with fireplace,

dining, TV lounge family room, bar, small dining room, kitchen with cold room,

wine cellars, terraces, outdoor kitchen, 1 bedroom with shower room, 1 large

bedroom with bathroom, master bedroom with private terrace. Large dressing rooms and

minibar, bathroom with shower and bath, 2 bedrooms and shower room.