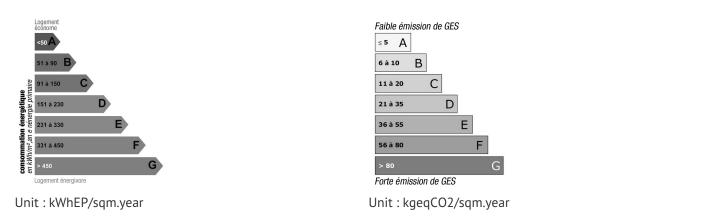

Heating type        | air conditioning |
| Gadren surface         | 25000 sqm  | Air conditioning    | Oui              |
| Year of construction   | -          | Internet            | Oui              |
| Number of bedrooms     | 15         | Alarm               | Oui              |
| Number of double bed   | 15         | Safety box          | Oui              |
| Number of simple bed   | -          | Garage              | Oui              |
| Number of bathrooms    | 15         | Parking             | Oui              |
| Number of shower-rooms | -          | Dependences         | Oui              |
| Floor                  | 3          | Distance to the sea | 2000 m           |
| Nimber of floors       | 3          |                     |                  |

### **Energy consumption**



# Photos