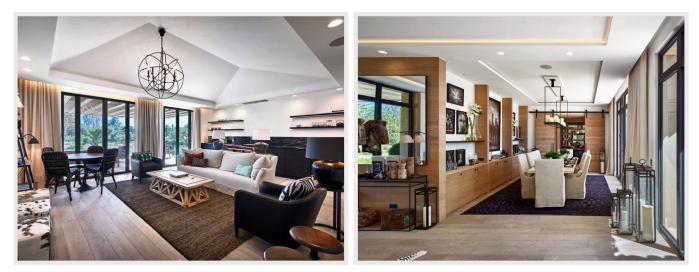

closed, a quarry for horses and their boxes.

Description of the main house:

A 462 sqm main house with entrance, very large living room with fireplace,

dining, TV lounge family room, bar, small dining room, kitchen with cold room,

wine cellars, terraces, outdoor kitchen, 1 bedroom with shower room, 1 large

bedroom with bathroom, master bedroom with private terrace. Large dressing rooms and

minibar, bathroom with shower and bath, 2 bedrooms and shower room.