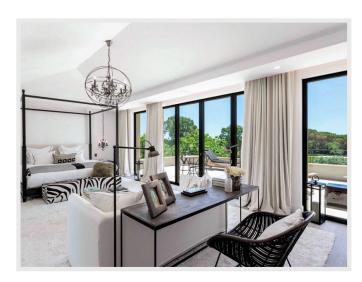

closed, a quarry for horses and their boxes.

Description of the main house:

A 462 sqm main house with entrance, very large living room with fireplace,

dining, TV lounge family room, bar, small dining room, kitchen with cold room,

wine cellars, terraces, outdoor kitchen, 1 bedroom with shower room, 1 large

bedroom with bathroom, master bedroom with private terrace. Large dressing rooms and

minibar, bathroom with shower and bath, 2 bedrooms and shower room.