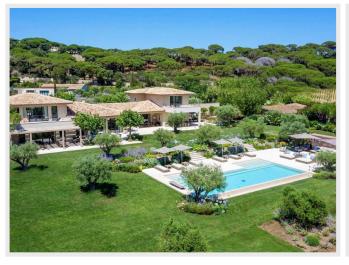

#### Mas Paloma

Located in Saint Tropez, Villa Mas Paloma is made up of a vast 2.5-hectare tree estate, including 5,000 square metres of vineyards.

It has a main house, a caretaker's house and two guest houses for a total area of more than 800 square meters.

It also has three swimming pools, including a 100-square-metre infinity pool, a tennis court and a gym. It also offers an extended space with spa, steam room, jacuzzi and a petanque field,

An elevated organic vegetable garden with fruit trees, fish pond, helicopter track, 2 garages

### Detail

| House style            | Tropéziene | Orientation         | -                |
|------------------------|------------|---------------------|------------------|
| Living surface         | 800 sqm    | Swimming-pool       | Oui              |
| Number of persons      | 30         | Heating type        | air conditioning |
| Gadren surface         | 25000 sqm  | Air conditioning    | Oui              |
| Year of construction   | -          | Internet            | Oui              |
| Number of bedrooms     | 15         | Alarm               | Oui              |
| Number of double bed   | 15         | Safety box          | Oui              |
| Number of simple bed   | -          | Garage              | Oui              |
| Number of bathrooms    | 15         | Parking             | Oui              |
| Number of shower-rooms | -          | Dependences         | Oui              |
| Floor                  | 3          | Distance to the sea | 2000 m           |
| Nimber of floors       | 3          |                     |                  |