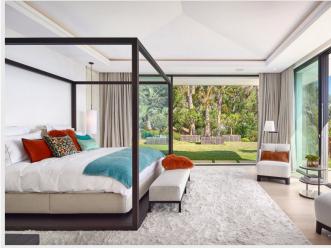

Designed with the utmost care and detail, the villa is spread over two levels totalling 620sqm, and offers stunning bay windows that perfectly capture the sea views and surrounding green environment. The property includes a main villa and a caretaker's pavilion (two bedrooms, a kitchen and a bathroom). The main house has 8 en suite bedrooms with an office space, stone bathrooms, a living room, a dining room, a cinema room, a kitchen with pantry, a laundry room, and a gymnasium. With state-of-the-art technology, elegant and sophisticated interiors, an exclusive and sought-after location, and exceptional views over the Bay of Saint-Tropez, Villa Tahiti is unquestionably a unique property that will provide for an unforgettable stay in Saint-Tropez.