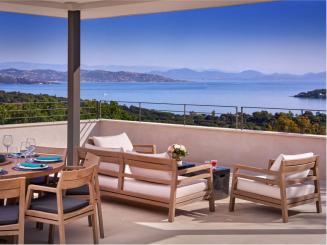

Offering exceptional panoramic views, state of the art appliances, luxurious amenities and contemporary Balinese-inspired architecture, the property is ideal for holidays on the Cöte d'Azur. Across 5406sqm of landscaped gardens, the villa provides a large 20m heated swimming pool, terraces of more than 500sqm, an organic vegetable garden, and a summer kitchen with bar and outdoor lounge. Everything has been put into place to ensure the enjoyment of La Dolce Vita in a quiet and secure environment.

Designed with the utmost care and detail, the villa is spread over two levels totalling 620sqm, and offers stunning bay windows that perfectly capture the sea views and surrounding green environment. The property includes a main villa and a caretaker's pavilion (two bedrooms, a kitchen and a bathroom). The main house has 8 en suite bedrooms with an office space, stone bathrooms, a living room, a dining room, a cinema room, a kitchen with pantry, a laundry room, and a gymnasium. With state-of-the-art technology, elegant and sophisticated interiors, an exclusive and sought-after location, and exceptional views over the Bay of Saint-Tropez, Villa Tahiti is unquestionably a unique property that will provide for an unforgettable stay in Saint-Tropez.