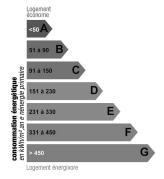

g surface       | 620 sqm    | Swimming-pool    | Oui              |
| Number of persons    | 18         | Heating type     | air conditioning |
| Gadren surface       | 5400 sqm   | Air conditioning | Oui              |
| Year of construction | -          | Internet         | Oui              |
| Number of bedrooms   | 10         | Alarm            | Oui              |
| Number of double bed | 8          | Safety box       | Oui              |

| Number of simple bed   | 4 | Garage              | Oui   |
|------------------------|---|---------------------|-------|
| Number of bathrooms    | 9 | Parking             | Oui   |
| Number of shower-rooms | - | Dependences         | Oui   |
| Floor                  | 3 | Distance to the sea | 500 m |

# **Energy consumption**

Nimber of floors



Unit: kWhEP/sqm.year

# Faible émission de GES 5 A 6 à 10 B 11 à 20 C 21 à 35 D 36 à 55 E 56 à 80 F > 80 G Forte émission de GES

Unit: kgeqCO2/sqm.year

# **Photos**



3