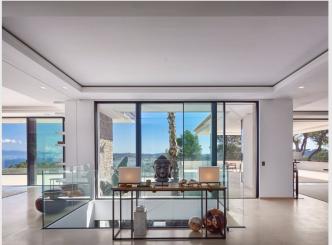

Designed with the utmost care and detail, the villa is spread over two levels totalling 620sqm, and offers stunning bay windows that perfectly capture the sea views and surrounding green environment. The property includes a main villa and a caretaker's pavilion (two bedrooms, a kitchen and a bathroom). The main house has 8 en suite bedrooms with an office space, stone bathrooms, a living room, a dining room, a cinema room, a kitchen with pantry, a laundry room, and a gymnasium. With state-of-the-art technology, elegant and sophisticated interiors, an exclusive and sought-after location, and exceptional views over the Bay of Saint-Tropez, Villa Tahiti is unquestionably a unique property that will provide for an unforgettable stay in Saint-Tropez.