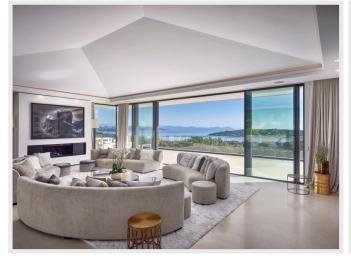

Offering exceptional panoramic views, state of the art appliances, luxurious amenities and contemporary Balinese-inspired architecture, the property is ideal for holidays on the Cöte d'Azur. Across 5406sqm of landscaped gardens, the villa provides a large 20m heated swimming pool, terraces of more than 500sqm, an organic vegetable garden, and a summer kitchen with bar and outdoor lounge. Everything has been put into place to ensure the enjoyment of La Dolce Vita in a quiet and secure environment.

Designed with the utmost care and detail, the villa is spread over two levels totalling 620sqm, and offers stunning bay windows that perfectly capture the sea views and surrounding green environment. The property includes a main villa and a caretaker's pavilion (two bedrooms, a kitchen and a bathroom). The main house has 8 en suite bedrooms with an office space, stone bathrooms, a living room, a dining room, a cinema room, a kitchen with pantry, a laundry room, and a gymnasium. With state-of-the-art technology, elegant and sophisticated interiors, an exclusive and sought-after location, and exceptional views over the Bay of Saint-Tropez, Villa Tahiti is unquestionably a unique property that will provide for an unforgettable stay in Saint-Tropez.