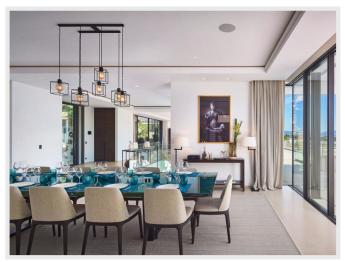

Designed with the utmost care and detail, the villa is spread over two levels totalling 620sqm, and offers stunning bay windows that perfectly capture the sea views and surrounding green environment. The property includes a main villa and a caretaker's pavilion (two bedrooms, a kitchen and a bathroom). The main house has 8 en suite bedrooms with an office space, stone bathrooms, a living room, a dining room, a cinema room, a kitchen with pantry, a laundry room, and a gymnasium. With state-of-the-art technology, elegant and sophisticated interiors, an exclusive and sought-after location, and exceptional views over the Bay of Saint-Tropez, Villa Tahiti is unquestionably a unique property that will provide for an unforgettable stay in Saint-Tropez.