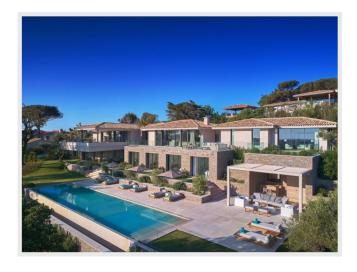

## Price on demand

Contemporary 10 bedroom villa with sea view and huge pool

In a peaceful setting, just 5 minutes from the village of Saint-Tropez, Place des Lices and Tahiti beach, the villa Tahiti lies at the heart of an exclusive area.

Offering exceptional panoramic views, state of the art appliances, luxurious amenities and contemporary Balinese-inspired architecture, the property is ideal for holidays on the Cöte d'Azur. Across 5406sqm of landscaped gardens, the villa provides a large 20m heated swimming pool, terraces of more than 500sqm, an organic vegetable garden, and a summer kitchen with bar and outdoor lounge. Everything has been put into place to ensure the enjoyment of La Dolce Vita in a quiet and secure environment.

Designed with the utmost care and detail, the villa is spread over two levels totalling 620sqm, and offers stunning bay windows that perfectly capture the sea views and surrounding green environment. The property includes a main villa and a caretaker's pavilion (two bedrooms, a kitchen and a bathroom). The main house has 8 en suite bedrooms with an office space, stone bathrooms, a living room, a dining room, a cinema room, a kitchen with pantry, a laundry room, and a gymnasium. With state-of-the-art technology, elegant and sophisticated interiors, an exclusive and sought-after location, and exceptional views over the Bay of Saint-Tropez, Villa Tahiti is unquestionably a unique property that will provide for an unforgettable stay in Saint-Tropez.