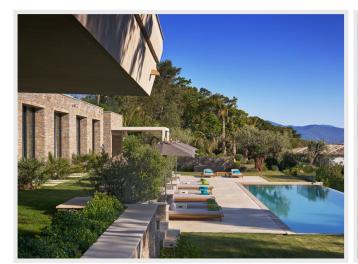

Offering exceptional panoramic views, state of the art appliances, luxurious amenities and contemporary Balinese-inspired architecture, the property is ideal for holidays on the Cöte d'Azur. Across 5406sqm of landscaped gardens, the villa provides a large 20m heated swimming pool, terraces of more than 500sqm, an organic vegetable garden, and a summer kitchen with bar and outdoor lounge. Everything has been put into place to ensure the enjoyment of La Dolce Vita in a quiet and secure environment.