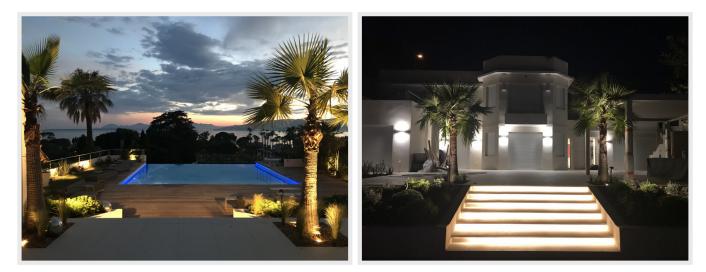

# Price on demand

Modern recently renovated property with panoramic sea view and pool

Magnificent modern villa offering superb panoramic sea views up to the Esterel massif and Saint Tropez. Exposed to the west and located in a residential area and with total calm.

Equipped kitchen with a bar, oven, cooking rings,

fridge/freezer, dishwasher and washing machine. Bedroom 5: double bed (180x200), flat screen television, safe. En suite shower with a double washbasin. Toilets. Small sports room with a stepper, 1 running machine, elliptical trainer, 1 flat screen television. Shower room with toilets. Mezzanine: Small living corner Bedroom 6: 2 single beds (90x200), safe, cupboards. En suite shower with a double washbasin, towel heater, toilets. Outside area: Heated overflowing swimming pool 11x11m, outside dining table for 8 people, pool house with a bar, fridge, sink, cooking ring, covered outside dining area for 10 people, guest toilets. Jacuzzi on the rooftop. Parking area with closed garage. 8 sunbeds, garden sitting area. Equipped barbecue. Other services: Alarm SONOS sound system inside the villa, and outside the