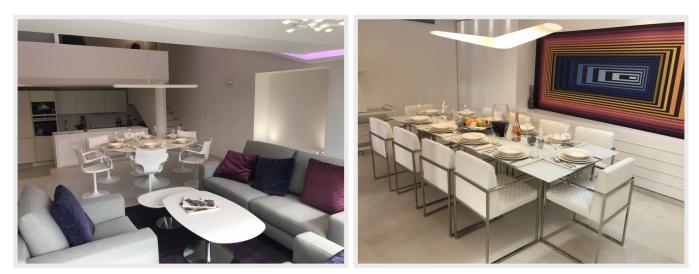

Beautiful spacious and luminous living area of approx. 50m<sup>2</sup> opening on to the terrace, with a beautiful sea view. Couches for 6-8 people, big flat screen television. Dining space with a table and chairs for 8-10 people.

Gaggenau fully equipped kitchen with cooking rings, integrated hob, vapour oven, oven, fridge/freezer, dishwasher, storage. Dining area for 4-5 people, bar and wine cellar.

Back kitchen with cupboards, dishwasher and refrigerator.