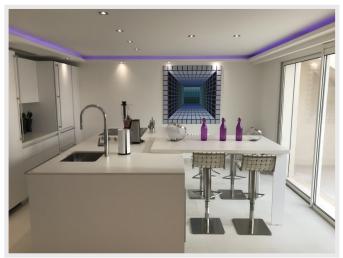

Gaggenau fully equipped kitchen with cooking rings, integrated hob, vapour oven, oven, fridge/freezer, dishwasher, storage. Dining area for 4-5 people, bar and wine cellar.

Back kitchen with cupboards, dishwasher and refrigerator.