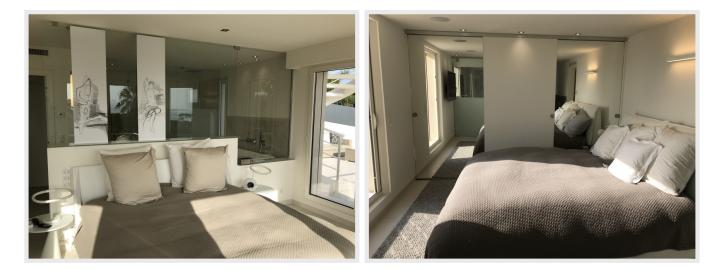

1st floor:

Master suite bedroom 2 with sea view: access on to the spacious terrace, double bed (180x200), flat screen television, safe, cupboards. En suite bathroom with a shower and toilets.

Bedroom 3 with sea view: double bed (180x200), flat screen television, safe, cupboards, terrace. En suite shower room with double washbasin, towel heater, separate toilets.