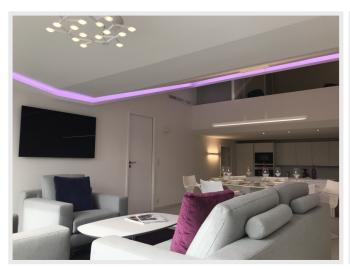

Beautiful spacious and luminous living area of approx. 50m<sup>2</sup> opening on to the terrace, with a beautiful sea view. Couches for 6-8 people, big flat screen television. Dining space with a table and chairs for 8-10 people.

Gaggenau fully equipped kitchen with cooking rings, integrated hob, vapour oven, oven, fridge/freezer, dishwasher, storage. Dining area for 4-5 people, bar and wine cellar.

Back kitchen with cupboards, dishwasher and refrigerator.