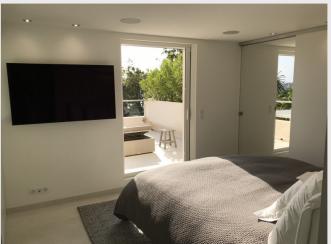

Bedroom 1 South-exposed: double bed (180x200), desk corner, wardrobe, safe, flat screen television. En suite shower with towel heater, double washbasin and toilets.

Utility room: washing machine, dryer, sink.

1st floor:

Master suite bedroom 2 with sea view: access on to the spacious terrace, double bed (180x200), flat screen television, safe, cupboards. En suite bathroom with a shower and toilets.

Bedroom 3 with sea view: double bed (180x200), flat screen television, safe, cupboards, terrace. En suite shower room with double washbasin, towel heater, separate toilets.