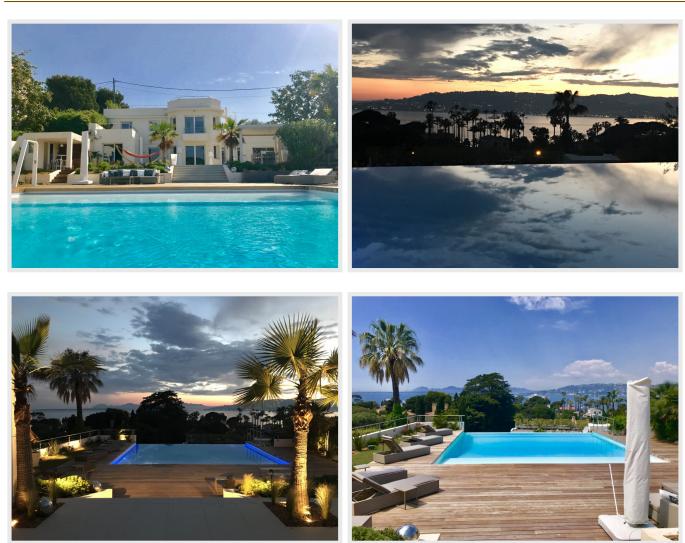

Equipped kitchen with a bar, oven, cooking rings,

fridge/freezer, dishwasher and washing machine. Bedroom 5: double bed (180x200), flat screen television, safe. En suite shower with a double washbasin. Toilets. Small sports room with a stepper, 1 running machine, elliptical trainer, 1 flat screen television. Shower room with toilets. Mezzanine: Small living corner Bedroom 6: 2 single beds (90x200), safe, cupboards. En suite shower with a double washbasin, towel heater, toilets. Outside area: Heated overflowing swimming pool 11x11m, outside dining table for 8 people, pool house with a bar, fridge, sink, cooking ring, covered outside dining area for 10 people, guest toilets. Jacuzzi on the rooftop. Parking area with closed garage. 8 sunbeds, garden sitting area. Equipped barbecue. Other services: Alarm SONOS sound system inside the villa, and outside the

## Photos

Unit : kgeqCO2/sqm.year