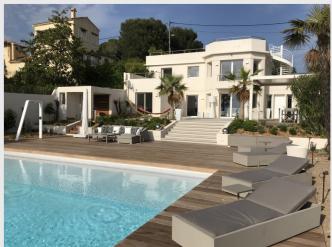

Equipped kitchen with a bar, oven, cooking rings,

fridge/freezer, dishwasher and washing machine. Bedroom 5: double bed (180x200), flat screen television, safe. En suite shower with a double washbasin. Toilets. Small sports room with a stepper, 1 running machine, elliptical trainer, 1 flat screen television. Shower room with toilets. Mezzanine: Small living corner Bedroom 6: 2 single beds (90x200), safe, cupboards. En suite shower with a double washbasin, towel heater, toilets. Outside area: Heated overflowing swimming pool 11x11m, outside dining table for 8 people, pool house with a bar, fridge, sink, cooking ring, covered outside dining area for 10 people, guest toilets. Jacuzzi on the rooftop. Parking area with closed garage. 8 sunbeds, garden sitting area. Equipped barbecue. Other services: Alarm SONOS sound system inside the villa, and outside the

swimming pool area. Equipped for: 12 people

Ref. Sea Horizon