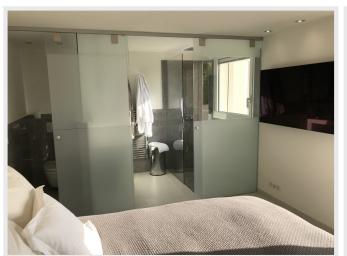

Bedroom 1 South-exposed: double bed (180x200), desk corner, wardrobe, safe, flat screen television. En suite shower with towel heater, double washbasin and toilets.

Utility room: washing machine, dryer, sink.