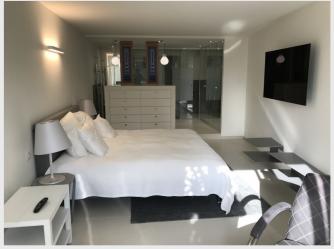

Bedroom 1 South-exposed: double bed (180x200), desk corner, wardrobe, safe, flat screen television. En suite shower with towel heater, double washbasin and toilets.

Utility room: washing machine, dryer, sink.

1st floor:

Master suite bedroom 2 with sea view: access on to the spacious terrace, double bed (180x200), flat screen television, safe, cupboards. En suite bathroom with a shower and toilets.

Bedroom 3 with sea view: double bed (180x200), flat screen television, safe, cupboards, terrace. En suite shower room with double washbasin, towel heater, separate toilets.