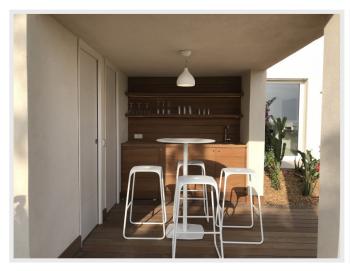

Equipped kitchen with a bar, oven, cooking rings,

fridge/freezer, dishwasher and washing machine. Bedroom 5: double bed (180x200), flat screen television, safe. En suite shower with a double washbasin. Toilets. Small sports room with a stepper, 1 running machine, elliptical trainer, 1 flat screen television. Shower room with toilets. Mezzanine: Small living corner Bedroom 6: 2 single beds (90x200), safe, cupboards. En suite shower with a double washbasin, towel heater, toilets. Outside area: Heated overflowing swimming pool 11x11m, outside dining table for 8 people, pool house with a bar, fridge, sink, cooking ring, covered outside dining area for 10 people, guest toilets. Jacuzzi on the rooftop. Parking area with closed garage. 8 sunbeds, garden sitting area. Equipped barbecue. Other services: Alarm SONOS sound system inside the villa, and outside the