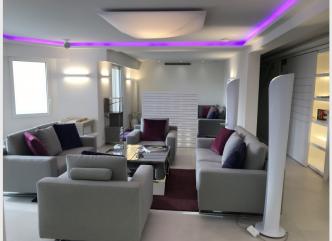

Beautiful spacious and luminous living area of approx. 50m<sup>2</sup> opening on to the terrace, with a beautiful sea view. Couches for 6-8 people, big flat screen television. Dining space with a table and chairs for 8-10 people.

Gaggenau fully equipped kitchen with cooking rings, integrated hob, vapour oven, oven, fridge/freezer, dishwasher, storage. Dining area for 4-5 people, bar and wine cellar.

Back kitchen with cupboards, dishwasher and refrigerator.