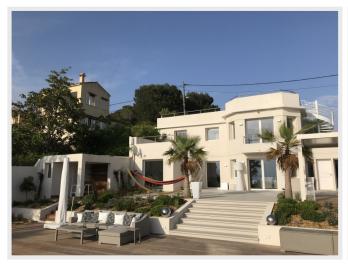

# Price on demand

Modern recently renovated property with panoramic sea view and pool

Magnificent modern villa offering superb panoramic sea views up to the Esterel massif and Saint Tropez. Exposed to the west and located in a residential area and with total calm.

It offers an area of about 270 m2, 6 bedrooms, a gym, a roof terrace with Jacuzzi, guest apartment, heated infinity pool, and magnificent sea views in Cap d'Antibes. Beach 5 mins walk.

Ground floor:

Entrance, guest toilets