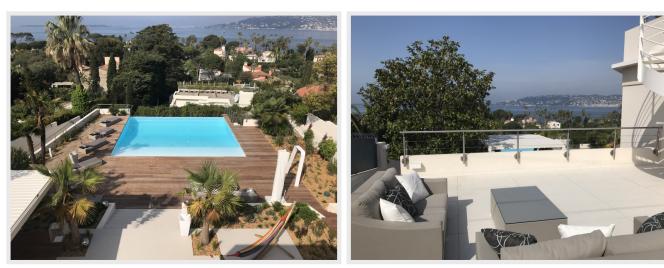

# Price on demand

Modern recently renovated property with panoramic sea view and pool

Magnificent modern villa offering superb panoramic sea views up to the Esterel massif and Saint Tropez. Exposed to the west and located in a residential area and with total calm.

It offers an area of about 270 m2, 6 bedrooms, a gym, a roof terrace with Jacuzzi, guest apartment, heated infinity pool, and magnificent sea views in Cap d'Antibes. Beach 5 mins walk.

Ground floor:

Entrance, guest toilets

Beautiful spacious and luminous living area of approx. 50m<sup>2</sup> opening on to the terrace, with a beautiful sea view. Couches for 6-8 people, big flat screen television. Dining space with a table and chairs for 8-10 people.

swimming pool area. Equipped for: 12 people

Ref. Sea Horizon