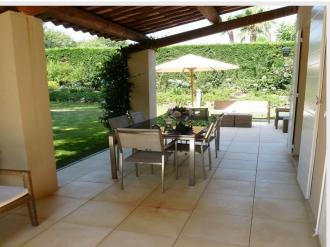

The villa consists of an entrance hall, a large open living room, dining room which has direct access to the covered terrace and an open fully equipped kitchen with a which has direct access to the covered terrace.