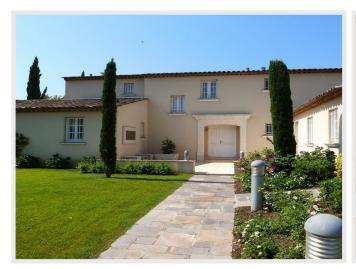

# Price on demand

Charming 4 bedroom villa with private swimming pool in gated area, 10 min walk to the beach

This lovely villa has a beautiful garden with palm trees, lavender and jasmine. The villa is ideally situated in a private and secured domain at only 10 minutes walking to the beaches and 15 minutes to the centre of St. Tropez.

The villa consists of an entrance hall, a large open living room, dining room which has direct access to the covered terrace and an open fully equipped kitchen with a which has direct access to the covered terrace.