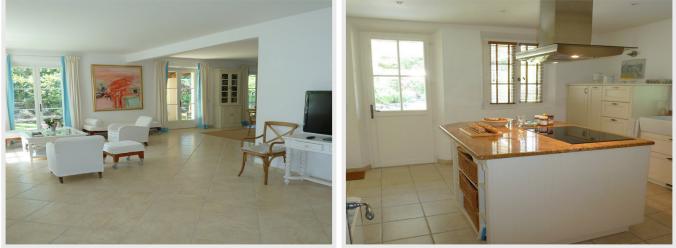

The villa consists of an entrance hall, a large open living room, dining room which has direct access to the covered terrace and an open fully equipped kitchen with a which has direct access to the covered terrace.

Further amenities include:

- Air-conditioning
- Wireless internet
- Back kitchen with wine fridge
- Safe
- Terrain de pétanque
- BBQ
- Alarm
- Outdoor parking for several cars and garage

Ref. Sylvia