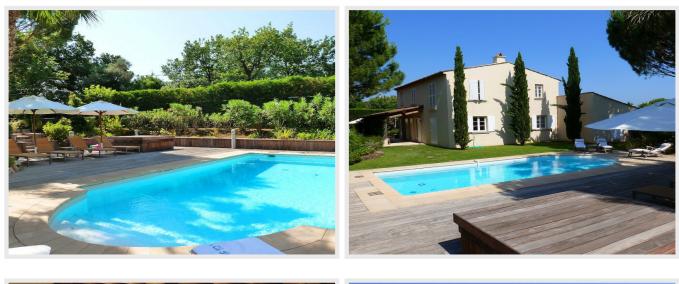

On the ground floor is one double bed room with ensuite bath room and on the first floor are 3 double bedrooms (one with 3 single beds) with en-suite bathrooms.

In the lovely garden you will find a nice (heated) swimming pool surrounded by a wooden terraces and lounge chairs.

## Photos