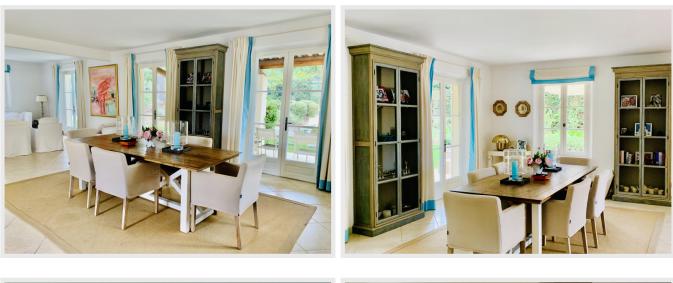

The villa consists of an entrance hall, a large open living room, dining room which has direct access to the covered terrace and an open fully equipped kitchen with a which has direct access to the covered terrace.