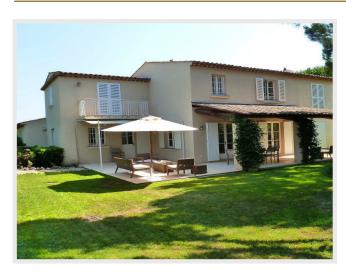

# Price on demand

Charming 4 bedroom villa with private swimming pool in gated area, 10 min walk to the beach

This lovely villa has a beautiful garden with palm trees, lavender and jasmine. The villa is ideally situated in a private and secured domain at only 10 minutes walking to the beaches and 15 minutes to the centre of St. Tropez.

The villa consists of an entrance hall, a large open living room, dining room which has direct access to the covered terrace and an open fully equipped kitchen with a which has direct access to the covered terrace.

On the ground floor is one double bed room with ensuite bath room and on the first floor are 3 double bedrooms (one with 3 single beds) with en-suite bathrooms.

In the lovely garden you will find a nice (heated) swimming pool surrounded by a wooden terraces and lounge chairs.