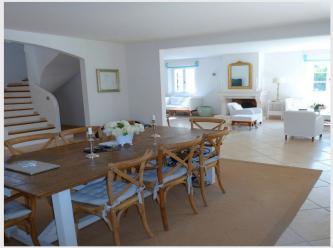

The villa consists of an entrance hall, a large open living room, dining room which has direct access to the covered terrace and an open fully equipped kitchen with a which has direct access to the covered terrace.