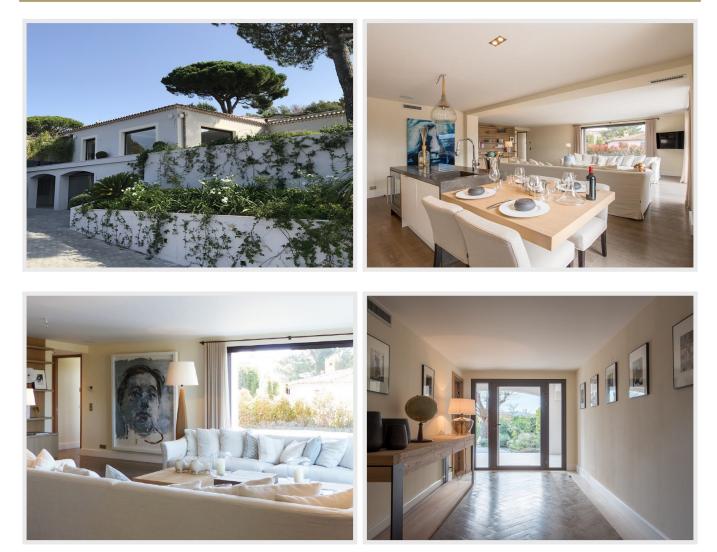

|
| Number of persons    | 8          | Heating type     | air conditioning |
| Gadren surface       | 800 sqm    | Air conditioning | Oui              |
| Year of construction | -          | Internet         | Oui              |
| Number of bedrooms   | 4          | Alarm            | Non              |
| Number of double bed | -          | Safety box       | Non              |

| Number of simple bed   | - | Garage              | Oui |
|------------------------|---|---------------------|-----|
| Number of bathrooms    | 4 | Parking             | Oui |
| Number of shower-rooms | - | Dependences         | Non |
| Floor                  | - | Distance to the sea | -   |
| Nimber of floors       | 2 |                     |     |

# Energy consumption





Unit : kgeqCO2/sqm.year

# Photos