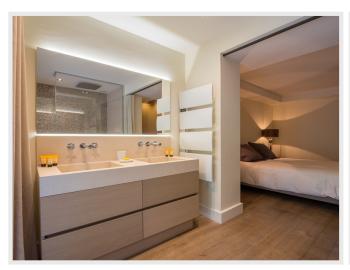

The 2 levels villa consists of:

Ground floor: entrance hall, cellar, laundry and double bedroom with bathroom and toilet.

#### First floor:

Large living room with sliding doors opening onto the (covered) terraces, open kitchen with dining bar. 3 double bedrooms, each with bathroom and television and access to a patio.

Outside you will find the pool (6mx3m) with comfortable sun loungers, dining table under the covered terrace.