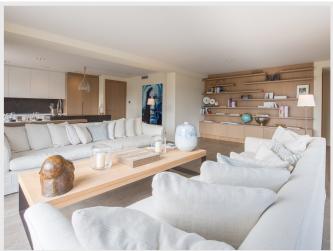

#### First floor:

Large living room with sliding doors opening onto the (covered) terraces, open kitchen with dining bar. 3 double bedrooms, each with bathroom and television and access to a patio.

Outside you will find the pool (6mx3m) with comfortable sun loungers, dining table under the covered terrace.