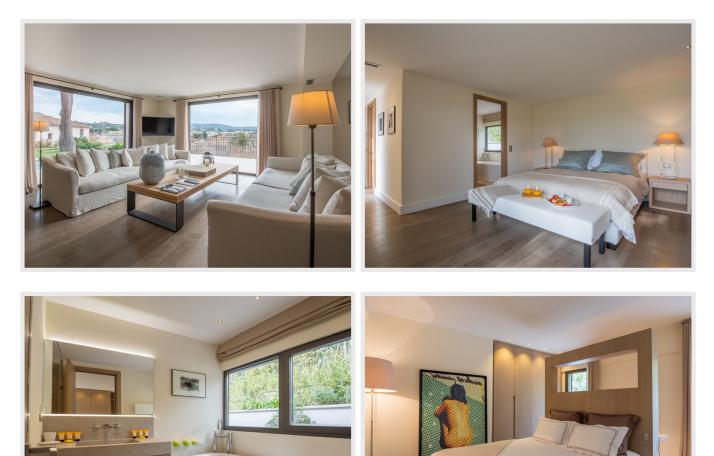

The 2 levels villa consists of:

Ground floor: entrance hall, cellar, laundry and double bedroom with bathroom and toilet.

#### First floor:

Large living room with sliding doors opening onto the (covered) terraces, open kitchen with dining bar. 3 double bedrooms, each with bathroom and television and access to a patio.

Outside you will find the pool (6mx3m) with comfortable sun loungers, dining table under the covered terrace.