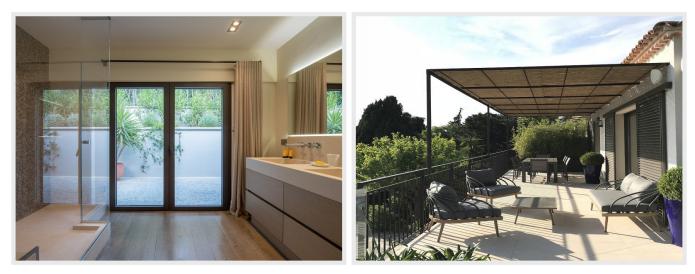

#### First floor:

Large living room with sliding doors opening onto the (covered) terraces, open kitchen with dining bar. 3 double bedrooms, each with bathroom and television and access to a patio.

Outside you will find the pool (6mx3m) with comfortable sun loungers, dining table under the covered terrace.

Further amenities include:

- Wifi internet
- Air conditioning
- Pool
- Garage and ample parking

A perfect location if you are looking for a place at walking distance to Place des Lices, Byblos and the harbor of Saint Tropez!