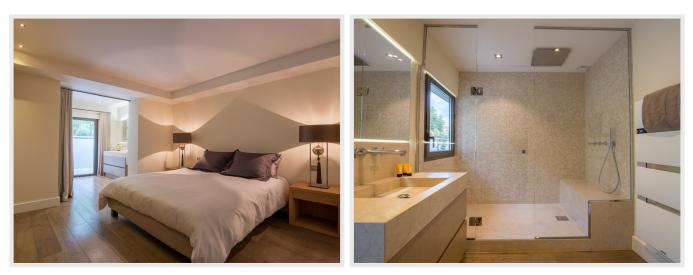

The 2 levels villa consists of:

Ground floor: entrance hall, cellar, laundry and double bedroom with bathroom and toilet.

#### First floor:

Large living room with sliding doors opening onto the (covered) terraces, open kitchen with dining bar. 3 double bedrooms, each with bathroom and television and access to a patio.

Outside you will find the pool (6mx3m) with comfortable sun loungers, dining table under the covered terrace.