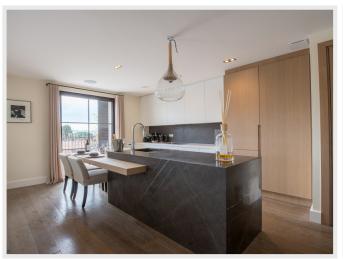

#### First floor:

Large living room with sliding doors opening onto the (covered) terraces, open kitchen with dining bar. 3 double bedrooms, each with bathroom and television and access to a patio.

Outside you will find the pool (6mx3m) with comfortable sun loungers, dining table under the covered terrace.