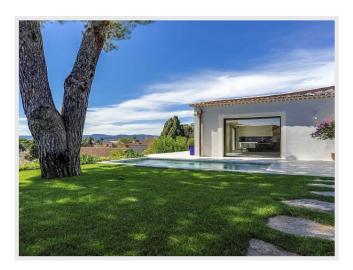

# Price on demand

Recently renovted property with private pool, 100 m from the downtown and la place des lices

Lovely town house, completely renovated with luxury materials and perfectly located at 100m from Place des Lices. You have a beautiful view over the village and even a small sea view.

The 2 levels villa consists of:

Ground floor: entrance hall, cellar, laundry and double bedroom with bathroom and toilet.

#### First floor:

Large living room with sliding doors opening onto the (covered) terraces, open kitchen with dining bar. 3 double bedrooms, each with bathroom and television and access to a patio.

Outside you will find the pool (6mx3m) with comfortable sun loungers, dining table under the covered terrace.

Further amenities include:

- Wifi internet
- Air conditioning
- Pool
- Garage and ample parking

A perfect location if you are looking for a place at walking distance to Place des Lices, Byblos and the harbor of Saint Tropez!