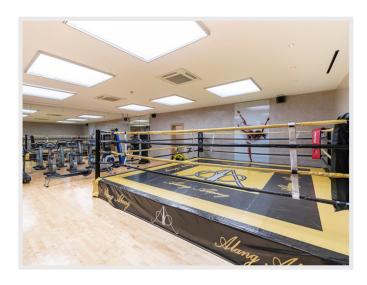

The lower level of the villa is home to the activities with the full bar, cinema, pool table as well as the enormous gym with full size boxing ring.

For your comfort the outdoor infinity pool and has a swim up bar as well as sound system. The garden now also includes a stunning water feature and the villas own private beach; giving you absolutely no reason to ever depart from the paradise.