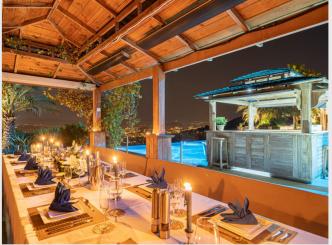

The lower level of the villa is home to the activities with the full bar, cinema, pool table as well as the enormous gym with full size boxing ring.

For your comfort the outdoor infinity pool and has a swim up bar as well as sound system. The garden now also includes a stunning water feature and the villas own private beach; giving you absolutely no reason to ever depart from the paradise.