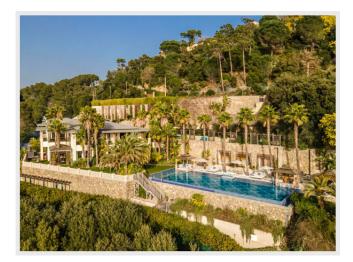

Rental villa Cannes Price on demand

Stunning 9 bedroom property with panoramic sea view in Cannes

Villa has 9 incredible en-suite guest rooms, sweeping panoramic views over the sea, mountains, Cannes and on a clear day as far as St Tropez. To assure that your stay is as comfortable as it is luxurious the villa has an onsite full Spa including indoor pool, steam room, sauna, massage center as well as a hair and nail station. Villa now also boasts its own on-site private beach.

The lower level of the villa is home to the activities with the full bar, cinema, pool table as well as the enormous gym with full size boxing ring.

For your comfort the outdoor infinity pool and has a swim up bar as well as sound system. The garden now also includes a stunning water feature and the villas own private beach; giving you absolutely no reason to ever depart from the paradise.