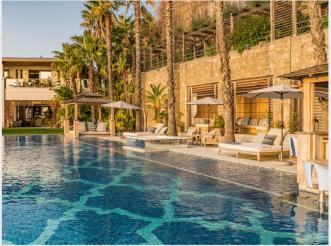

The lower level of the villa is home to the activities with the full bar, cinema, pool table as well as the enormous gym with full size boxing ring.

For your comfort the outdoor infinity pool and has a swim up bar as well as sound system. The garden now also includes a stunning water feature and the villas own private beach; giving you absolutely no reason to ever depart from the paradise.