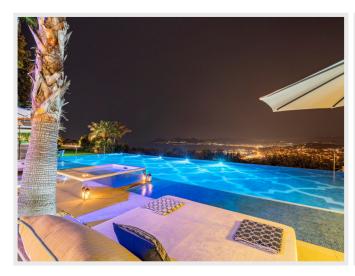

The lower level of the villa is home to the activities with the full bar, cinema, pool table as well as the enormous gym with full size boxing ring.

For your comfort the outdoor infinity pool and has a swim up bar as well as sound system. The garden now also includes a stunning water feature and the villas own private beach; giving you absolutely no reason to ever depart from the paradise.