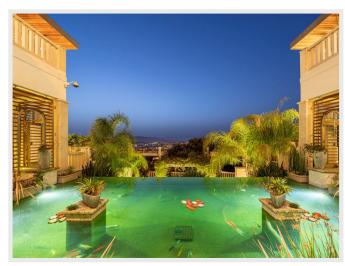

Rental villa Cannes Price on demand

Stunning 9 bedroom property with panoramic sea view in Cannes

Villa has 9 incredible en-suite guest rooms, sweeping panoramic views over the sea, mountains, Cannes and on a clear day as far as St Tropez. To assure that your stay is as comfortable as it is luxurious the villa has an onsite full Spa including indoor pool, steam room, sauna, massage center as well as a hair and nail station. Villa now also boasts its own on-site private beach.

The lower level of the villa is home to the activities with the full bar, cinema, pool table as well as the enormous gym with full size boxing ring.

For your comfort the outdoor infinity pool and has a swim up bar as well as sound system. The garden now also includes a stunning water feature and the villas own private beach; giving you absolutely no reason to ever depart from the paradise.