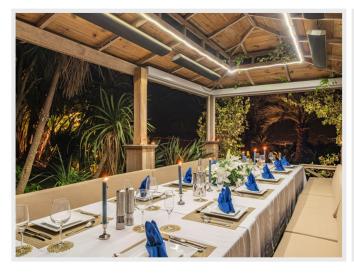

Rental villa Cannes Price on demand

Stunning 9 bedroom property with panoramic sea view in Cannes

Villa has 9 incredible en-suite guest rooms, sweeping panoramic views over the sea, mountains, Cannes and on a clear day as far as St Tropez. To assure that your stay is as comfortable as it is luxurious the villa has an onsite full Spa including indoor pool, steam room, sauna, massage center as well as a hair and nail station. Villa now also boasts its own on-site private beach.

The lower level of the villa is home to the activities with the full bar, cinema, pool table as well as the enormous gym with full size boxing ring.

For your comfort the outdoor infinity pool and has a swim up bar as well as sound system. The garden now also includes a stunning water feature and the villas own private beach; giving you absolutely no reason to ever depart from the paradise.