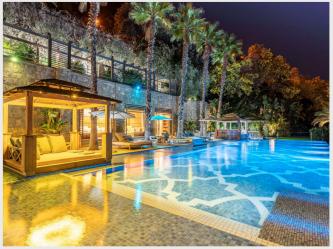

The lower level of the villa is home to the activities with the full bar, cinema, pool table as well as the enormous gym with full size boxing ring.

For your comfort the outdoor infinity pool and has a swim up bar as well as sound system. The garden now also includes a stunning water feature and the villas own private beach; giving you absolutely no reason to ever depart from the paradise.