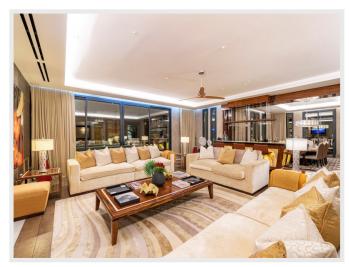

Rental villa Cannes Price on demand

Stunning 9 bedroom property with panoramic sea view in Cannes

Villa has 9 incredible en-suite guest rooms, sweeping panoramic views over the sea, mountains, Cannes and on a clear day as far as St Tropez. To assure that your stay is as comfortable as it is luxurious the villa has an onsite full Spa including indoor pool, steam room, sauna, massage center as well as a hair and nail station. Villa now also boasts its own on-site private beach.

The lower level of the villa is home to the activities with the full bar, cinema, pool table as well as the enormous gym with full size boxing ring.

For your comfort the outdoor infinity pool and has a swim up bar as well as sound system. The garden now also includes a stunning water feature and the villas own private beach; giving you absolutely no reason to ever depart from the paradise.