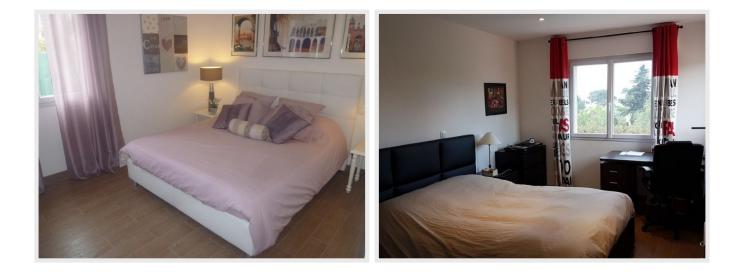

Indoor : 200m2 (2,220 sq ft) living space, a large living / dining room open to a fully equipped American kitchen with a bar. Dining table for 8 pax. Furniture is a mix of antique and modern.

Floor level : 2 double rooms, 1 child room, 2 bathrooms (1 with a Jacuzzi bath, 1 with walk-in shower), 2 closets.

Upstairs : 1 single room with partial sea view, 1 bathroom with walk-in shower, 1 closet, and 1 office.

House equipments : fully automated gates and shutters, free WIFI everywhere, 3 Led TV sets with satellite TV and international channels, HiFi equipment with CD player and Blue ray.