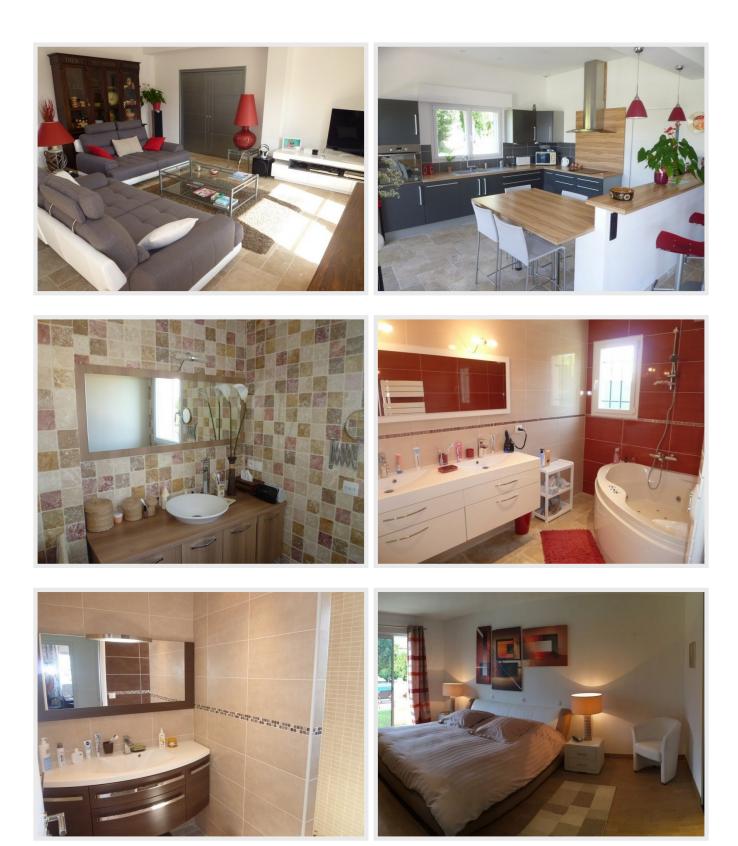

Indoor : 200m2 (2,220 sq ft) living space, a large living / dining room open to a fully equipped American kitchen with a bar. Dining table for 8 pax. Furniture is a mix of antique and modern.

Floor level : 2 double rooms, 1 child room, 2 bathrooms (1 with a Jacuzzi bath, 1 with walk-in shower), 2 closets.

Upstairs : 1 single room with partial sea view, 1 bathroom with walk-in shower, 1 closet, and 1 office.

House equipments : fully automated gates and shutters, free WIFI everywhere, 3 Led TV sets with satellite TV and international channels, HiFi equipment with CD player and Blue ray.

Maximum number of guests : 6 (including children and babies)

Ref. GSD