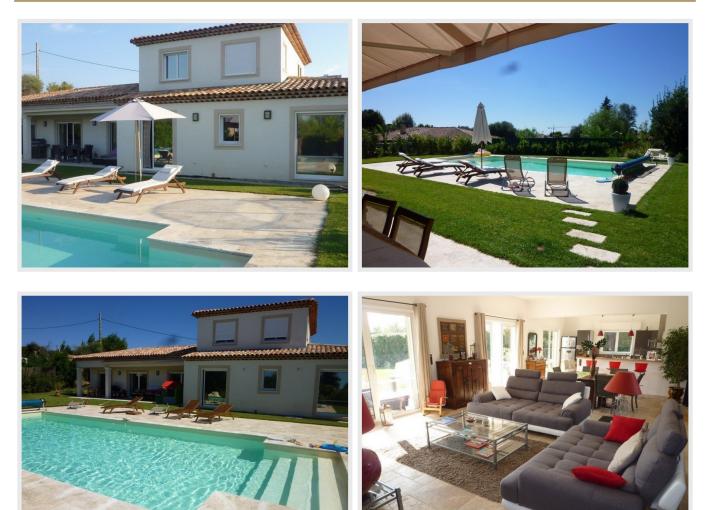

Outdoor : Gated property of 1,650 m2 (18,000 sq ft) with 3-4 car parking spaces, very nice grass and aromatic garden, 10 x 5m swimming pool surrounded by a large solarium, recreational area for kids, fully equipped terrace with 8 seats table, sofa and gas BBQ. 5 sunbeds, 1 umbrella, 1 large electric patio awning.

Indoor : 200m2 (2,220 sq ft) living space, a large living / dining room open to a fully equipped American kitchen with a bar. Dining table for 8 pax. Furniture is a mix of antique and modern.

Floor level : 2 double rooms, 1 child room, 2 bathrooms (1 with a Jacuzzi bath, 1 with walk-in shower), 2 closets.

## Photos