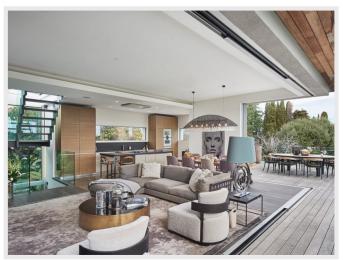

Approaching the main entrance, you will discover a majestic contemporary stone fountain facing a glass wall offering a brightness and a magical decor to the villa.

Entrance, guest toilet, TV lounge and office open to the beautiful landscaped garden and the pool.

On the floor: Arrival on a splendid panorama thanks to a panoramic sight on the lighthouse and its protected greenery and beautiful glimpses on the sea and the Alps. A superb room with a ceiling height of 3 m and a huge minimalist bay window that can open entirely in brick partition and extends on a wooden terrace of 70 m<sup>2</sup>.

Lounge, dining room (table for 8 - 10 people), fully equipped US kitchen (Gaggenau).

Terrace with round table for 10-12 people overlooking the lighthouse, the sea and the Alps.

Second spacious master bedroom with 3 meters high ceiling, large dressing room, toilet. Marble shower room with double sink and multi jet shower.