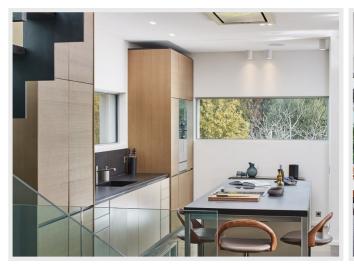

Lounge, dining room (table for 8 - 10 people), fully equipped US kitchen (Gaggenau).

Terrace with round table for 10-12 people overlooking the lighthouse, the sea and the Alps.

Second spacious master bedroom with 3 meters high ceiling, large dressing room, toilet. Marble shower room with double sink and multi jet shower.