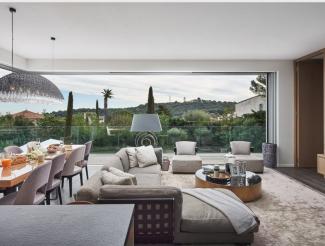

On the floor: Arrival on a splendid panorama thanks to a panoramic sight on the lighthouse and its protected greenery and beautiful glimpses on the sea and the Alps. A superb room with a ceiling height of 3 m and a huge minimalist bay window that can open entirely in brick partition and extends on a wooden terrace of 70 m<sup>2</sup>.

Lounge, dining room (table for 8 - 10 people), fully equipped US kitchen (Gaggenau).

Terrace with round table for 10-12 people overlooking the lighthouse, the sea and the Alps.

Second spacious master bedroom with 3 meters high ceiling, large dressing room, toilet. Marble shower room with double sink and multi jet shower.