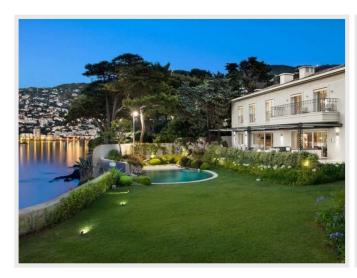

#### Price on demand

Stunning waterfront property with pool and private access to the sea

Superb entirely renovated house located in one of the most sought after areas of Cap Ferrat.

The villa accessible from the road or by boat is located on the beach and enjoys an exceptional sea view.

The villa offers: A beautiful entrance, a room / waiting room directed towards the garden. A guest toilet. A large living room, a fully equipped kitchen open on a beautiful dining table. A superb terrace with an unmistakable sea view.

Upstairs: master suite with panoramic sea view, bathroom madame and bathroom sir. Balcony, dressing. 4 en suite bedrooms including 2 with panoramic sea views.

At level - 1: Sauna, hamman, professional kitchen, laundry.

Open parking for maximum five vehicles. Reversible air conditioning, satellite TV, internet, audio installation, security alarm and video surveillance.

### Detail

| House style            | Maison de maître | Orientation         | South , West     |
|------------------------|------------------|---------------------|------------------|
| Living surface         | 400 sqm          | Swimming-pool       | Oui              |
| Number of persons      | 10               | Heating type        | air conditioning |
| Gadren surface         | 2500 sqm         | Air conditioning    | Oui              |
| Year of construction   | 2012             | Internet            | Oui              |
| Number of bedrooms     | 5                | Alarm               | Oui              |
| Number of double bed   | 5                | Safety box          | Oui              |
| Number of simple bed   | -                | Garage              | Non              |
| Number of bathrooms    | 6                | Parking             | Oui              |
| Number of shower-rooms | -                | Dependences         | Non              |
| Floor                  | 3                | Distance to the sea | -                |
| Nimber of floors       | 3                |                     |                  |