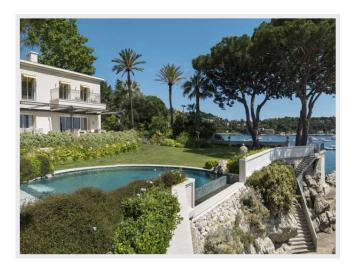

#### Price on demand

Stunning waterfront property with pool and private access to the sea

Superb entirely renovated house located in one of the most sought after areas of Cap Ferrat.

The villa accessible from the road or by boat is located on the beach and enjoys an exceptional sea view.

The villa offers: A beautiful entrance, a room / waiting room directed towards the garden. A guest toilet. A large living room, a fully equipped kitchen open on a beautiful dining table. A superb terrace with an unmistakable sea view.

Upstairs: master suite with panoramic sea view, bathroom madame and bathroom sir. Balcony, dressing. 4 en suite bedrooms including 2 with panoramic sea views.

At level - 1: Sauna, hamman, professional kitchen, laundry.

Open parking for maximum five vehicles. Reversible air conditioning, satellite TV, internet, audio installation, security alarm and video surveillance.

### Detail

| House style            | Maison de maître | Orientation         | South , West     |
|------------------------|------------------|---------------------|------------------|
| Living surface         | 400 sqm          | Swimming-pool       | Oui              |
| Number of persons      | 10               | Heating type        | air conditioning |
| Gadren surface         | 2500 sqm         | Air conditioning    | Oui              |
| Year of construction   | 2012             | Internet            | Oui              |
| Number of bedrooms     | 5                | Alarm               | Oui              |
| Number of double bed   | 5                | Safety box          | Oui              |
| Number of simple bed   | -                | Garage              | Non              |
| Number of bathrooms    | 6                | Parking             | Oui              |
| Number of shower-rooms | -                | Dependences         | Non              |
| Floor                  | 3                | Distance to the sea | -                |
| Nimber of floors       | 3                |                     |                  |