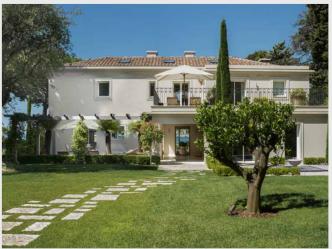

### Rental villa St Jean Cap Ferrat

#### Price on demand

Stunning waterfront property with pool and private access to the sea

Superb entirely renovated house located in one of the most sought after areas of Cap Ferrat.

The villa accessible from the road or by boat is located on the beach and enjoys an exceptional sea view.

The villa offers: A beautiful entrance, a room / waiting room directed towards the garden. A guest toilet. A large living room, a fully equipped kitchen open on a beautiful dining table. A superb terrace with an unmistakable sea view.

Upstairs: master suite with panoramic sea view, bathroom madame and bathroom sir. Balcony, dressing. 4 en suite bedrooms including 2 with panoramic sea views.

At level - 1: Sauna, hamman, professional kitchen, laundry.