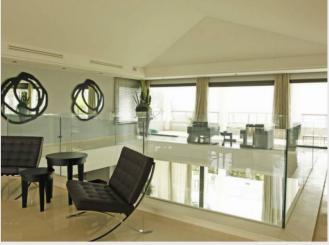

#### First floor

- -Master bedroom with private terrace offering sumptuous sea views towards St-Hospice and of the coast from Eze to Monaco and Italy. This bedroom consists of double dressing rooms, a sitting area, a large master bathroom with Jacuzzi bathtub/ shower and TV which opens onto a private terrace.
- Comfortable office with printer (fax, scan, print) opening onto a terrace
- 1 double bedroom with en-suite shower room and dressing room opening onto a terrace which overlooks the village and harbor of St-Jean-Cap-Ferrat.
- Kitchenette