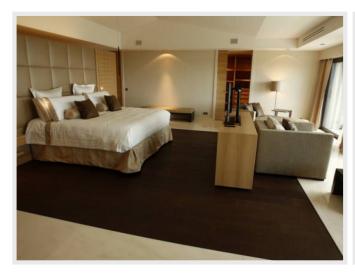

#### Ground floor:

- Courtyard with double automatic gate
- Living room with fireplace opening onto a terrace with sitting and dining area.
- Dining room seating up to 16 guests, opening onto a terrace
- Beautiful kitchen with professional equipment and wine cellar opening onto the garden and a terrace.
- Guest toilet.
- 6 bedrooms (5 double bedrooms and 1 twin) with en-suite bathrooms (5 shower rooms and 1 bathroom). Two of these bedrooms have an independent access.

#### First floor

- -Master bedroom with private terrace offering sumptuous sea views towards St-Hospice and of the coast from Eze to Monaco and Italy. This bedroom consists of double dressing rooms, a sitting area, a large master bathroom with Jacuzzi bathtub/ shower and TV which opens onto a private terrace.
- Comfortable office with printer (fax, scan, print) opening onto a terrace
- 1 double bedroom with en-suite shower room and dressing room opening onto a terrace which overlooks the village and harbor of St-Jean-Cap-Ferrat.
- Kitchenette