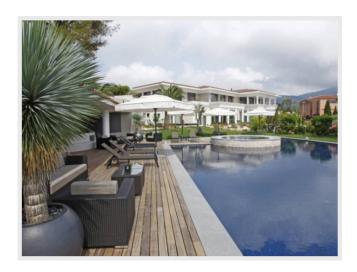

## Price on demand

One of a kind property to rent on St Jean Cap Ferrat

Within 10 kilometers from Nice and Monaco, this magnificent property is located in Saint Jean Cap Ferrat enjoying exceptional sea views. This unique villa built on 3 levels, served by an elevator, can accommodate up to 16 guests with 8 en-suite bedrooms. The large master bedroom offers an exceptional sea view along the coast from Eze to Monaco and Italy. Comfortable and sophisticated, this air-conditioned property has been decorated in a refined contemporary style. All finishes are to the highest standard with high end and luxury fixtures and facilities including an elevator serving all floors, home cinema room, hammam, sauna, gym, and a garage for 7 cars with car wash area... A beautiful level garden with a variety of trees leads to the heated pool (20 meters) with Jacuzzi and fully equipped pool house

The large level garden with a variety of trees leads to the outdoor large heated swimming pool (20 meters) and the Jacuzzi. The pool is adapted for physically handicapped persons.

Pool-house with fully equipped kitchen, shower room and sitting areas.