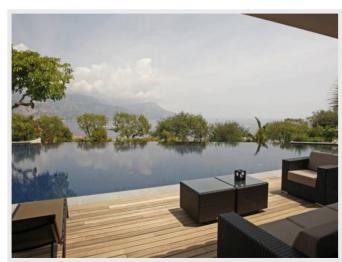

## Price on demand

One of a kind property to rent on St Jean Cap Ferrat

Within 10 kilometers from Nice and Monaco, this magnificent property is located in Saint Jean Cap Ferrat enjoying exceptional sea views. This unique villa built on 3 levels, served by an elevator, can accommodate up to 16 guests with 8 en-suite bedrooms. The large master bedroom offers an exceptional sea view along the coast from Eze to Monaco and Italy. Comfortable and sophisticated, this air-conditioned property has been decorated in a refined contemporary style. All finishes are to the highest standard with high end and luxury fixtures and facilities including an elevator serving all floors, home cinema room, hammam, sauna, gym, and a garage for 7 cars with car wash area... A beautiful level garden with a variety of trees leads to the heated pool (20 meters) with Jacuzzi and fully equipped pool house

The large level garden with a variety of trees leads to the outdoor large heated swimming pool (20 meters) and the Jacuzzi. The pool is adapted for physically handicapped persons.

Pool-house with fully equipped kitchen, shower room and sitting areas.