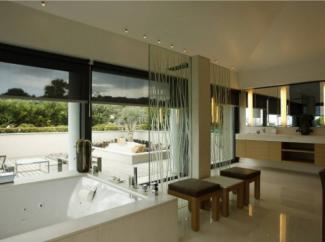

#### First floor

- -Master bedroom with private terrace offering sumptuous sea views towards St-Hospice and of the coast from Eze to Monaco and Italy. This bedroom consists of double dressing rooms, a sitting area, a large master bathroom with Jacuzzi bathtub/ shower and TV which opens onto a private terrace.
- Comfortable office with printer (fax, scan, print) opening onto a terrace
- 1 double bedroom with en-suite shower room and dressing room opening onto a terrace which overlooks the village and harbor of St-Jean-Cap-Ferrat.
- Kitchenette

#### Garden floor:

- Home cinema room with bar and projector.
- Spa with sauna, hammam and fitness room.
- Professional laundry with washing machines and dryer.

Each bedroom has marble floors, TV, DVD, phone, internet and safe.