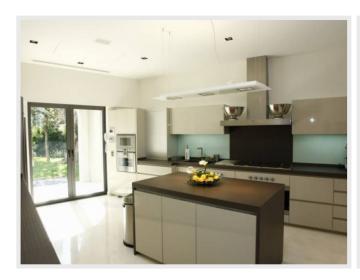

#### Ground floor:

- Courtyard with double automatic gate
- Living room with fireplace opening onto a terrace with sitting and dining area.
- Dining room seating up to 16 guests, opening onto a terrace
- Beautiful kitchen with professional equipment and wine cellar opening onto the garden and a terrace.
- Guest toilet.
- 6 bedrooms (5 double bedrooms and 1 twin) with en-suite bathrooms (5 shower rooms and 1 bathroom). Two of these bedrooms have an independent access.