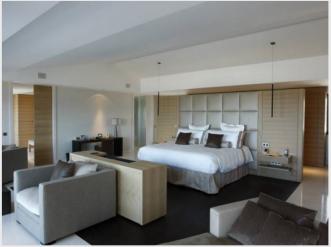

#### First floor

- -Master bedroom with private terrace offering sumptuous sea views towards St-Hospice and of the coast from Eze to Monaco and Italy. This bedroom consists of double dressing rooms, a sitting area, a large master bathroom with Jacuzzi bathtub/ shower and TV which opens onto a private terrace.
- Comfortable office with printer (fax, scan, print) opening onto a terrace
- 1 double bedroom with en-suite shower room and dressing room opening onto a terrace which overlooks the village and harbor of St-Jean-Cap-Ferrat.
- Kitchenette