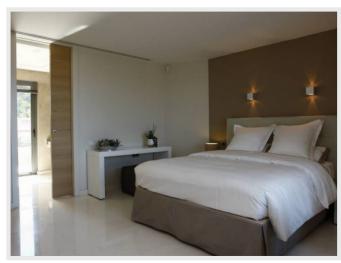

#### Ground floor:

- Courtyard with double automatic gate
- Living room with fireplace opening onto a terrace with sitting and dining area.
- Dining room seating up to 16 guests, opening onto a terrace
- Beautiful kitchen with professional equipment and wine cellar opening onto the garden and a terrace.
- Guest toilet.
- 6 bedrooms (5 double bedrooms and 1 twin) with en-suite bathrooms (5 shower rooms and 1 bathroom). Two of these bedrooms have an independent access.

#### First floor

- -Master bedroom with private terrace offering sumptuous sea views towards St-Hospice and of the coast from Eze to Monaco and Italy. This bedroom consists of double dressing rooms, a sitting area, a large master bathroom with Jacuzzi bathtub/ shower and TV which opens onto a private terrace.
- Comfortable office with printer (fax, scan, print) opening onto a terrace
- 1 double bedroom with en-suite shower room and dressing room opening onto a terrace which overlooks the village and harbor of St-Jean-Cap-Ferrat.
- Kitchenette