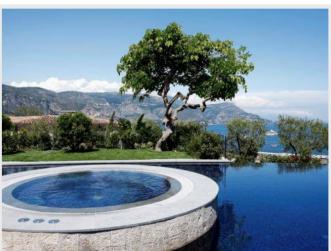

The large level garden with a variety of trees leads to the outdoor large heated swimming pool (20 meters) and the Jacuzzi. The pool is adapted for physically handicapped persons.

Pool-house with fully equipped kitchen, shower room and sitting areas.