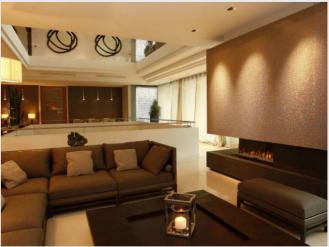

#### Ground floor:

- Courtyard with double automatic gate
- Living room with fireplace opening onto a terrace with sitting and dining area.
- Dining room seating up to 16 guests, opening onto a terrace
- Beautiful kitchen with professional equipment and wine cellar opening onto the garden and a terrace.
- Guest toilet.
- 6 bedrooms (5 double bedrooms and 1 twin) with en-suite bathrooms (5 shower rooms and 1 bathroom). Two of these bedrooms have an independent access.