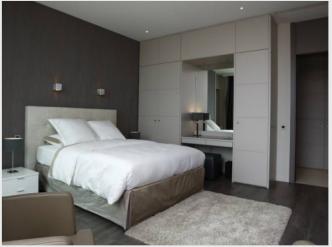

#### Ground floor:

- Courtyard with double automatic gate
- Living room with fireplace opening onto a terrace with sitting and dining area.
- Dining room seating up to 16 guests, opening onto a terrace
- Beautiful kitchen with professional equipment and wine cellar opening onto the garden and a terrace.
- Guest toilet.
- 6 bedrooms (5 double bedrooms and 1 twin) with en-suite bathrooms (5 shower rooms and 1 bathroom). Two of these bedrooms have an independent access.

#### First floor

- -Master bedroom with private terrace offering sumptuous sea views towards St-Hospice and of the coast from Eze to Monaco and Italy. This bedroom consists of double dressing rooms, a sitting area, a large master bathroom with Jacuzzi bathtub/ shower and TV which opens onto a private terrace.
- Comfortable office with printer (fax, scan, print) opening onto a terrace
- 1 double bedroom with en-suite shower room and dressing room opening onto a terrace which overlooks the village and harbor of St-Jean-Cap-Ferrat.
- Kitchenette