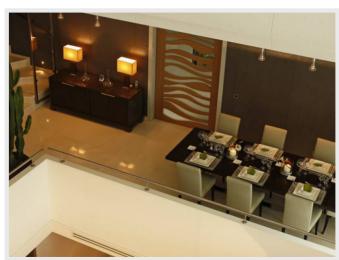

#### Ground floor:

- Courtyard with double automatic gate
- Living room with fireplace opening onto a terrace with sitting and dining area.
- Dining room seating up to 16 guests, opening onto a terrace
- Beautiful kitchen with professional equipment and wine cellar opening onto the garden and a terrace.
- Guest toilet.
- 6 bedrooms (5 double bedrooms and 1 twin) with en-suite bathrooms (5 shower rooms and 1 bathroom). Two of these bedrooms have an independent access.