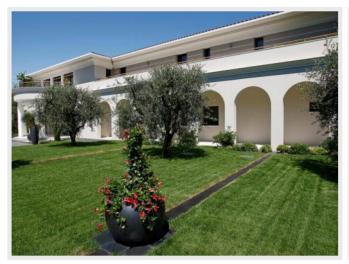

#### Ground floor:

- Courtyard with double automatic gate
- Living room with fireplace opening onto a terrace with sitting and dining area.
- Dining room seating up to 16 guests, opening onto a terrace
- Beautiful kitchen with professional equipment and wine cellar opening onto the garden and a terrace.
- Guest toilet.
- 6 bedrooms (5 double bedrooms and 1 twin) with en-suite bathrooms (5 shower rooms and 1 bathroom). Two of these bedrooms have an independent access.

#### First floor

- -Master bedroom with private terrace offering sumptuous sea views towards St-Hospice and of the coast from Eze to Monaco and Italy. This bedroom consists of double dressing rooms, a sitting area, a large master bathroom with Jacuzzi bathtub/ shower and TV which opens onto a private terrace.
- Comfortable office with printer (fax, scan, print) opening onto a terrace
- 1 double bedroom with en-suite shower room and dressing room opening onto a terrace which overlooks the village and harbor of St-Jean-Cap-Ferrat.
- Kitchenette

#### Garden floor:

- Home cinema room with bar and projector.
- Spa with sauna, hammam and fitness room.
- Professional laundry with washing machines and dryer.

Each bedroom has marble floors, TV, DVD, phone, internet and safe.