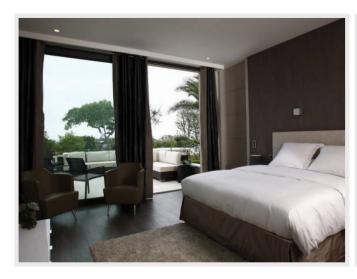

#### Ground floor:

- Courtyard with double automatic gate
- Living room with fireplace opening onto a terrace with sitting and dining area.
- Dining room seating up to 16 guests, opening onto a terrace
- Beautiful kitchen with professional equipment and wine cellar opening onto the garden and a terrace.
- Guest toilet.
- 6 bedrooms (5 double bedrooms and 1 twin) with en-suite bathrooms (5 shower rooms and 1 bathroom). Two of these bedrooms have an independent access.

#### First floor

- -Master bedroom with private terrace offering sumptuous sea views towards St-Hospice and of the coast from Eze to Monaco and Italy. This bedroom consists of double dressing rooms, a sitting area, a large master bathroom with Jacuzzi bathtub/ shower and TV which opens onto a private terrace.
- Comfortable office with printer (fax, scan, print) opening onto a terrace
- 1 double bedroom with en-suite shower room and dressing room opening onto a terrace which overlooks the village and harbor of St-Jean-Cap-Ferrat.
- Kitchenette