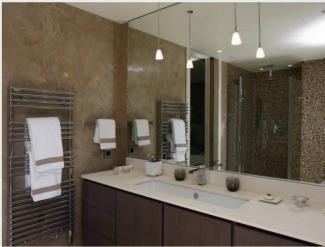

#### Ground floor:

- Courtyard with double automatic gate
- Living room with fireplace opening onto a terrace with sitting and dining area.
- Dining room seating up to 16 guests, opening onto a terrace
- Beautiful kitchen with professional equipment and wine cellar opening onto the garden and a terrace.
- Guest toilet.
- 6 bedrooms (5 double bedrooms and 1 twin) with en-suite bathrooms (5 shower rooms and 1 bathroom). Two of these bedrooms have an independent access.

#### First floor

- -Master bedroom with private terrace offering sumptuous sea views towards St-Hospice and of the coast from Eze to Monaco and Italy. This bedroom consists of double dressing rooms, a sitting area, a large master bathroom with Jacuzzi bathtub/ shower and TV which opens onto a private terrace.
- Comfortable office with printer (fax, scan, print) opening onto a terrace
- 1 double bedroom with en-suite shower room and dressing room opening onto a terrace which overlooks the village and harbor of St-Jean-Cap-Ferrat.
- Kitchenette