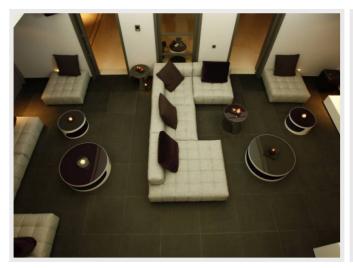

## Price on demand

One of a kind property to rent on St Jean Cap Ferrat

Within 10 kilometers from Nice and Monaco, this magnificent property is located in Saint Jean Cap Ferrat enjoying exceptional sea views. This unique villa built on 3 levels, served by an elevator, can accommodate up to 16 guests with 8 en-suite bedrooms. The large master bedroom offers an exceptional sea view along the coast from Eze to Monaco and Italy. Comfortable and sophisticated, this air-conditioned property has been decorated in a refined contemporary style. All finishes are to the highest standard with high end and luxury fixtures and facilities including an elevator serving all floors, home cinema room, hammam, sauna, gym, and a garage for 7 cars with car wash area... A beautiful level garden with a variety of trees leads to the heated pool (20 meters) with Jacuzzi and fully equipped pool house