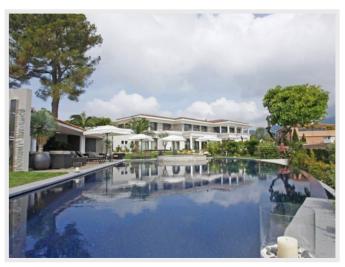

## Price on demand

One of a kind property to rent on St Jean Cap Ferrat

Within 10 kilometers from Nice and Monaco, this magnificent property is located in Saint Jean Cap Ferrat enjoying exceptional sea views. This unique villa built on 3 levels, served by an elevator, can accommodate up to 16 guests with 8 en-suite bedrooms. The large master bedroom offers an exceptional sea view along the coast from Eze to Monaco and Italy. Comfortable and sophisticated, this air-conditioned property has been decorated in a refined contemporary style. All finishes are to the highest standard with high end and luxury fixtures and facilities including an elevator serving all floors, home cinema room, hammam, sauna, gym, and a garage for 7 cars with car wash area... A beautiful level garden with a variety of trees leads to the heated pool (20 meters) with Jacuzzi and fully equipped pool house

The large level garden with a variety of trees leads to the outdoor large heated swimming pool (20 meters) and the Jacuzzi. The pool is adapted for physically handicapped persons.

Pool-house with fully equipped kitchen, shower room and sitting areas.