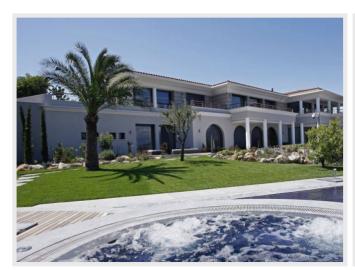

## Price on demand

One of a kind property to rent on St Jean Cap Ferrat

Within 10 kilometers from Nice and Monaco, this magnificent property is located in Saint Jean Cap Ferrat enjoying exceptional sea views. This unique villa built on 3 levels, served by an elevator, can accommodate up to 16 guests with 8 en-suite bedrooms. The large master bedroom offers an exceptional sea view along the coast from Eze to Monaco and Italy. Comfortable and sophisticated, this air-conditioned property has been decorated in a refined contemporary style. All finishes are to the highest standard with high end and luxury fixtures and facilities including an elevator serving all floors, home cinema room, hammam, sauna, gym, and a garage for 7 cars with car wash area... A beautiful level garden with a variety of trees leads to the heated pool (20 meters) with Jacuzzi and fully equipped pool house

The large level garden with a variety of trees leads to the outdoor large heated swimming pool (20 meters) and the Jacuzzi. The pool is adapted for physically handicapped persons.

Pool-house with fully equipped kitchen, shower room and sitting areas.