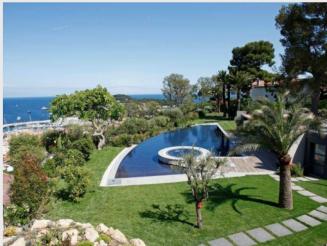

## Price on demand

One of a kind property to rent on St Jean Cap Ferrat

Within 10 kilometers from Nice and Monaco, this magnificent property is located in Saint Jean Cap Ferrat enjoying exceptional sea views. This unique villa built on 3 levels, served by an elevator, can accommodate up to 16 guests with 8 en-suite bedrooms. The large master bedroom offers an exceptional sea view along the coast from Eze to Monaco and Italy. Comfortable and sophisticated, this air-conditioned property has been decorated in a refined contemporary style. All finishes are to the highest standard with high end and luxury fixtures and facilities including an elevator serving all floors, home cinema room, hammam, sauna, gym, and a garage for 7 cars with car wash area... A beautiful level garden with a variety of trees leads to the heated pool (20 meters) with Jacuzzi and fully equipped pool house

The large level garden with a variety of trees leads to the outdoor large heated swimming pool (20 meters) and the Jacuzzi. The pool is adapted for physically handicapped persons.

Pool-house with fully equipped kitchen, shower room and sitting areas.