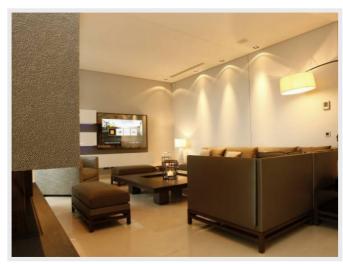

#### Ground floor:

- Courtyard with double automatic gate
- Living room with fireplace opening onto a terrace with sitting and dining area.
- Dining room seating up to 16 guests, opening onto a terrace
- Beautiful kitchen with professional equipment and wine cellar opening onto the garden and a terrace.
- Guest toilet.
- 6 bedrooms (5 double bedrooms and 1 twin) with en-suite bathrooms (5 shower rooms and 1 bathroom). Two of these bedrooms have an independent access.