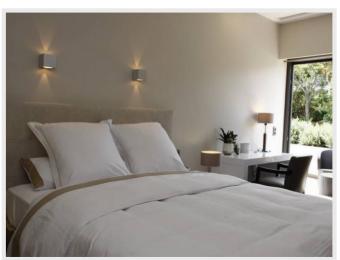

#### Ground floor:

- Courtyard with double automatic gate
- Living room with fireplace opening onto a terrace with sitting and dining area.
- Dining room seating up to 16 guests, opening onto a terrace
- Beautiful kitchen with professional equipment and wine cellar opening onto the garden and a terrace.
- Guest toilet.
- 6 bedrooms (5 double bedrooms and 1 twin) with en-suite bathrooms (5 shower rooms and 1 bathroom). Two of these bedrooms have an independent access.

#### First floor

- -Master bedroom with private terrace offering sumptuous sea views towards St-Hospice and of the coast from Eze to Monaco and Italy. This bedroom consists of double dressing rooms, a sitting area, a large master bathroom with Jacuzzi bathtub/ shower and TV which opens onto a private terrace.
- Comfortable office with printer (fax, scan, print) opening onto a terrace
- 1 double bedroom with en-suite shower room and dressing room opening onto a terrace which overlooks the village and harbor of St-Jean-Cap-Ferrat.
- Kitchenette