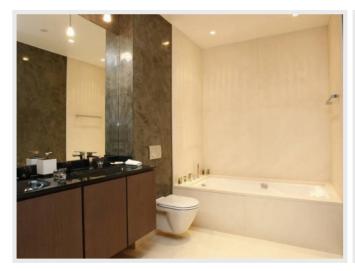

#### Ground floor:

- Courtyard with double automatic gate
- Living room with fireplace opening onto a terrace with sitting and dining area.
- Dining room seating up to 16 guests, opening onto a terrace
- Beautiful kitchen with professional equipment and wine cellar opening onto the garden and a terrace.
- Guest toilet.
- 6 bedrooms (5 double bedrooms and 1 twin) with en-suite bathrooms (5 shower rooms and 1 bathroom). Two of these bedrooms have an independent access.

#### First floor

- -Master bedroom with private terrace offering sumptuous sea views towards St-Hospice and of the coast from Eze to Monaco and Italy. This bedroom consists of double dressing rooms, a sitting area, a large master bathroom with Jacuzzi bathtub/ shower and TV which opens onto a private terrace.
- Comfortable office with printer (fax, scan, print) opening onto a terrace
- 1 double bedroom with en-suite shower room and dressing room opening onto a terrace which overlooks the village and harbor of St-Jean-Cap-Ferrat.
- Kitchenette