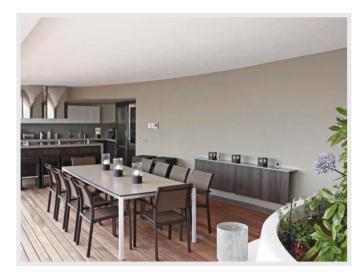

#### Ground floor:

- Courtyard with double automatic gate
- Living room with fireplace opening onto a terrace with sitting and dining area.
- Dining room seating up to 16 guests, opening onto a terrace
- Beautiful kitchen with professional equipment and wine cellar opening onto the garden and a terrace.
- Guest toilet.
- 6 bedrooms (5 double bedrooms and 1 twin) with en-suite bathrooms (5 shower rooms and 1 bathroom). Two of these bedrooms have an independent access.