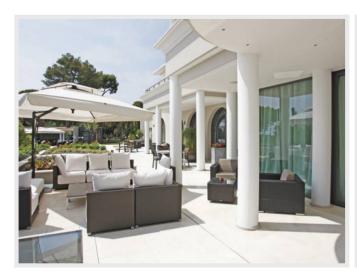

#### Ground floor:

- Courtyard with double automatic gate
- Living room with fireplace opening onto a terrace with sitting and dining area.
- Dining room seating up to 16 guests, opening onto a terrace
- Beautiful kitchen with professional equipment and wine cellar opening onto the garden and a terrace.
- Guest toilet.
- 6 bedrooms (5 double bedrooms and 1 twin) with en-suite bathrooms (5 shower rooms and 1 bathroom). Two of these bedrooms have an independent access.