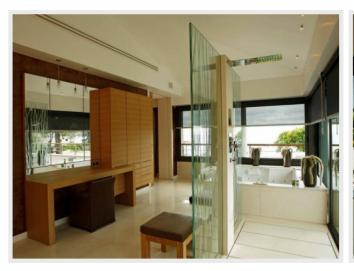

#### Ground floor:

- Courtyard with double automatic gate
- Living room with fireplace opening onto a terrace with sitting and dining area.
- Dining room seating up to 16 guests, opening onto a terrace
- Beautiful kitchen with professional equipment and wine cellar opening onto the garden and a terrace.
- Guest toilet.
- 6 bedrooms (5 double bedrooms and 1 twin) with en-suite bathrooms (5 shower rooms and 1 bathroom). Two of these bedrooms have an independent access.

#### First floor

- -Master bedroom with private terrace offering sumptuous sea views towards St-Hospice and of the coast from Eze to Monaco and Italy. This bedroom consists of double dressing rooms, a sitting area, a large master bathroom with Jacuzzi bathtub/ shower and TV which opens onto a private terrace.
- Comfortable office with printer (fax, scan, print) opening onto a terrace
- 1 double bedroom with en-suite shower room and dressing room opening onto a terrace which overlooks the village and harbor of St-Jean-Cap-Ferrat.
- Kitchenette

#### Garden floor:

- Home cinema room with bar and projector.
- Spa with sauna, hammam and fitness room.
- Professional laundry with washing machines and dryer.

Each bedroom has marble floors, TV, DVD, phone, internet and safe.