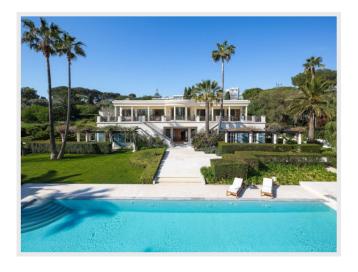

### Price on demand

Stunning villa with heated pool located just near Garoupe beach

Are you looking for the ultimate vacation rental on the French Riviera? Look no further than this stunning villa located just steps away from the beautiful and renowned Garoupe Beach in Cap d'Antibes.

This modern and spacious villa boasts approximately 600 square meters of living space, set within a landscaped garden of 4 546 square meters. Enjoy the heated pool and expansive pool house, perfect for soaking up the sun and entertaining guests.