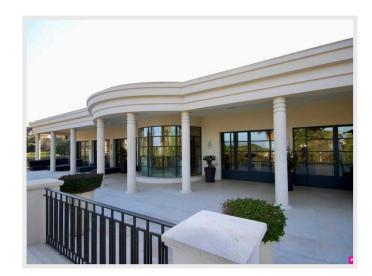

| Swimming-pool    | Oui              |
| Number of persons    | 12       | Heating type     | air conditioning |
| Gadren surface       | 4546 sqm | Air conditioning | Oui              |
| Year of construction | 2014     | Internet         | Oui              |

| Number of bedrooms     | 6 | Alarm               | Oui   |
|------------------------|---|---------------------|-------|
| Number of double bed   | - | Safety box          | Oui   |
| Number of simple bed   | - | Garage              | Oui   |
| Number of bathrooms    | 6 | Parking             | Oui   |
| Number of shower-rooms | - | Dependences         | Non   |
| Floor                  | - | Distance to the sea | 350 m |

# **Energy consumption**

Nimber of floors



Unit: kWhEP/sqm.year



Unit: kgeqCO2/sqm.year

## **Photos**



2