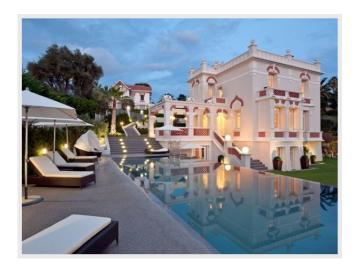

### Price on demand

Luxury property with 5 bedrooms, swimming pool and sea view

Located on the area of Port Gallice, at the entrance of Cap d'Antibes, on the western side, a magnificent Belle Epoque villa entirely renovated by an internationally renowned architect.

Despite its 420 sq m, it evokes a nice cocoon and offers gorgeous views of the sea from the living room and the upper bedrooms.

With its contemporary and warm interior, the 400 m<sup>2</sup> of living space furnished and decorated with materials and furniture of very high standing.

The villa offers beautiful sea views.

Entrance, splendid living room, office that lets glimpse from its glass floor the dining room and the kitchen.

5 en suite bedrooms with shower or bath.

It stands on a 1,308 sq m estate where an infinity edge pool overlooks the lawn and the fruit trees.

Other amenities include two garages and two parking spaces.

The beaches and restaurants of Juan-les-Pins are only a few minutes walk away.

Ref. Ramon V