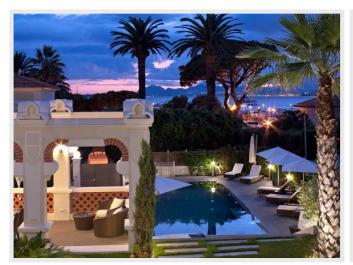

Despite its 420 sq m, it evokes a nice cocoon and offers gorgeous views of the sea from the living room and the upper bedrooms.

With its contemporary and warm interior, the 400 m<sup>2</sup> of living space furnished and decorated with materials and furniture of very high standing.

The villa offers beautiful sea views.

Entrance, splendid living room, office that lets glimpse from its glass floor the dining room and the kitchen.

5 en suite bedrooms with shower or bath.

It stands on a 1,308 sq m estate where an infinity edge pool overlooks the lawn and the fruit trees.