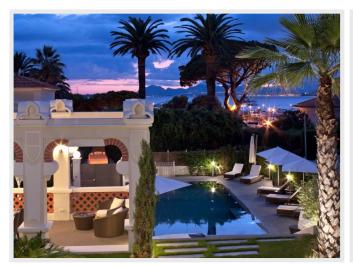

The villa offers beautiful sea views.

Entrance, splendid living room, office that lets glimpse from its glass floor the dining room and the kitchen.

5 en suite bedrooms with shower or bath.

It stands on a 1,308 sq m estate where an infinity edge pool overlooks the lawn and the fruit trees.