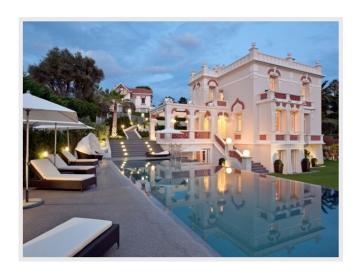

### Rental villa Cap d'Antibes

### 35 000 euros / week

Luxury property with 5 bedrooms, swimming pool and sea view

Located on the area of Port Gallice, at the entrance of Cap d'Antibes, on the western side, a magnificent Belle Epoque villa entirely renovated by an internationally renowned architect.

Despite its 420 sq m, it evokes a nice cocoon and offers gorgeous views of the sea from the living room and the upper bedrooms.

With its contemporary and warm interior, the 400 m<sup>2</sup> of living space furnished and decorated with materials and furniture of very high standing.

The villa offers beautiful sea views.

Entrance, splendid living room, office that lets glimpse from its glass floor the dining room and the kitchen.

5 en suite bedrooms with shower or bath.

It stands on a 1,308 sq m estate where an infinity edge pool overlooks the lawn and the fruit trees.

Other amenities include two garages and two parking spaces.

The beaches and restaurants of Juan-les-Pins are only a few minutes walk away.

Ref. Ramon