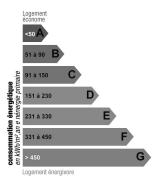

e        | air conditioning |
| Gadren surface         | 1300 sqm     | Air conditioning    | Oui              |
| Year of construction   | 1900         | Internet            | Oui              |
| Number of bedrooms     | 5            | Alarm               | Oui              |
| Number of double bed   | -            | Safety box          | Oui              |
| Number of simple bed   | -            | Garage              | Oui              |
| Number of bathrooms    | 5            | Parking             | Oui              |
| Number of shower-rooms | -            | Dependences         | Non              |
| Floor                  | 3            | Distance to the sea | 200 m            |
| Nimber of floors       | 3            |                     |                  |

# Energy consumption



Unit: kWhEP/sqm.year

#### 

Forte émission de GES

Unit: kgeqCO2/sqm.year

## **Photos**