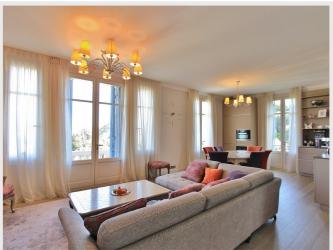

This top-floor 125 m² apartment boasts an unparalleled panoramic view of the sea, the old town, and the mountains. The luxurious renovation, overseen by a skilled decorator, showcases high ceilings and meticulous attention to detail. The apartment comprises a spacious living room, dining room, fully equipped kitchen, three bedrooms, one bathroom, and two shower rooms. Additionally, the entire apartment is air-conditioned for optimal comfort.

## Detail

| House style          | Luxe romantique | Orientation      | South , North               |
|----------------------|-----------------|------------------|-----------------------------|
| Living surface       | 124 sqm         | Swimming-pool    | Oui                         |
| Terrace surface      | 5 sqm           | Heating type     | air conditioning , electric |
| Year of construction | -               | Air conditioning | Oui                         |