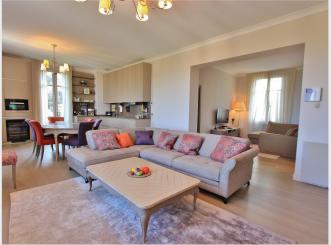

This top-floor 125 m² apartment boasts an unparalleled panoramic view of the sea, the old town, and the mountains. The luxurious renovation, overseen by a skilled decorator, showcases high ceilings and meticulous attention to detail. The apartment comprises a spacious living room, dining room, fully equipped kitchen, three bedrooms, one bathroom, and two shower rooms. Additionally, the entire apartment is air-conditioned for optimal comfort.

2 prvate parking spaces are available within the residence, and a cellar is included. The property is offered fully furnished, providing a turnkey solution for those seeking a blend of luxury and tranquility in this coveted location.