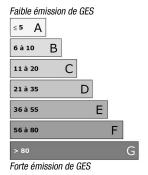

|
| Terrace surface      | 5 sqm           | Heating type     | air conditioning , electric |
| Year of construction | -               | Air conditioning | Oui                         |

| Number of rooms        | 4 | Internet            | Oui   |
|------------------------|---|---------------------|-------|
| Number of bedrooms     | 3 | Alarm               | Non   |
| Number of double bed   | 2 | Safety box          | Non   |
| Number of simple bed   | 2 | Garage              | Non   |
| Number of bathrooms    | 1 | Parking             | Oui   |
| Number of shower-rooms | 2 | Cellar              | Non   |
| Floor                  | 4 | Distance to the sea | 250 m |
| Nimber of floors       | 4 |                     |       |

## Energy consumption



Unit: kWhEP/sqm.year



Unit: kgeqCO2/sqm.year

## **Photos**