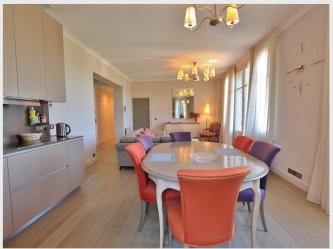

This top-floor 125 m² apartment boasts an unparalleled panoramic view of the sea, the old town, and the mountains. The luxurious renovation, overseen by a skilled decorator, showcases high ceilings and meticulous attention to detail. The apartment comprises a spacious living room, dining room, fully equipped kitchen, three bedrooms, one bathroom, and two shower rooms. Additionally, the entire apartment is air-conditioned for optimal comfort.