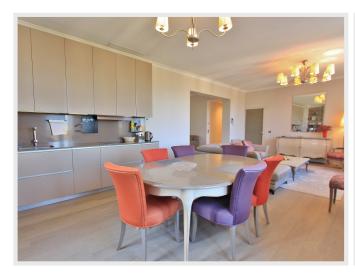

This top-floor 125 m² apartment boasts an unparalleled panoramic view of the sea, the old town, and the mountains. The luxurious renovation, overseen by a skilled decorator, showcases high ceilings and meticulous attention to detail. The apartment comprises a spacious living room, dining room, fully equipped kitchen, three bedrooms, one bathroom, and two shower rooms. Additionally, the entire apartment is air-conditioned for optimal comfort.