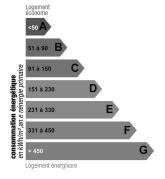

g-pool    | Oui                         |
| Terrace surface      | 5 sqm           | Heating type     | air conditioning , electric |
| Year of construction | -               | Air conditioning | Oui                         |

| Number of rooms        | 4 | Internet            | Oui   |
|------------------------|---|---------------------|-------|
| Number of bedrooms     | 3 | Alarm               | Non   |
| Number of double bed   | 2 | Safety box          | Non   |
| Number of simple bed   | 2 | Garage              | Non   |
| Number of bathrooms    | 1 | Parking             | Oui   |
| Number of shower-rooms | 2 | Cellar              | Non   |
| Floor                  | 4 | Distance to the sea | 250 m |
| Nimber of floors       | 4 |                     |       |

## Energy consumption



Unit: kWhEP/sqm.year



Unit: kgeqCO2/sqm.year

## **Photos**