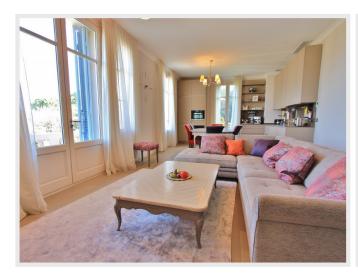

This top-floor 125 m² apartment boasts an unparalleled panoramic view of the sea, the old town, and the mountains. The luxurious renovation, overseen by a skilled decorator, showcases high ceilings and meticulous attention to detail. The apartment comprises a spacious living room, dining room, fully equipped kitchen, three bedrooms, one bathroom, and two shower rooms. Additionally, the entire apartment is air-conditioned for optimal comfort.

2 prvate parking spaces are available within the residence, and a cellar is included. The property is offered fully furnished, providing a turnkey solution for those seeking a blend of luxury and tranquility in this coveted location.