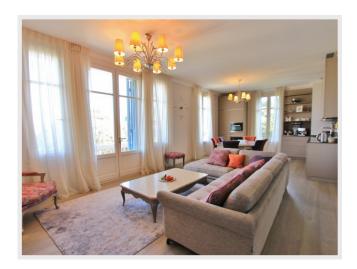

This top-floor 125 m² apartment boasts an unparalleled panoramic view of the sea, the old town, and the mountains. The luxurious renovation, overseen by a skilled decorator, showcases high ceilings and meticulous attention to detail. The apartment comprises a spacious living room, dining room, fully equipped kitchen, three bedrooms, one bathroom, and two shower rooms. Additionally, the entire apartment is air-conditioned for optimal comfort.

2 prvate parking spaces are available within the residence, and a cellar is included. The property is offered fully furnished, providing a turnkey solution for those seeking a blend of luxury and tranquility in this coveted location.