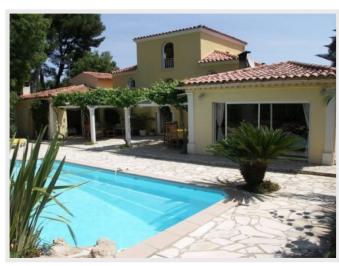

#### Villa Cap d'Antibes

On a property of a total of 1600 meter square of land, is located a main villa (230m²) and a guest house (45m²) surrounded by a lovely garden included palm trees and olive trees. In the main villa, the interior is decorated in a comfortable contemporary style with colourful fabrics. Face to the garden and the swimming pool are 3 bedrooms and 3 bathrooms. A master bedroom is at the first level, with a sea view. All rooms are spacious, bright, with air conditioning and the level of equipment is very good. The guest house is equiped with an open kitchen, 1 bedroom and 1 walking shower, with a garden view. In front of the beautiful swimming pool, with cascade, is a large shaded terrace with outside BBQ. A separated garage is on the property.

#### Detail

| House style            | Neo-provencal | Orientation         | South |
|------------------------|---------------|---------------------|-------|
| Living surface         | 275 sqm       | Swimming-pool       | Oui   |
| Number of persons      | -             | Heating type        | -     |
| Gadren surface         | 1600 sqm      | Air conditioning    | Non   |
| Year of construction   | -             | Internet            | Non   |
| Number of bedrooms     | 4             | Alarm               | Non   |
| Number of double bed   | -             | Safety box          | Non   |
| Number of simple bed   | -             | Garage              | Non   |
| Number of bathrooms    | 2             | Parking             | Oui   |
| Number of shower-rooms | 2             | Dependences         | Oui   |
| Floor                  | -             | Distance to the sea | 700 m |
| Nimber of floors       | 2             |                     |       |