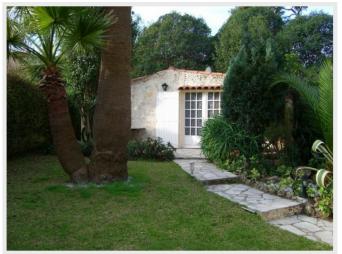

#### Villa Cap d'Antibes

On a property of a total of 1600 meter square of land, is located a main villa (230m²) and a guest house (45m²) surrounded by a lovely garden included palm trees and olive trees. In the main villa, the interior is decorated in a comfortable contemporary style with colourful fabrics. Face to the garden and the swimming pool are 3 bedrooms and 3 bathrooms. A master bedroom is at the first level, with a sea view. All rooms are spacious, bright, with air conditioning and the level of equipment is very good. The guest house is equiped with an open kitchen, 1 bedroom and 1 walking shower, with a garden view. In front of the beautiful swimming pool, with cascade, is a large shaded terrace with outside BBQ. A separated garage is on the property.