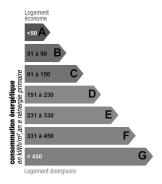

qm       | Swimming-pool       | Oui   |
| Number of persons      | -             | Heating type        | -     |
| Gadren surface         | 1600 sqm      | Air conditioning    | Non   |
| Year of construction   | -             | Internet            | Non   |
| Number of bedrooms     | 4             | Alarm               | Non   |
| Number of double bed   | -             | Safety box          | Non   |
| Number of simple bed   | -             | Garage              | Non   |
| Number of bathrooms    | 2             | Parking             | Oui   |
| Number of shower-rooms | 2             | Dependences         | Oui   |
| Floor                  | -             | Distance to the sea | 700 m |
| Nimber of floors       | 2             |                     |       |

### **Energy consumption**



Unit: kWhEP/sqm.year

#### 

Unit: kgeqCO2/sqm.year

# **Photos**