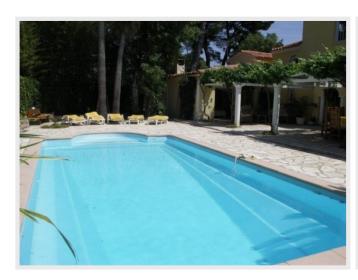

#### Villa Cap d'Antibes

On a property of a total of 1600 meter square of land, is located a main villa (230m²) and a guest house (45m²) surrounded by a lovely garden included palm trees and olive trees. In the main villa, the interior is decorated in a comfortable contemporary style with colourful fabrics. Face to the garden and the swimming pool are 3 bedrooms and 3 bathrooms. A master bedroom is at the first level, with a sea view. All rooms are spacious, bright, with air conditioning and the level of equipment is very good. The guest house is equiped with an open kitchen, 1 bedroom and 1 walking shower, with a garden view. In front of the beautiful swimming pool, with cascade, is a large shaded terrace with outside BBQ. A separated garage is on the property.