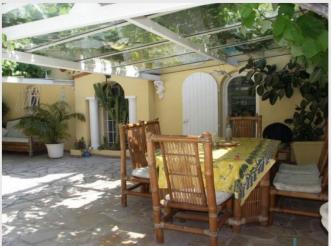

#### Villa Cap d'Antibes

On a property of a total of 1600 meter square of land, is located a main villa (230m²) and a guest house (45m²) surrounded by a lovely garden included palm trees and olive trees. In the main villa, the interior is decorated in a comfortable contemporary style with colourful fabrics. Face to the garden and the swimming pool are 3 bedrooms and 3 bathrooms. A master bedroom is at the first level, with a sea view. All rooms are spacious, bright, with air conditioning and the level of equipment is very good. The guest house is equiped with an open kitchen, 1 bedroom and 1 walking shower, with a garden view. In front of the beautiful swimming pool, with cascade, is a large shaded terrace with outside BBQ. A separated garage is on the property.