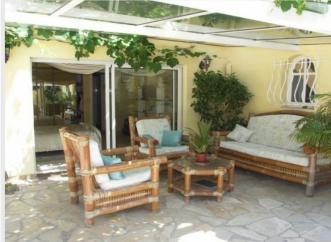

#### Villa Cap d'Antibes

On a property of a total of 1600 meter square of land, is located a main villa (230m²) and a guest house (45m²) surrounded by a lovely garden included palm trees and olive trees. In the main villa, the interior is decorated in a comfortable contemporary style with colourful fabrics. Face to the garden and the swimming pool are 3 bedrooms and 3 bathrooms. A master bedroom is at the first level, with a sea view. All rooms are spacious, bright, with air conditioning and the level of equipment is very good. The guest house is equiped with an open kitchen, 1 bedroom and 1 walking shower, with a garden view. In front of the beautiful swimming pool, with cascade, is a large shaded terrace with outside BBQ. A separated garage is on the property.