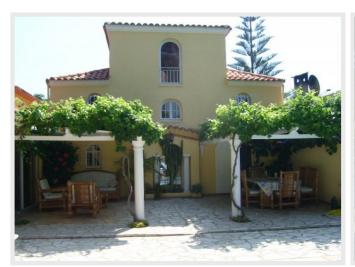

#### Villa Cap d'Antibes

On a property of a total of 1600 meter square of land, is located a main villa (230m²) and a guest house (45m²) surrounded by a lovely garden included palm trees and olive trees. In the main villa, the interior is decorated in a comfortable contemporary style with colourful fabrics. Face to the garden and the swimming pool are 3 bedrooms and 3 bathrooms. A master bedroom is at the first level, with a sea view. All rooms are spacious, bright, with air conditioning and the level of equipment is very good. The guest house is equiped with an open kitchen, 1 bedroom and 1 walking shower, with a garden view. In front of the beautiful swimming pool, with cascade, is a large shaded terrace with outside BBQ. A separated garage is on the property.