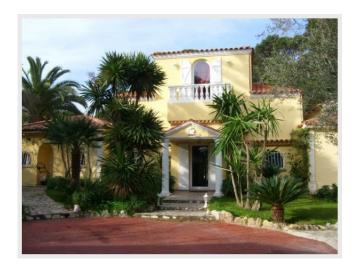

#### Villa Cap d'Antibes

On a property of a total of 1600 meter square of land, is located a main villa (230m²) and a guest house (45m²) surrounded by a lovely garden included palm trees and olive trees. In the main villa, the interior is decorated in a comfortable contemporary style with colourful fabrics. Face to the garden and the swimming pool are 3 bedrooms and 3 bathrooms. A master bedroom is at the first level, with a sea view. All rooms are spacious, bright, with air conditioning and the level of equipment is very good. The guest house is equiped with an open kitchen, 1 bedroom and 1 walking shower, with a garden view. In front of the beautiful swimming pool, with cascade, is a large shaded terrace with outside BBQ. A separated garage is on the property.

#### Detail

| House style            | Neo-provencal | Orientation         | South |
|------------------------|---------------|---------------------|-------|
| Living surface         | 275 sqm       | Swimming-pool       | Oui   |
| Number of persons      | -             | Heating type        | -     |
| Gadren surface         | 1600 sqm      | Air conditioning    | Non   |
| Year of construction   | -             | Internet            | Non   |
| Number of bedrooms     | 4             | Alarm               | Non   |
| Number of double bed   | -             | Safety box          | Non   |
| Number of simple bed   | -             | Garage              | Non   |
| Number of bathrooms    | 2             | Parking             | Oui   |
| Number of shower-rooms | 2             | Dependences         | Oui   |
| Floor                  | -             | Distance to the sea | 700 m |
| Nimber of floors       | 2             |                     |       |