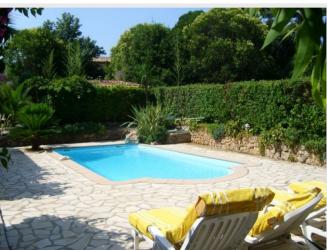

#### Villa Cap d'Antibes

On a property of a total of 1600 meter square of land, is located a main villa (230m²) and a guest house (45m²) surrounded by a lovely garden included palm trees and olive trees. In the main villa, the interior is decorated in a comfortable contemporary style with colourful fabrics. Face to the garden and the swimming pool are 3 bedrooms and 3 bathrooms. A master bedroom is at the first level, with a sea view. All rooms are spacious, bright, with air conditioning and the level of equipment is very good. The guest house is equiped with an open kitchen, 1 bedroom and 1 walking shower, with a garden view. In front of the beautiful swimming pool, with cascade, is a large shaded terrace with outside BBQ. A separated garage is on the property.