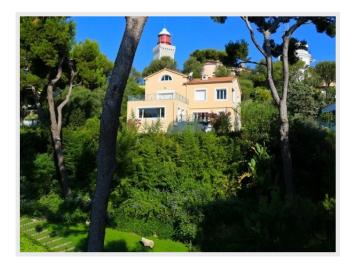

### Price on demand

Villa with nice sea view and private swimming pool

In the heart of Cap d'Antibes, 10 min walking to the beach, near shops, very quiet area. Villa of  $225 \text{ m}^2$  with sea view and private swimming pool. On the main level : hall; living room, dinig area, huge terrace, fully fitted separted kitchen, laundry, guest wc.

On the upper level : master bedroom with TV, bathroom, wc, air conditioning, terrace; double bedroom with air conditioning, third double bedroom with air conditioning, separte shower room, wc. Last level : office room or game room. Pool level : summer salon, two single bedrooms, separate bathroom, wc. Independant studio with kitchen, bedroom, bathroom and wc. Possible to rent separate 2 room apartment located in the garden of this property: living room with dinign area, double bedroom, bathroom, wc, air conditioning;