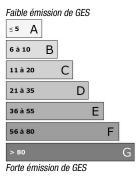

| Oui   |
| Number of persons      | -             | Heating type        | -     |
| Gadren surface         | 1500 sqm      | Air conditioning    | Oui   |
| Year of construction   | -             | Internet            | Oui   |
| Number of bedrooms     | 6             | Alarm               | Oui   |
| Number of double bed   | -             | Safety box          | Non   |
| Number of simple bed   | -             | Garage              | Non   |
| Number of bathrooms    | 4             | Parking             | Oui   |
| Number of shower-rooms | 1             | Dependences         | Oui   |
| Floor                  | -             | Distance to the sea | 900 m |
| Nimber of floors       | 4             |                     |       |

# Energy consumption



Unit : kWhEP/sqm.year

# Photos



Unit : kgeqCO2/sqm.year