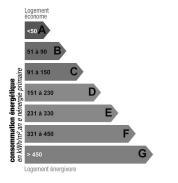

225 sqm       | Swimming-pool       | Oui   |
| Number of persons      | -             | Heating type        | -     |
| Gadren surface         | 1500 sqm      | Air conditioning    | Oui   |
| Year of construction   | -             | Internet            | Oui   |
| Number of bedrooms     | 6             | Alarm               | Oui   |
| Number of double bed   | -             | Safety box          | Non   |
| Number of simple bed   | -             | Garage              | Non   |
| Number of bathrooms    | 4             | Parking             | Oui   |
| Number of shower-rooms | 1             | Dependences         | Oui   |
| Floor                  | -             | Distance to the sea | 900 m |
| Nimber of floors       | 4             |                     |       |

# Energy consumption



Unit : kWhEP/sqm.year

# Photos



Unit : kgeqCO2/sqm.year