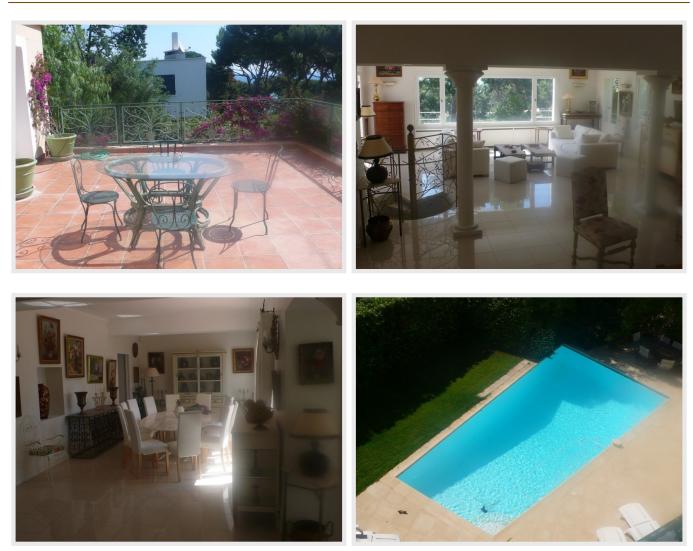

### Price on demand

Villa with nice sea view and private swimming pool

In the heart of Cap d'Antibes, 10 min walking to the beach, near shops, very quiet area. Villa of  $225 \text{ m}^2$  with sea view and private swimming pool. On the main level : hall; living room, dinig area, huge terrace, fully fitted separted kitchen, laundry, guest wc.

On the upper level : master bedroom with TV, bathroom, wc, air conditioning, terrace; double bedroom with air conditioning, third double bedroom with air conditioning, separte shower room, wc. Last level : office room or game room. Pool level : summer salon, two single bedrooms, separate bathroom, wc. Independant studio with kitchen, bedroom, bathroom and wc. Possible to rent separate 2 room apartment located in the garden of this property: living room with dinign area, double bedroom, bathroom, wc, air conditioning;