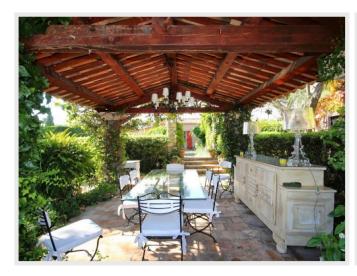

Air conditioning, Wi-Fi, TV, and a security alarm.

The outdoor haven is graced by a delightful swimming pool surrounded by lounges, a BBQ area, a serene patio, and inviting terraces. Conveniently located, just 15 minutes from Juan les Pins downtown and 20 minutes from Antibes by walk. Also few minutes to shops and restaurant.