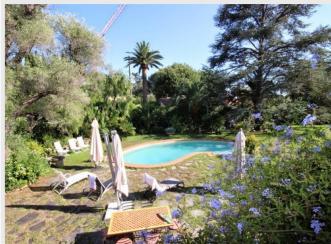

Air conditioning, Wi-Fi, TV, and a security alarm.

The outdoor haven is graced by a delightful swimming pool surrounded by lounges, a BBQ area, a serene patio, and inviting terraces. Conveniently located, just 15 minutes from Juan les Pins downtown and 20 minutes from Antibes by walk. Also few minutes to shops and restaurant.

#### Detail

| House style          | Provencal | Orientation      | South , West     |
|----------------------|-----------|------------------|------------------|
| Living surface       | 429 sqm   | Swimming-pool    | Oui              |
| Number of persons    | 14        | Heating type     | air conditioning |
| Gadren surface       | 4722 sqm  | Air conditioning | Oui              |
| Year of construction | -         | Internet         | Oui              |
| Number of bedrooms   | 7         | Alarm            | Oui              |
| Number of double bed | -         | Safety box       | Oui              |