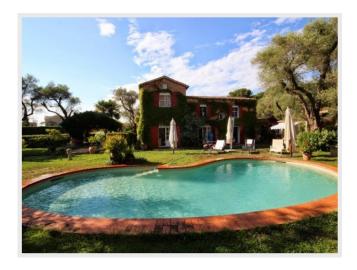

#### Price on demand

Provencal style villa with huge landscaped garden

Nestled in the heart of the renowned Cap d'Antibes, this expansive Provencal-style property, just a 5-minute stroll from the sandy beach, offers an enchanting escape.

Comprising four houses with a total surface area of 439 sqm and surrounded by a lush 4722 sqm garden, this residence is a testament to luxurious coastal living.

The main villa welcomes you with a living room featuring a fireplace, a dining area, and a fully fitted separate kitchen. The ground floor also hosts a charming bedroom with a shower room and WC.

Air conditioning, Wi-Fi, TV, and a security alarm.

The outdoor haven is graced by a delightful swimming pool surrounded by lounges, a BBQ area, a serene patio, and inviting terraces. Conveniently located, just 15 minutes from Juan les Pins downtown and 20 minutes from Antibes by walk. Also few minutes to shops and restaurant.