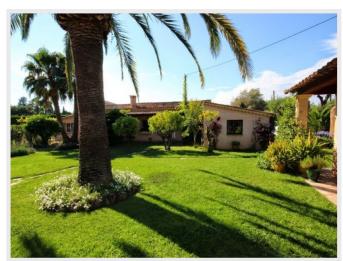

Comprising four houses with a total surface area of 439 sqm and surrounded by a lush 4722 sqm garden, this residence is a testament to luxurious coastal living.

The main villa welcomes you with a living room featuring a fireplace, a dining area, and a fully fitted separate kitchen. The ground floor also hosts a charming bedroom with a shower room and WC.

Air conditioning, Wi-Fi, TV, and a security alarm.

The outdoor haven is graced by a delightful swimming pool surrounded by lounges, a BBQ area, a serene patio, and inviting terraces. Conveniently located, just 15 minutes from Juan les Pins downtown and 20 minutes from Antibes by walk. Also few minutes to shops and restaurant.