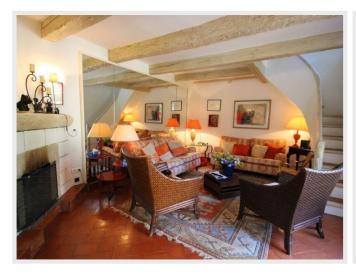

The first guest house boasts a living room with a fireplace, a bedroom, a shower, WC, and a dressing area. The second guest house comprises a welcoming living room, a fully equipped separate kitchen, two bedrooms, a shower room, and a WC.