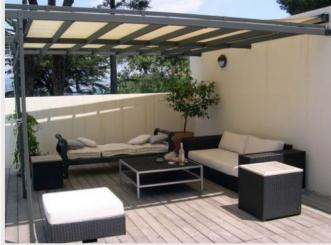

## Sale villa St Tropez

Price on demand

Villa St Tropez Front mer

Waterfront 6 bedroom property in St Tropez. Living: Entrance hall. 2 separate sitting rooms, each opening onto the immense terrace. Flat-screen televisions, satellite, high speed wireless Internet, stereo with CD and cassette players. Upstairs loft/mezzanine with glass bridge and double-height ceiling open to living area below. Dining: 1 indoor area opening onto terrace. 3 outdoor areas, 2 of which can be covered. Cooking: 2 kitchens. Gourmet kitchen contains oven, 4-burner exposition cooktop, microwave, fridge/freezer, dishwasher, double stainless steel sinks, toaster, coffee maker, and double-wide countertop with 3 barstools. Eat-in kitchenette contains mini-fridge, a two-burner cooktop, dishwasher, microwave oven, and round dining table with 4 chairs. Washing: Separate room with washing machine, dryer, iron and ironing board. Sleeping: 2 separate areas. Area 1 contains: 1 upstairs master bedroom suite with double bed accessed by glass bridge, private balcony with gorgeous bay view, dressing area, WC, huge spa shower with rain shower head; 1 upstairs bedroom with 2 twin beds, full bathroom with bathtub/shower and toilet on mezzanine; 1 downstairs bedroom with double bed, private terrace, bathroom with shower and toilet in adjacent living area. Area 2 contains: 1 upstairs master bedroom suite with double bed, private balcony with stunning view of the bay and St-Tropez, separate dressing area, twin washbasins, WC and shower; 1 upstairs bedroom with 2 twin beds, large private balcony with bay view, bathroom with bathtub/shower and separate WC in hall; 1 downstairs bedroom suite with double bed, antechamber (perfect for a baby), and bathroom with shower and toilet. Security: Property completely fenced and surrounded by cypress and bamboo. Electric gate with keypad entry. Alarm system. Electric rolling window shutters with remote.