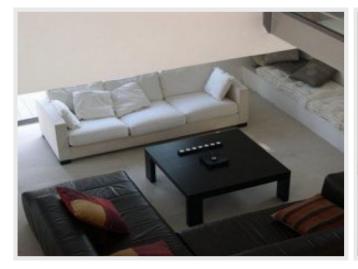

## Sale villa St Tropez

Price on demand

Villa St Tropez Front mer

Waterfront 6 bedroom property in St Tropez. Living: Entrance hall. 2 separate sitting rooms, each opening onto the immense terrace. Flat-screen televisions, satellite, high speed wireless Internet, stereo with CD and cassette players. Upstairs loft/mezzanine with glass bridge and double-height ceiling open to living area below. Dining: 1 indoor area opening onto terrace. 3 outdoor areas, 2 of which can be covered. Cooking: 2 kitchens. Gourmet kitchen contains oven, 4-burner exposition cooktop, microwave, fridge/freezer, dishwasher, double stainless steel sinks, toaster, coffee maker, and double-wide countertop with 3 barstools. Eat-in kitchenette contains mini-fridge, a two-burner cooktop, dishwasher, microwave oven, and round dining table with 4 chairs. Washing: Separate room with washing machine, dryer, iron and ironing board. Sleeping: 2 separate areas. Area 1 contains: 1 upstairs master bedroom suite with double bed accessed by glass bridge, private balcony with gorgeous bay view, dressing area, WC, huge spa shower with rain shower head; 1 upstairs bedroom with 2 twin beds, full bathroom with bathtub/shower and toilet on mezzanine; 1 downstairs bedroom with double bed, private terrace, bathroom with shower and toilet in adjacent living area. Area 2 contains: 1 upstairs master bedroom suite with double bed, private balcony with stunning view of the bay and St-Tropez, separate dressing area, twin washbasins, WC and shower; 1 upstairs bedroom with 2 twin beds, large private balcony with bay view, bathroom with bathtub/shower and separate WC in hall; 1 downstairs bedroom suite with double bed, antechamber (perfect for a baby), and bathroom with shower and toilet. Security: Property completely fenced and surrounded by cypress and bamboo. Electric gate with keypad entry. Alarm system. Electric rolling window shutters with remote.