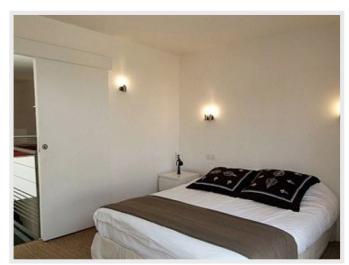

## Sale villa St Tropez

Price on demand

Villa St Tropez Front mer

Waterfront 6 bedroom property in St Tropez. Living: Entrance hall. 2 separate sitting rooms, each opening onto the immense terrace. Flat-screen televisions, satellite, high speed wireless Internet, stereo with CD and cassette players. Upstairs loft/mezzanine with glass bridge and double-height ceiling open to living area below. Dining: 1 indoor area opening onto terrace. 3 outdoor areas, 2 of which can be covered. Cooking: 2 kitchens. Gourmet kitchen contains oven, 4-burner exposition cooktop, microwave, fridge/freezer, dishwasher, double stainless steel sinks, toaster, coffee maker, and double-wide countertop with 3 barstools. Eat-in kitchenette contains mini-fridge, a two-burner cooktop, dishwasher, microwave oven, and round dining table with 4 chairs. Washing: Separate room with washing machine, dryer, iron and ironing board. Sleeping: 2 separate areas. Area 1 contains: 1 upstairs master bedroom suite with double bed accessed by glass bridge, private balcony with gorgeous bay view, dressing area, WC, huge spa shower with rain shower head; 1 upstairs bedroom with 2 twin beds, full bathroom with bathtub/shower and toilet on mezzanine; 1 downstairs bedroom with double bed, private terrace, bathroom with shower and toilet in adjacent living area. Area 2 contains: 1 upstairs master bedroom suite with double bed, private balcony with stunning view of the bay and St-Tropez, separate dressing area, twin washbasins, WC and shower; 1 upstairs bedroom with 2 twin beds, large private balcony with bay view, bathroom with bathtub/shower and separate WC in hall; 1 downstairs bedroom suite with double bed, antechamber (perfect for a baby), and bathroom with shower and toilet. Security: Property completely fenced and surrounded by cypress and bamboo. Electric gate with keypad entry. Alarm system. Electric rolling window shutters with remote.