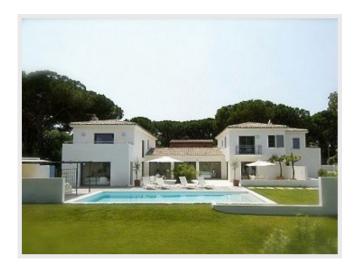

## Sale villa St Tropez

Price on demand

Villa St Tropez Front mer

Waterfront 6 bedroom property in St Tropez. Living: Entrance hall. 2 separate sitting rooms, each opening onto the immense terrace. Flat-screen televisions, satellite, high speed wireless Internet, stereo with CD and cassette players. Upstairs loft/mezzanine with glass bridge and double-height ceiling open to living area below. Dining: 1 indoor area opening onto terrace. 3 outdoor areas, 2 of which can be covered. Cooking: 2 kitchens. Gourmet kitchen contains oven, 4-burner exposition cooktop, microwave, fridge/freezer, dishwasher, double stainless steel sinks, toaster, coffee maker, and double-wide countertop with 3 barstools. Eat-in kitchenette contains mini-fridge, a two-burner cooktop, dishwasher, microwave oven, and round dining table with 4 chairs. Washing: Separate room with washing machine, dryer, iron and ironing board. Sleeping: 2 separate areas. Area 1 contains: 1 upstairs master bedroom suite with double bed accessed by glass bridge, private balcony with gorgeous bay view, dressing area, WC, huge spa shower with rain shower head; 1 upstairs bedroom with 2 twin beds, full bathroom with bathtub/shower and toilet on mezzanine; 1 downstairs bedroom with double bed, private terrace, bathroom with shower and toilet in adjacent living area. Area 2 contains: 1 upstairs master bedroom suite with double bed, private balcony with stunning view of the bay and St-Tropez, separate dressing area, twin washbasins, WC and shower; 1 upstairs bedroom with 2 twin beds, large private balcony with bay view, bathroom with bathtub/shower and separate WC in hall; 1 downstairs bedroom suite with double bed, antechamber (perfect for a baby), and bathroom with shower and toilet. Security: Property completely fenced and surrounded by cypress and bamboo. Electric gate with keypad entry. Alarm system. Electric rolling window shutters with remote.

## Detail

| House style          | -       | Orientation      | South , East |
|----------------------|---------|------------------|--------------|
| Living surface       | 400 sqm | Swimming-pool    | Oui          |
| Number of persons    | 12      | Heating type     | -            |
| Gadren surface       | -       | Air conditioning | -            |
| Year of construction | -       | Internet         | -            |