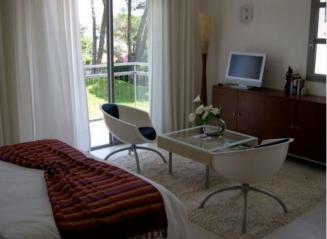

## Sale villa St Tropez

Price on demand

Villa St Tropez Front mer

Waterfront 6 bedroom property in St Tropez. Living: Entrance hall. 2 separate sitting rooms, each opening onto the immense terrace. Flat-screen televisions, satellite, high speed wireless Internet, stereo with CD and cassette players. Upstairs loft/mezzanine with glass bridge and double-height ceiling open to living area below. Dining: 1 indoor area opening onto terrace. 3 outdoor areas, 2 of which can be covered. Cooking: 2 kitchens. Gourmet kitchen contains oven, 4-burner exposition cooktop, microwave, fridge/freezer, dishwasher, double stainless steel sinks, toaster, coffee maker, and double-wide countertop with 3 barstools. Eat-in kitchenette contains mini-fridge, a two-burner cooktop, dishwasher, microwave oven, and round dining table with 4 chairs. Washing: Separate room with washing machine, dryer, iron and ironing board. Sleeping: 2 separate areas. Area 1 contains: 1 upstairs master bedroom suite with double bed accessed by glass bridge, private balcony with gorgeous bay view, dressing area, WC, huge spa shower with rain shower head; 1 upstairs bedroom with 2 twin beds, full bathroom with bathtub/shower and toilet on mezzanine; 1 downstairs bedroom with double bed, private terrace, bathroom with shower and toilet in adjacent living area. Area 2 contains: 1 upstairs master bedroom suite with double bed, private balcony with stunning view of the bay and St-Tropez, separate dressing area, twin washbasins, WC and shower; 1 upstairs bedroom with 2 twin beds, large private balcony with bay view, bathroom with bathtub/shower and separate WC in hall; 1 downstairs bedroom suite with double bed, antechamber (perfect for a baby), and bathroom with shower and toilet. Security: Property completely fenced and surrounded by cypress and bamboo. Electric gate with keypad entry. Alarm system. Electric rolling window shutters with remote.