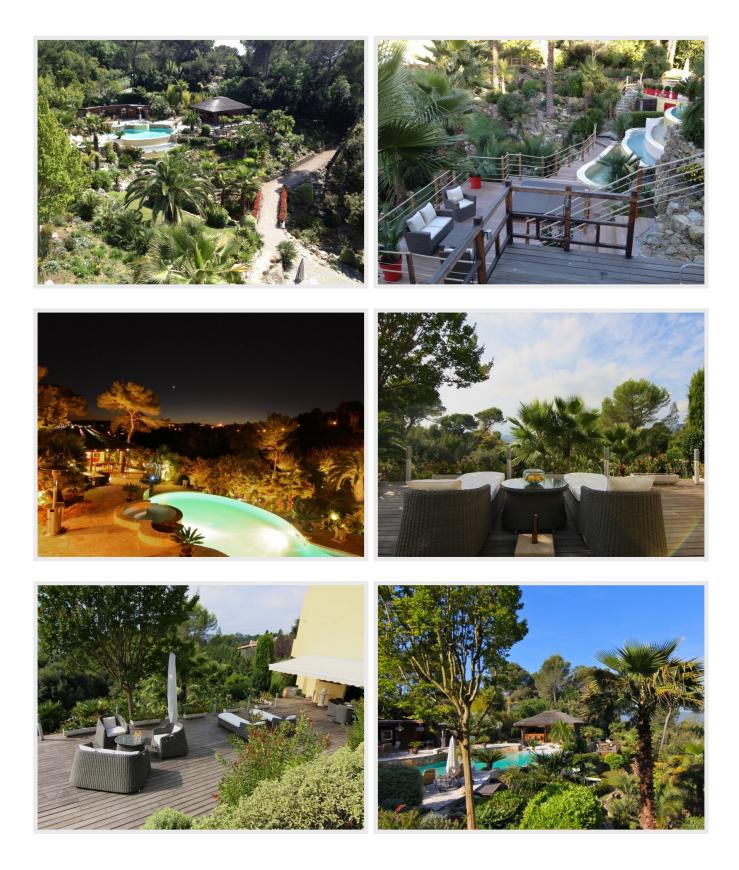

### 11 500 euros / week

Villa with huge pool and wondeful garden

Between Cannes and neighbouring picturesque Village of Mougins, close to golf, tennis and high class restaurants for short or long term rent, the Villa is situated five minutes from A8, the highway connecting Aix en Provence, and the Italian border. Ten minutes from Cannes, and twenty minutes to Nice Airport, and ten minutes to Cannes-La Bocca Airport! The actual buildings include the Villa itself, two floors and 350m2, five bedrooms (three master), three bathrooms, large living, and two smaller adjoining rooms, dining room, and a large kitchen with all the modern facilities-and a separate 43m2 quest-wing with living-room, kitchen, bathroom and bedroom! Air condition in all bed-rooms. This is new 2009 ! Exclusive swimming-pool (heated) with overflow " to three lower levels", Spa, and a large Pool-house with separate bar, kitchen, sauna, shower-cabinet. etc.

# Photos