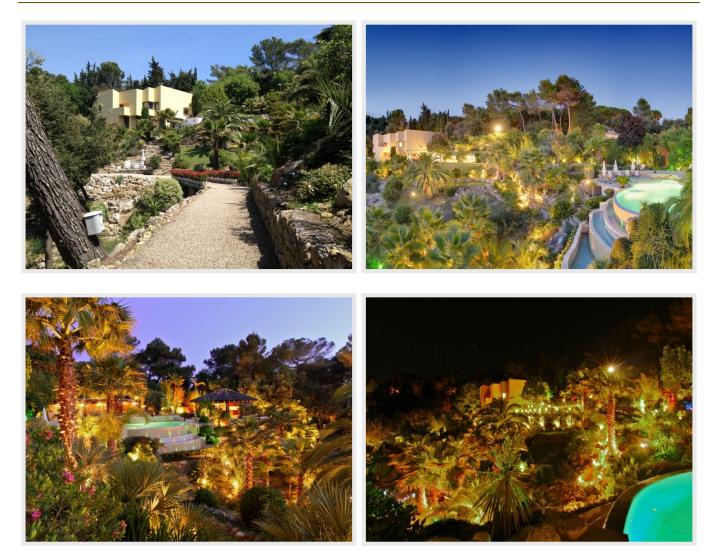

### 11 500 euros / week

Villa with huge pool and wondeful garden

Between Cannes and neighbouring picturesque Village of Mougins, close to golf, tennis and high class restaurants for short or long term rent, the Villa is situated five minutes from A8, the highway connecting Aix en Provence, and the Italian border. Ten minutes from Cannes, and twenty minutes to Nice Airport, and ten minutes to Cannes-La Bocca Airport! The actual buildings include the Villa itself, two floors and 350m2, five bedrooms (three master), three bathrooms, large living, and two smaller adjoining rooms, dining room, and a large kitchen with all the modern facilities-and a separate 43m2 quest-wing with living-room, kitchen, bathroom and bedroom! Air condition in all bed-rooms. This is new 2009 ! Exclusive swimming-pool (heated) with overflow " to three lower levels", Spa, and a large Pool-house with separate bar, kitchen, sauna, shower-cabinet. etc.

# Photos