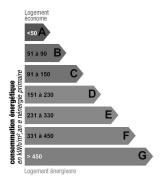

| 70 sqm | Swimming-pool       | South |
| Terrace surface        | 15 sqm | Heating type        | -     |
| Year of construction   | -      | Air conditioning    | -     |
| Number of rooms        | 3      | Internet            | -     |
| Number of bedrooms     | 2      | Alarm               | -     |
| Number of double bed   | 1      | Safety box          | -     |
| Number of simple bed   | 2      | Garage              | -     |
| Number of bathrooms    | 1      | Parking             | Oui   |
| Number of shower-rooms | 1      | Cellar              | Oui   |
| Floor                  | 2      | Distance to the sea | -     |
| Nimber of floors       | 6      |                     |       |
|                        |        |                     |       |

## **Energy consumption**



Unit: kWhEP/sqm.year

#### 

Unit: kgeqCO2/sqm.year

# **Photos**