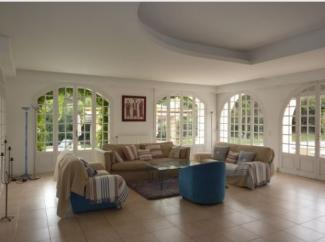

#### Sally

This villa has a perfect location, just near the sandy beach. It is very charming with character and was built at the beginning of the last century. It has a landscaped garden of 3300 m² with a large swimming pool of 16 m and a tennis court. On the ground floor: large living room, tv area, dining area, fully fitted kithchen, wc, bedroom 1 with double bed and bathroom (bath and shower), laundry. On the first floor: master bedroom with balcony and bathroom, 3 guest bedrooms, staff 1 person bedroom, 1 bathroom (bath and shower), wc. very beautiful view of teh hill and garoupe light house. Sea view from teh first floor. Parking, safety box, alarm, air conditioning in the bedrooms, internet, tv.

#### Detail

| House style            | -        | Orientation         | -   |
|------------------------|----------|---------------------|-----|
| Living surface         | 420 sqm  | Swimming-pool       | Oui |
| Number of persons      | 11       | Heating type        | -   |
| Gadren surface         | 3300 sqm | Air conditioning    | -   |
| Year of construction   | -        | Internet            | -   |
| Number of bedrooms     | 6        | Alarm               | -   |
| Number of double bed   | -        | Safety box          | -   |
| Number of simple bed   | -        | Garage              | -   |
| Number of bathrooms    | 3        | Parking             | Oui |
| Number of shower-rooms | -        | Dependences         | Oui |
| Floor                  | -        | Distance to the sea | -   |
| Nimber of floors       | -        |                     |     |
|                        |          |                     |     |