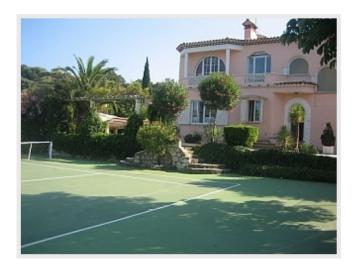

#### Sally

This villa has a perfect location, just near the sandy beach. It is very charming with character and was built at the beginning of the last century. It has a landscaped garden of 3300 m² with a large swimming pool of 16 m and a tennis court. On the ground floor: large living room, tv area, dining area, fully fitted kithchen, wc, bedroom 1 with double bed and bathroom (bath and shower), laundry. On the first floor: master bedroom with balcony and bathroom, 3 guest bedrooms, staff 1 person bedroom, 1 bathroom (bath and shower), wc. very beautiful view of teh hill and garoupe light house. Sea view from teh first floor. Parking, safety box, alarm, air conditioning in the bedrooms, internet, tv.

#### Detail

| House style            | -        | Orientation         | -   |
|------------------------|----------|---------------------|-----|
| Living surface         | 420 sqm  | Swimming-pool       | Oui |
| Number of persons      | 11       | Heating type        | -   |
| Gadren surface         | 3300 sqm | Air conditioning    | -   |
| Year of construction   | -        | Internet            | -   |
| Number of bedrooms     | 6        | Alarm               | -   |
| Number of double bed   | -        | Safety box          | -   |
| Number of simple bed   | -        | Garage              | -   |
| Number of bathrooms    | 3        | Parking             | Oui |
| Number of shower-rooms | -        | Dependences         | Oui |
| Floor                  | -        | Distance to the sea | -   |
| Nimber of floors       | -        |                     |     |
|                        |          |                     |     |