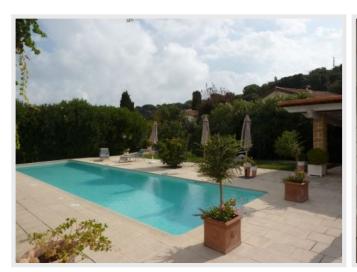

#### Sally

This villa has a perfect location, just near the sandy beach. It is very charming with character and was built at the beginning of the last century. It has a landscaped garden of 3300 m² with a large swimming pool of 16 m and a tennis court. On the ground floor: large living room, tv area, dining area, fully fitted kithchen, wc, bedroom 1 with double bed and bathroom (bath and shower), laundry. On the first floor: master bedroom with balcony and bathroom, 3 guest bedrooms, staff 1 person bedroom, 1 bathroom (bath and shower), wc. very beautiful view of teh hill and garoupe light house. Sea view from teh first floor. Parking, safety box, alarm, air conditioning in the bedrooms, internet, tv.

#### Detail

| House style            | -        | Orientation         | -   |
|------------------------|----------|---------------------|-----|
| Living surface         | 420 sqm  | Swimming-pool       | Oui |
| Number of persons      | 11       | Heating type        | -   |
| Gadren surface         | 3300 sqm | Air conditioning    | -   |
| Year of construction   | -        | Internet            | -   |
| Number of bedrooms     | 6        | Alarm               | -   |
| Number of double bed   | -        | Safety box          | -   |
| Number of simple bed   | -        | Garage              | -   |
| Number of bathrooms    | 3        | Parking             | Oui |
| Number of shower-rooms | -        | Dependences         | Oui |
| Floor                  | -        | Distance to the sea | -   |
| Nimber of floors       | -        |                     |     |
|                        |          |                     |     |