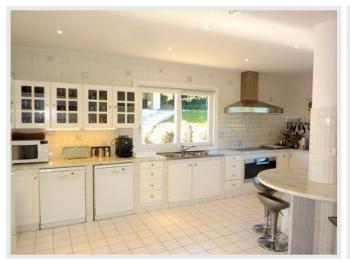

#### Villa super Cannes

Beautiful and luxurious property located in the hills of the prestigious area of Super Cannes. The main villa offers: Entrance hall, living room with piano, dining area, fully equipped kitchen. A master suite about 70 sqm with a bedroom opening onto a terrace of 30 m<sup>2</sup> with a panoramic sea view over Cap d'Antibes, Nice and the mountains. TV lounge, a large dressing room, a bathroom with shower and WC. On the Garden floor, a 4-rooms apartment with 3 bedrooms (single beds \* 6), 3 shower rooms, living room. An independant other villa with 2 ensuites bedrooms (shower + WC). On the garden flloor, an office can be transformed into bedroom with sitting area. Large garden with a huge swimming pool, tennis, ping pong. Concierge in an independent villa. Garage and many parking places. Internet, internationnal channels, alarm system.

## **Photos**