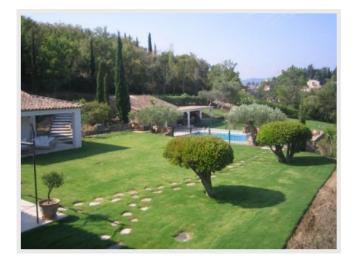

#### Villa Grimaud

Recently renovated wonderful property to rent in quiet residential area of Grimaud. Huge garden of 15 000 m<sup>2</sup> with a lot of trees and flowers. Swimming pool 10 m x 5 m with pool house. On the ground floor : entrance, first living room with TV and direct access to the terrace / garden. Dining area. Independant fully fitted kitchen with breakfast area and direct access to the east facing terrace. Huge salon with TV and fireplace, direct access to the garden. First double bedroom with bathroom and direct access to the terrace. On the second floor : two bedrooms, 2 bathrooms. Master bedroom with bathroom, wardrobe and terrace (wonderful view of chateau and hills). Independant house near the swimming pool with 2 bedrooms and bathroom. Air conditioning, alarm system, TV, internet. Parking.