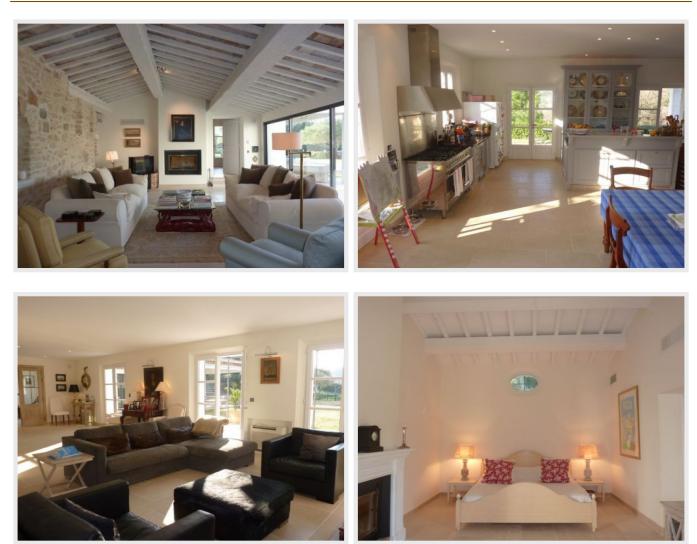

#### Villa Grimaud

Recently renovated wonderful property to rent in quiet residential area of Grimaud. Huge garden of 15 000 m<sup>2</sup> with a lot of trees and flowers. Swimming pool 10 m x 5 m with pool house. On the ground floor : entrance, first living room with TV and direct access to the terrace / garden. Dining area. Independant fully fitted kitchen with breakfast area and direct access to the east facing terrace. Huge salon with TV and fireplace, direct access to the garden. First double bedroom with bathroom and direct access to the terrace. On the second floor : two bedrooms, 2 bathrooms. Master bedroom with bathroom, wardrobe and terrace (wonderful view of chateau and hills). Independant house near the swimming pool with 2 bedrooms and bathroom. Air conditioning, alarm system, TV, internet. Parking.