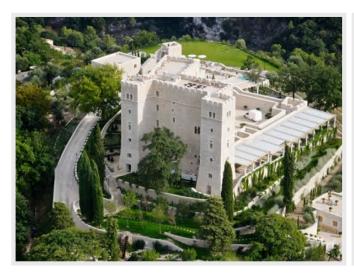

Rental villa Vence Price on demand

Chateau on French Riviera between Monaco and Cannes

This chateau is an 11th century fortress built for the defence of France, lovingly restored from ruins to a very luxurious residence. Built on a hill with stunning views, located just 15 minutes from Nice Airport. The Chateau is ideally suited for seclusion, privacy and relaxing in the quiet hills of the busy Cote D'Azur. Chateau covers 3 hectares of ground in it's hilltop position. It is surrounded by 4 terraces and landscaped gardens. More than 6000 plants and trees were planted in the Chateau to create a natural garden to enhance and compliment the chateau's surroundings. There are also many mature trees in the Chateau which together form the foundation of a magical place. The pool is 18m long and 9m wide. There is an infinity waterfall to create a relaxing sound while sitting by the pool or in the jacuzzi. The pool house has a small kitchen & bar so guests can eat & drink by the poolside. Swimming pool area with lounging area for 30 people. Outdoor gym, exercise (yoga/pilates for retreats) and spa area. Outdoor facilities with stage for Theatre, Orchestra, Fashion Shows, Outdoor Conferences, Product Launch etc. Outdoor eating with catering facilites to serve around 600 people. Seating capacity for approximately 800 people. The Chateau has 4 Bulthaup semi-commercial kitchens that can be used for Cooking Retreats and television programmes on cooking. The large salon has doors opening onto the terrace with a large window with views of the Var valley below. A Baby grand piano can provide entertainment for your guests. All 15 bedrooms are ensuite with large wardrobes to accommodate the 'heaviest' traveller. All the beds are extra large size with luxury handmade mattresses. All 15 bathrooms are fitted with bidets, double basins and special showers. Eight bathrooms also have baths. The chateau provides a perfect location for holidays, high profile and celebrity weddings, product launches and corporate events