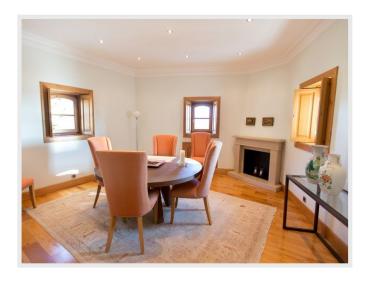

Rental villa Vence Price on demand

Chateau on French Riviera between Monaco and Cannes

This chateau is an 11th century fortress built for the defence of France, lovingly restored from ruins to a very luxurious residence. Built on a hill with stunning views, located just 15 minutes from Nice Airport. The Chateau is ideally suited for seclusion, privacy and relaxing in the quiet hills of the busy Cote D'Azur. Chateau covers 3 hectares of ground in it's hilltop position. It is surrounded by 4 terraces and landscaped gardens. More than 6000 plants and trees were planted in the Chateau to create a natural garden to enhance and compliment the chateau's surroundings. There are also many mature trees in the Chateau which together form the foundation of a magical place. The pool is 18m long and 9m wide. There is an infinity waterfall to create a relaxing sound while sitting by the pool or in the jacuzzi. The pool house has a small kitchen & bar so guests can eat & drink by the poolside. Swimming pool area with lounging area for 30 people. Outdoor gym, exercise (yoga/pilates for retreats) and spa area. Outdoor facilities with stage for Theatre, Orchestra, Fashion Shows, Outdoor Conferences, Product Launch etc. Outdoor eating with catering facilites to serve around 600 people. Seating capacity for approximately 800 people. The Chateau has 4 Bulthaup semi-commercial kitchens that can be used for Cooking Retreats and television programmes on cooking. The large salon has doors opening onto the terrace with a large window with views of the Var valley below. A Baby grand piano can provide entertainment for your guests. All 15 bedrooms are ensuite with large wardrobes to accommodate the 'heaviest' traveller. All the beds are extra large size with luxury handmade mattresses. All 15 bathrooms are fitted with bidets, double basins and special showers. Eight bathrooms also have baths. The chateau provides a perfect location for holidays, high profile and celebrity weddings, product launches and corporate events