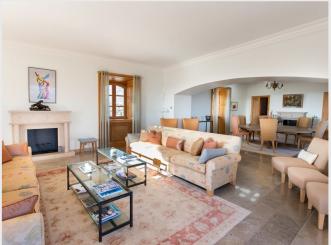

Rental villa Vence Price on demand

Chateau on French Riviera between Monaco and Cannes

This chateau is an 11th century fortress built for the defence of France, lovingly restored from ruins to a very luxurious residence. Built on a hill with stunning views, located just 15 minutes from Nice Airport. The Chateau is ideally suited for seclusion, privacy and relaxing in the quiet hills of the busy Cote D'Azur. Chateau covers 3 hectares of ground in it's hilltop position. It is surrounded by 4 terraces and landscaped gardens. More than 6000 plants and trees were planted in the Chateau to create a natural garden to enhance and compliment the chateau's surroundings. There are also many mature trees in the Chateau which together form the foundation of a magical place. The pool is 18m long and 9m wide. There is an infinity waterfall to create a relaxing sound while sitting by the pool or in the jacuzzi. The pool house has a small kitchen & bar so guests can eat & drink by the poolside. Swimming pool area with lounging area for 30 people. Outdoor gym, exercise (yoga/pilates for retreats) and spa area. Outdoor facilities with stage for Theatre, Orchestra, Fashion Shows, Outdoor Conferences, Product Launch etc. Outdoor eating with catering facilites to serve around 600 people. Seating capacity for approximately 800 people. The Chateau has 4 Bulthaup semi-commercial kitchens that can be used for Cooking Retreats and television programmes on cooking. The large salon has doors opening onto the terrace with a large window with views of the Var valley below. A Baby grand piano can provide entertainment for your guests. All 15 bedrooms are ensuite with large wardrobes to accommodate the 'heaviest' traveller. All the beds are extra large size with luxury handmade mattresses. All 15 bathrooms are fitted with bidets, double basins and special showers. Eight bathrooms also have baths. The chateau provides a perfect location for holidays, high profile and celebrity weddings, product launches and corporate events