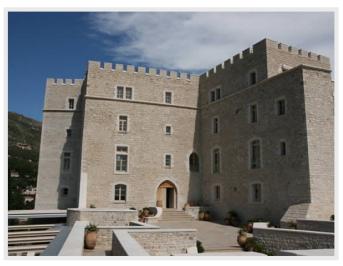

Rental villa Vence Price on demand

Chateau on French Riviera between Monaco and Cannes

This chateau is an 11th century fortress built for the defence of France, lovingly restored from ruins to a very luxurious residence. Built on a hill with stunning views, located just 15 minutes from Nice Airport. The Chateau is ideally suited for seclusion, privacy and relaxing in the quiet hills of the busy Cote D'Azur. Chateau covers 3 hectares of ground in it's hilltop position. It is surrounded by 4 terraces and landscaped gardens. More than 6000 plants and trees were planted in the Chateau to create a natural garden to enhance and compliment the chateau's surroundings. There are also many mature trees in the Chateau which together form the foundation of a magical place. The pool is 18m long and 9m wide. There is an infinity waterfall to create a relaxing sound while sitting by the pool or in the jacuzzi. The pool house has a small kitchen & bar so guests can eat & drink by the poolside. Swimming pool area with lounging area for 30 people. Outdoor gym, exercise (yoga/pilates for retreats) and spa area. Outdoor facilities with stage for Theatre, Orchestra, Fashion Shows, Outdoor Conferences, Product Launch etc. Outdoor eating with catering facilites to serve around 600 people. Seating capacity for approximately 800 people. The Chateau has 4 Bulthaup semi-commercial kitchens that can be used for Cooking Retreats and television programmes on cooking. The large salon has doors opening onto the terrace with a large window with views of the Var valley below. A Baby grand piano can provide entertainment for your guests. All 15 bedrooms are ensuite with large wardrobes to accommodate the 'heaviest' traveller. All the beds are extra large size with luxury handmade mattresses. All 15 bathrooms are fitted with bidets, double basins and special showers. Eight bathrooms also have baths. The chateau provides a perfect location for holidays, high profile and celebrity weddings, product launches and corporate events