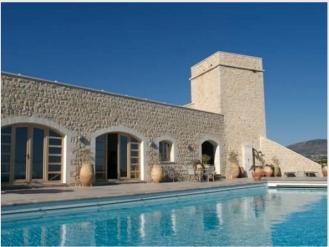

Rental villa Vence Price on demand

Chateau on French Riviera between Monaco and Cannes

This chateau is an 11th century fortress built for the defence of France, lovingly restored from ruins to a very luxurious residence. Built on a hill with stunning views, located just 15 minutes from Nice Airport. The Chateau is ideally suited for seclusion, privacy and relaxing in the quiet hills of the busy Cote D'Azur. Chateau covers 3 hectares of ground in it's hilltop position. It is surrounded by 4 terraces and landscaped gardens. More than 6000 plants and trees were planted in the Chateau to create a natural garden to enhance and compliment the chateau's surroundings. There are also many mature trees in the Chateau which together form the foundation of a magical place. The pool is 18m long and 9m wide. There is an infinity waterfall to create a relaxing sound while sitting by the pool or in the jacuzzi. The pool house has a small kitchen & bar so guests can eat & drink by the poolside. Swimming pool area with lounging area for 30 people. Outdoor gym, exercise (yoga/pilates for retreats) and spa area. Outdoor facilities with stage for Theatre, Orchestra, Fashion Shows, Outdoor Conferences, Product Launch etc. Outdoor eating with catering facilites to serve around 600 people. Seating capacity for approximately 800 people. The Chateau has 4 Bulthaup semi-commercial kitchens that can be used for Cooking Retreats and television programmes on cooking. The large salon has doors opening onto the terrace with a large window with views of the Var valley below. A Baby grand piano can provide entertainment for your guests. All 15 bedrooms are ensuite with large wardrobes to accommodate the 'heaviest' traveller. All the beds are extra large size with luxury handmade mattresses. All 15 bathrooms are fitted with bidets, double basins and special showers. Eight bathrooms also have baths. The chateau provides a perfect location for holidays, high profile and celebrity weddings, product launches and corporate events