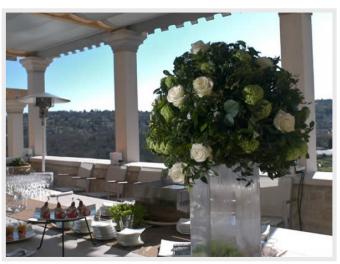

Rental villa Vence Price on demand

Chateau on French Riviera between Monaco and Cannes

This chateau is an 11th century fortress built for the defence of France, lovingly restored from ruins to a very luxurious residence. Built on a hill with stunning views, located just 15 minutes from Nice Airport. The Chateau is ideally suited for seclusion, privacy and relaxing in the quiet hills of the busy Cote D'Azur. Chateau covers 3 hectares of ground in it's hilltop position. It is surrounded by 4 terraces and landscaped gardens. More than 6000 plants and trees were planted in the Chateau to create a natural garden to enhance and compliment the chateau's surroundings. There are also many mature trees in the Chateau which together form the foundation of a magical place. The pool is 18m long and 9m wide. There is an infinity waterfall to create a relaxing sound while sitting by the pool or in the jacuzzi. The pool house has a small kitchen & bar so guests can eat & drink by the poolside. Swimming pool area with lounging area for 30 people. Outdoor gym, exercise (yoga/pilates for retreats) and spa area. Outdoor facilities with stage for Theatre, Orchestra, Fashion Shows, Outdoor Conferences, Product Launch etc. Outdoor eating with catering facilites to serve around 600 people. Seating capacity for approximately 800 people. The Chateau has 4 Bulthaup semi-commercial kitchens that can be used for Cooking Retreats and television programmes on cooking. The large salon has doors opening onto the terrace with a large window with views of the Var valley below. A Baby grand piano can provide entertainment for your guests. All 15 bedrooms are ensuite with large wardrobes to accommodate the 'heaviest' traveller. All the beds are extra large size with luxury handmade mattresses. All 15 bathrooms are fitted with bidets, double basins and special showers. Eight bathrooms also have baths. The chateau provides a perfect location for holidays, high profile and celebrity weddings, product launches and corporate events