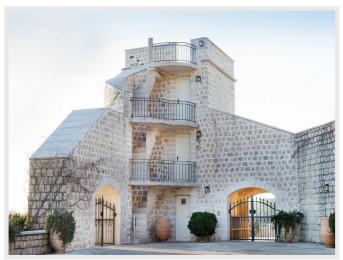

Rental villa Vence Price on demand

Chateau on French Riviera between Monaco and Cannes

This chateau is an 11th century fortress built for the defence of France, lovingly restored from ruins to a very luxurious residence. Built on a hill with stunning views, located just 15 minutes from Nice Airport. The Chateau is ideally suited for seclusion, privacy and relaxing in the quiet hills of the busy Cote D'Azur. Chateau covers 3 hectares of ground in it's hilltop position. It is surrounded by 4 terraces and landscaped gardens. More than 6000 plants and trees were planted in the Chateau to create a natural garden to enhance and compliment the chateau's surroundings. There are also many mature trees in the Chateau which together form the foundation of a magical place. The pool is 18m long and 9m wide. There is an infinity waterfall to create a relaxing sound while sitting by the pool or in the jacuzzi. The pool house has a small kitchen & bar so guests can eat & drink by the poolside. Swimming pool area with lounging area for 30 people. Outdoor gym, exercise (yoga/pilates for retreats) and spa area. Outdoor facilities with stage for Theatre, Orchestra, Fashion Shows, Outdoor Conferences, Product Launch etc. Outdoor eating with catering facilites to serve around 600 people. Seating capacity for approximately 800 people. The Chateau has 4 Bulthaup semi-commercial kitchens that can be used for Cooking Retreats and television programmes on cooking. The large salon has doors opening onto the terrace with a large window with views of the Var valley below. A Baby grand piano can provide entertainment for your guests. All 15 bedrooms are ensuite with large wardrobes to accommodate the 'heaviest' traveller. All the beds are extra large size with luxury handmade mattresses. All 15 bathrooms are fitted with bidets, double basins and special showers. Eight bathrooms also have baths. The chateau provides a perfect location for holidays, high profile and celebrity weddings, product launches and corporate events