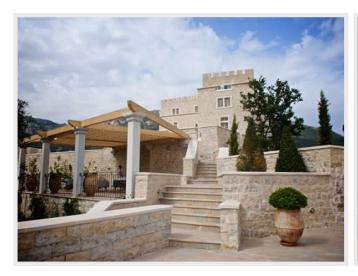

Rental villa Vence Price on demand

Chateau on French Riviera between Monaco and Cannes

This chateau is an 11th century fortress built for the defence of France, lovingly restored from ruins to a very luxurious residence. Built on a hill with stunning views, located just 15 minutes from Nice Airport. The Chateau is ideally suited for seclusion, privacy and relaxing in the quiet hills of the busy Cote D'Azur. Chateau covers 3 hectares of ground in it's hilltop position. It is surrounded by 4 terraces and landscaped gardens. More than 6000 plants and trees were planted in the Chateau to create a natural garden to enhance and compliment the chateau's surroundings. There are also many mature trees in the Chateau which together form the foundation of a magical place. The pool is 18m long and 9m wide. There is an infinity waterfall to create a relaxing sound while sitting by the pool or in the jacuzzi. The pool house has a small kitchen & bar so guests can eat & drink by the poolside. Swimming pool area with lounging area for 30 people. Outdoor gym, exercise (yoga/pilates for retreats) and spa area. Outdoor facilities with stage for Theatre, Orchestra, Fashion Shows, Outdoor Conferences, Product Launch etc. Outdoor eating with catering facilites to serve around 600 people. Seating capacity for approximately 800 people. The Chateau has 4 Bulthaup semi-commercial kitchens that can be used for Cooking Retreats and television programmes on cooking. The large salon has doors opening onto the terrace with a large window with views of the Var valley below. A Baby grand piano can provide entertainment for your guests. All 15 bedrooms are ensuite with large wardrobes to accommodate the 'heaviest' traveller. All the beds are extra large size with luxury handmade mattresses. All 15 bathrooms are fitted with bidets, double basins and special showers. Eight bathrooms also have baths. The chateau provides a perfect location for holidays, high profile and celebrity weddings, product launches and corporate events