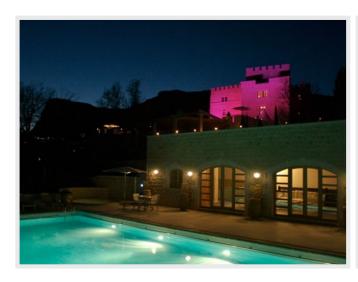

Rental villa Vence Price on demand

Chateau on French Riviera between Monaco and Cannes

This chateau is an 11th century fortress built for the defence of France, lovingly restored from ruins to a very luxurious residence. Built on a hill with stunning views, located just 15 minutes from Nice Airport. The Chateau is ideally suited for seclusion, privacy and relaxing in the quiet hills of the busy Cote D'Azur. Chateau covers 3 hectares of ground in it's hilltop position. It is surrounded by 4 terraces and landscaped gardens. More than 6000 plants and trees were planted in the Chateau to create a natural garden to enhance and compliment the chateau's surroundings. There are also many mature trees in the Chateau which together form the foundation of a magical place. The pool is 18m long and 9m wide. There is an infinity waterfall to create a relaxing sound while sitting by the pool or in the jacuzzi. The pool house has a small kitchen & bar so guests can eat & drink by the poolside. Swimming pool area with lounging area for 30 people. Outdoor gym, exercise (yoga/pilates for retreats) and spa area. Outdoor facilities with stage for Theatre, Orchestra, Fashion Shows, Outdoor Conferences, Product Launch etc. Outdoor eating with catering facilites to serve around 600 people. Seating capacity for approximately 800 people. The Chateau has 4 Bulthaup semi-commercial kitchens that can be used for Cooking Retreats and television programmes on cooking. The large salon has doors opening onto the terrace with a large window with views of the Var valley below. A Baby grand piano can provide entertainment for your guests. All 15 bedrooms are ensuite with large wardrobes to accommodate the 'heaviest' traveller. All the beds are extra large size with luxury handmade mattresses. All 15 bathrooms are fitted with bidets, double basins and special showers. Eight bathrooms also have baths. The chateau provides a perfect location for holidays, high profile and celebrity weddings, product launches and corporate events