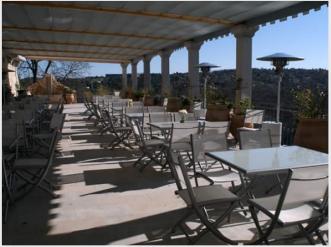

Rental villa Vence Price on demand

Chateau on French Riviera between Monaco and Cannes

This chateau is an 11th century fortress built for the defence of France, lovingly restored from ruins to a very luxurious residence. Built on a hill with stunning views, located just 15 minutes from Nice Airport. The Chateau is ideally suited for seclusion, privacy and relaxing in the quiet hills of the busy Cote D'Azur. Chateau covers 3 hectares of ground in it's hilltop position. It is surrounded by 4 terraces and landscaped gardens. More than 6000 plants and trees were planted in the Chateau to create a natural garden to enhance and compliment the chateau's surroundings. There are also many mature trees in the Chateau which together form the foundation of a magical place. The pool is 18m long and 9m wide. There is an infinity waterfall to create a relaxing sound while sitting by the pool or in the jacuzzi. The pool house has a small kitchen & bar so guests can eat & drink by the poolside. Swimming pool area with lounging area for 30 people. Outdoor gym, exercise (yoga/pilates for retreats) and spa area. Outdoor facilities with stage for Theatre, Orchestra, Fashion Shows, Outdoor Conferences, Product Launch etc. Outdoor eating with catering facilites to serve around 600 people. Seating capacity for approximately 800 people. The Chateau has 4 Bulthaup semi-commercial kitchens that can be used for Cooking Retreats and television programmes on cooking. The large salon has doors opening onto the terrace with a large window with views of the Var valley below. A Baby grand piano can provide entertainment for your guests. All 15 bedrooms are ensuite with large wardrobes to accommodate the 'heaviest' traveller. All the beds are extra large size with luxury handmade mattresses. All 15 bathrooms are fitted with bidets, double basins and special showers. Eight bathrooms also have baths. The chateau provides a perfect location for holidays, high profile and celebrity weddings, product launches and corporate events