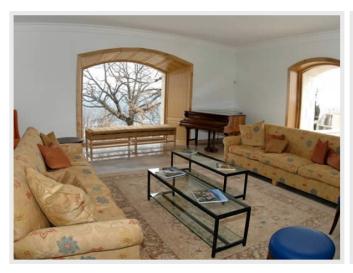

Rental villa Vence Price on demand

Chateau on French Riviera between Monaco and Cannes

This chateau is an 11th century fortress built for the defence of France, lovingly restored from ruins to a very luxurious residence. Built on a hill with stunning views, located just 15 minutes from Nice Airport. The Chateau is ideally suited for seclusion, privacy and relaxing in the quiet hills of the busy Cote D'Azur. Chateau covers 3 hectares of ground in it's hilltop position. It is surrounded by 4 terraces and landscaped gardens. More than 6000 plants and trees were planted in the Chateau to create a natural garden to enhance and compliment the chateau's surroundings. There are also many mature trees in the Chateau which together form the foundation of a magical place. The pool is 18m long and 9m wide. There is an infinity waterfall to create a relaxing sound while sitting by the pool or in the jacuzzi. The pool house has a small kitchen & bar so guests can eat & drink by the poolside. Swimming pool area with lounging area for 30 people. Outdoor gym, exercise (yoga/pilates for retreats) and spa area. Outdoor facilities with stage for Theatre, Orchestra, Fashion Shows, Outdoor Conferences, Product Launch etc. Outdoor eating with catering facilites to serve around 600 people. Seating capacity for approximately 800 people. The Chateau has 4 Bulthaup semi-commercial kitchens that can be used for Cooking Retreats and television programmes on cooking. The large salon has doors opening onto the terrace with a large window with views of the Var valley below. A Baby grand piano can provide entertainment for your guests. All 15 bedrooms are ensuite with large wardrobes to accommodate the 'heaviest' traveller. All the beds are extra large size with luxury handmade mattresses. All 15 bathrooms are fitted with bidets, double basins and special showers. Eight bathrooms also have baths. The chateau provides a perfect location for holidays, high profile and celebrity weddings, product launches and corporate events