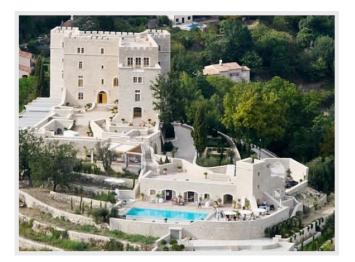

Rental villa Vence Price on demand

Chateau on French Riviera between Monaco and Cannes

This chateau is an 11th century fortress built for the defence of France, lovingly restored from ruins to a very luxurious residence. Built on a hill with stunning views, located just 15 minutes from Nice Airport. The Chateau is ideally suited for seclusion, privacy and relaxing in the quiet hills of the busy Cote D'Azur. Chateau covers 3 hectares of ground in it's hilltop position. It is surrounded by 4 terraces and landscaped gardens. More than 6000 plants and trees were planted in the Chateau to create a natural garden to enhance and compliment the chateau's surroundings. There are also many mature trees in the Chateau which together form the foundation of a magical place. The pool is 18m long and 9m wide. There is an infinity waterfall to create a relaxing sound while sitting by the pool or in the jacuzzi. The pool house has a small kitchen & bar so guests can eat & drink by the poolside. Swimming pool area with lounging area for 30 people. Outdoor gym, exercise (yoga/pilates for retreats) and spa area. Outdoor facilities with stage for Theatre, Orchestra, Fashion Shows, Outdoor Conferences, Product Launch etc. Outdoor eating with catering facilites to serve around 600 people. Seating capacity for approximately 800 people. The Chateau has 4 Bulthaup semi-commercial kitchens that can be used for Cooking Retreats and television programmes on cooking. The large salon has doors opening onto the terrace with a large window with views of the Var valley below. A Baby grand piano can provide entertainment for your guests. All 15 bedrooms are ensuite with large wardrobes to accommodate the 'heaviest' traveller. All the beds are extra large size with luxury handmade mattresses. All 15 bathrooms are fitted with bidets, double basins and special showers. Eight bathrooms also have baths. The chateau provides a perfect location for holidays, high profile and celebrity weddings, product launches and corporate events