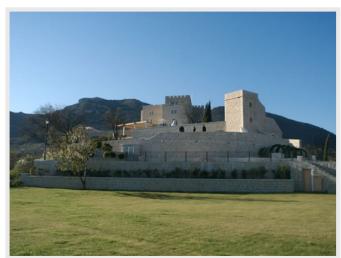

Rental villa Vence Price on demand

Chateau on French Riviera between Monaco and Cannes

This chateau is an 11th century fortress built for the defence of France, lovingly restored from ruins to a very luxurious residence. Built on a hill with stunning views, located just 15 minutes from Nice Airport. The Chateau is ideally suited for seclusion, privacy and relaxing in the quiet hills of the busy Cote D'Azur. Chateau covers 3 hectares of ground in it's hilltop position. It is surrounded by 4 terraces and landscaped gardens. More than 6000 plants and trees were planted in the Chateau to create a natural garden to enhance and compliment the chateau's surroundings. There are also many mature trees in the Chateau which together form the foundation of a magical place. The pool is 18m long and 9m wide. There is an infinity waterfall to create a relaxing sound while sitting by the pool or in the jacuzzi. The pool house has a small kitchen & bar so guests can eat & drink by the poolside. Swimming pool area with lounging area for 30 people. Outdoor gym, exercise (yoga/pilates for retreats) and spa area. Outdoor facilities with stage for Theatre, Orchestra, Fashion Shows, Outdoor Conferences, Product Launch etc. Outdoor eating with catering facilites to serve around 600 people. Seating capacity for approximately 800 people. The Chateau has 4 Bulthaup semi-commercial kitchens that can be used for Cooking Retreats and television programmes on cooking. The large salon has doors opening onto the terrace with a large window with views of the Var valley below. A Baby grand piano can provide entertainment for your guests. All 15 bedrooms are ensuite with large wardrobes to accommodate the 'heaviest' traveller. All the beds are extra large size with luxury handmade mattresses. All 15 bathrooms are fitted with bidets, double basins and special showers. Eight bathrooms also have baths. The chateau provides a perfect location for holidays, high profile and celebrity weddings, product launches and corporate events