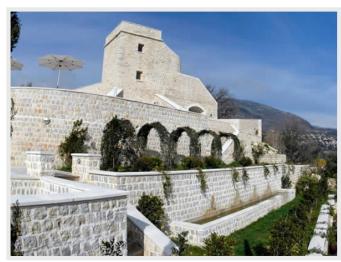

Rental villa Vence Price on demand

Chateau on French Riviera between Monaco and Cannes

This chateau is an 11th century fortress built for the defence of France, lovingly restored from ruins to a very luxurious residence. Built on a hill with stunning views, located just 15 minutes from Nice Airport. The Chateau is ideally suited for seclusion, privacy and relaxing in the quiet hills of the busy Cote D'Azur. Chateau covers 3 hectares of ground in it's hilltop position. It is surrounded by 4 terraces and landscaped gardens. More than 6000 plants and trees were planted in the Chateau to create a natural garden to enhance and compliment the chateau's surroundings. There are also many mature trees in the Chateau which together form the foundation of a magical place. The pool is 18m long and 9m wide. There is an infinity waterfall to create a relaxing sound while sitting by the pool or in the jacuzzi. The pool house has a small kitchen & bar so guests can eat & drink by the poolside. Swimming pool area with lounging area for 30 people. Outdoor gym, exercise (yoga/pilates for retreats) and spa area. Outdoor facilities with stage for Theatre, Orchestra, Fashion Shows, Outdoor Conferences, Product Launch etc. Outdoor eating with catering facilites to serve around 600 people. Seating capacity for approximately 800 people. The Chateau has 4 Bulthaup semi-commercial kitchens that can be used for Cooking Retreats and television programmes on cooking. The large salon has doors opening onto the terrace with a large window with views of the Var valley below. A Baby grand piano can provide entertainment for your guests. All 15 bedrooms are ensuite with large wardrobes to accommodate the 'heaviest' traveller. All the beds are extra large size with luxury handmade mattresses. All 15 bathrooms are fitted with bidets, double basins and special showers. Eight bathrooms also have baths. The chateau provides a perfect location for holidays, high profile and celebrity weddings, product launches and corporate events