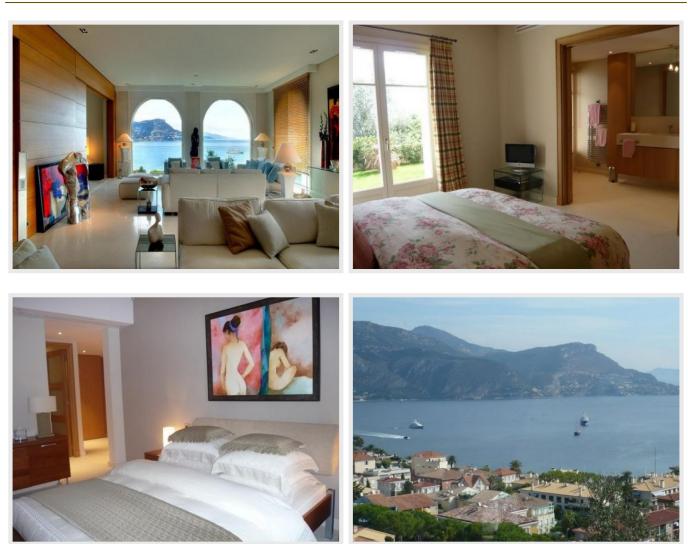

ns      | 12      | Heating type        | -    |
| Gadren surface         | 800 sqm | Air conditioning    | -    |
| Year of construction   | -       | Internet            | -    |
| Number of bedrooms     | 6       | Alarm               | -    |
| Number of double bed   | 6       | Safety box          | -    |
| Number of simple bed   | -       | Garage              | -    |
| Number of bathrooms    | 6       | Parking             | Oui  |
| Number of shower-rooms | -       | Dependences         | Oui  |
| Floor                  | -       | Distance to the sea | -    |
| Nimber of floors       | 3       |                     |      |
|                        |         |                     |      |

### **Energy consumption**



Unit : kWhEP/sqm.year

# Photos



Unit : kgeqCO2/sqm.year