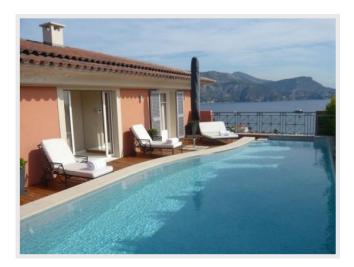

#### Villa Cap Ferrat

Magnificent villa overlooks the port of St Jean Cap Ferrat allowing for a superb sea view located high on the pensula of St Jean Cap Ferrat. Ground floor : Entrance hall with cloakroom and guest bathroom. Bright double living room overlooking the harbour of St Jean Cap Ferrat with TV area. Dining room seating up to 12 people opening to a big terrace. Eat-in kitchen with upscale range, 2 dishwashers, 2 dryers. First floor : two master bedroom with private bathrooms and dressing areas. Heated swimming pool and deck. Guest bathroom. Kitchenette. Garden level : 3 bedrooms with private bathrooms and dressing areas. Huge andfunctional laundry with two washing machines and 2 dryers. Independant apartment : living room, open kitchen and double bedrrom with shower room. Lift leading to all floors, air conditioning throughout, outside car park and automatic gate. Wi Fi internet, fax printet, alarm with CCTV and light detectors, elegantly appointed furnisgings.

#### Detail

| House style            | -       | Orientation         | East |
|------------------------|---------|---------------------|------|
| Living surface         | 650 sqm | Swimming-pool       | Oui  |
| Number of persons      | 12      | Heating type        | -    |
| Gadren surface         | 800 sqm | Air conditioning    | -    |
| Year of construction   | -       | Internet            | -    |
| Number of bedrooms     | 6       | Alarm               | -    |
| Number of double bed   | 6       | Safety box          | -    |
| Number of simple bed   | -       | Garage              | -    |
| Number of bathrooms    | 6       | Parking             | Oui  |
| Number of shower-rooms | -       | Dependences         | Oui  |
| Floor                  | -       | Distance to the sea | -    |
| Nimber of floors       | 3       |                     |      |
|                        |         |                     |      |