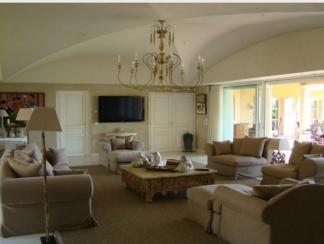

### Rental villa St Tropez

35 000 euros / week

Villa Pampelonne club 55 6 ch.

Superb property neo provencal located facing beaches of sands of Pampelonne. Luminous villa with large openings on the whole garden, the sea, the swimming pool and the patio; the garden offers a rose garden and a Provençal fountain. On the garden floor, the villa offers an entrance hall with toilet and invited dressing. A superb living room of 80 m<sup>2</sup> opened on garden with sea view. A dining room and an entirely equipped independent Provençal kitchen. 5 rooms with bathroom or room of shower + toilets + dressing. On the floor: 250 m<sup>2</sup> of living room with dining room, billiard and baby football. Bedroom 6 opene on a terrace with sea view, dressing, bathroom and toilet. In under soil: Accommodation security quard of 60 m<sup>2</sup>, laundry (washes linen and dries linen). Pool house with bar, summer kitchen, living room and dining room under pergola, Hi-fi. Swimming pool of 15 / 10\*7m in flood with additional small pool in half moon 6\*3 m with bench. Jacuzzi with bubbles and throws of massage for 4-6 persons.