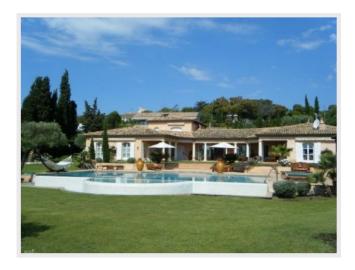

### Rental villa St Tropez

35 000 euros / week

Villa Pampelonne club 55 6 ch.

Superb property neo provencal located facing beaches of sands of Pampelonne. Luminous villa with large openings on the whole garden, the sea, the swimming pool and the patio; the garden offers a rose garden and a Provençal fountain. On the garden floor, the villa offers an entrance hall with toilet and invited dressing. A superb living room of 80 m<sup>2</sup> opened on garden with sea view. A dining room and an entirely equipped independent Provençal kitchen. 5 rooms with bathroom or room of shower + toilets + dressing. On the floor: 250 m<sup>2</sup> of living room with dining room, billiard and baby football. Bedroom 6 opene on a terrace with sea view, dressing, bathroom and toilet. In under soil: Accommodation security quard of 60 m<sup>2</sup>, laundry (washes linen and dries linen). Pool house with bar, summer kitchen, living room and dining room under pergola, Hi-fi. Swimming pool of 15 / 10\*7m in flood with additional small pool in half moon 6\*3 m with bench. Jacuzzi with bubbles and throws of massage for 4-6 persons.

#### Detail

| Detail                 |          |                     |              |
|------------------------|----------|---------------------|--------------|
| House style            | -        | Orientation         | South , East |
| Living surface         | 420 sqm  | Swimming-pool       | Oui          |
| Number of persons      | 12       | Heating type        | -            |
| Gadren surface         | 4170 sqm | Air conditioning    | -            |
| Year of construction   | -        | Internet            | -            |
| Number of bedrooms     | 6        | Alarm               | -            |
| Number of double bed   | 6        | Safety box          | -            |
| Number of simple bed   | -        | Garage              | Oui          |
| Number of bathrooms    | 4        | Parking             | Oui          |
| Number of shower-rooms | 2        | Dependences         | Oui          |
| Floor                  | -        | Distance to the sea | -            |
| Nimber of floors       | 1        |                     |              |
|                        |          |                     |              |