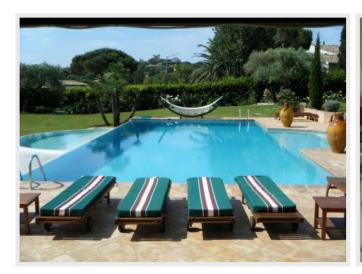

### Rental villa St Tropez

35 000 euros / week

Villa Pampelonne club 55 6 ch.

Superb property neo provencal located facing beaches of sands of Pampelonne. Luminous villa with large openings on the whole garden, the sea, the swimming pool and the patio; the garden offers a rose garden and a Provençal fountain. On the garden floor, the villa offers an entrance hall with toilet and invited dressing. A superb living room of 80 m<sup>2</sup> opened on garden with sea view. A dining room and an entirely equipped independent Provençal kitchen. 5 rooms with bathroom or room of shower + toilets + dressing. On the floor: 250 m<sup>2</sup> of living room with dining room, billiard and baby football. Bedroom 6 opene on a terrace with sea view, dressing, bathroom and toilet. In under soil: Accommodation security quard of 60 m<sup>2</sup>, laundry (washes linen and dries linen). Pool house with bar, summer kitchen, living room and dining room under pergola, Hi-fi. Swimming pool of 15 / 10\*7m in flood with additional small pool in half moon 6\*3 m with bench. Jacuzzi with bubbles and throws of massage for 4-6 persons.