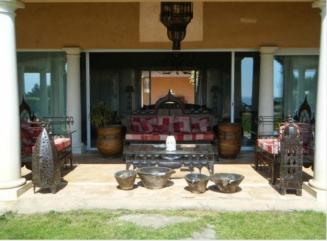

### Rental villa St Tropez

35 000 euros / week

Villa Pampelonne club 55 6 ch.

Superb property neo provencal located facing beaches of sands of Pampelonne. Luminous villa with large openings on the whole garden, the sea, the swimming pool and the patio; the garden offers a rose garden and a Provençal fountain. On the garden floor, the villa offers an entrance hall with toilet and invited dressing. A superb living room of 80 m<sup>2</sup> opened on garden with sea view. A dining room and an entirely equipped independent Provençal kitchen. 5 rooms with bathroom or room of shower + toilets + dressing. On the floor: 250 m<sup>2</sup> of living room with dining room, billiard and baby football. Bedroom 6 opene on a terrace with sea view, dressing, bathroom and toilet. In under soil: Accommodation security quard of 60 m<sup>2</sup>, laundry (washes linen and dries linen). Pool house with bar, summer kitchen, living room and dining room under pergola, Hi-fi. Swimming pool of 15 / 10\*7m in flood with additional small pool in half moon 6\*3 m with bench. Jacuzzi with bubbles and throws of massage for 4-6 persons.

## **Photos**