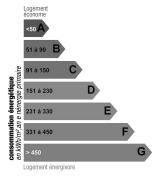

| -            |
| Gadren surface         | 4170 sqm | Air conditioning    | -            |
| Year of construction   | -        | Internet            | -            |
| Number of bedrooms     | 6        | Alarm               | -            |
| Number of double bed   | 6        | Safety box          | -            |
| Number of simple bed   | -        | Garage              | Oui          |
| Number of bathrooms    | 4        | Parking             | Oui          |
| Number of shower-rooms | 2        | Dependences         | Oui          |
| Floor                  | -        | Distance to the sea | -            |
| Nimber of floors       | 1        |                     |              |
|                        |          |                     |              |

# **Energy consumption**



Unit: kWhEP/sqm.year

#### 

Unit: kgeqCO2/sqm.year

## **Photos**