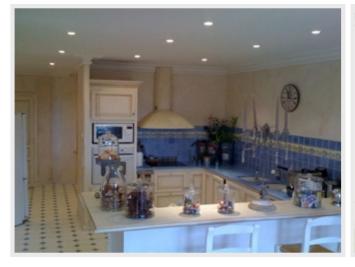

### Rental villa St Tropez

35 000 euros / week

Villa Pampelonne club 55 6 ch.

Superb property neo provencal located facing beaches of sands of Pampelonne. Luminous villa with large openings on the whole garden, the sea, the swimming pool and the patio; the garden offers a rose garden and a Provençal fountain. On the garden floor, the villa offers an entrance hall with toilet and invited dressing. A superb living room of 80 m<sup>2</sup> opened on garden with sea view. A dining room and an entirely equipped independent Provençal kitchen. 5 rooms with bathroom or room of shower + toilets + dressing. On the floor: 250 m<sup>2</sup> of living room with dining room, billiard and baby football. Bedroom 6 opene on a terrace with sea view, dressing, bathroom and toilet. In under soil: Accommodation security quard of 60 m<sup>2</sup>, laundry (washes linen and dries linen). Pool house with bar, summer kitchen, living room and dining room under pergola, Hi-fi. Swimming pool of 15 / 10\*7m in flood with additional small pool in half moon 6\*3 m with bench. Jacuzzi with bubbles and throws of massage for 4-6 persons.

## **Photos**