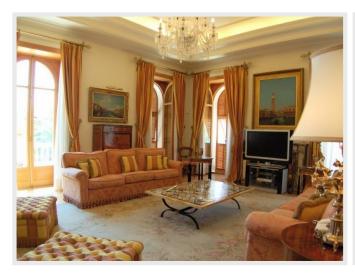

### Price on demand

Villa belle époque Villefranche

Fantastic Belle epoque villa build during 19 th century in collaboration with the famous engineer Gustave Eiffel. The villa is one of the most luxurious on the french riviera. Completely renovated throughout by highly qualified craftmen using the highest quality material and furniture. Confortable with fine refinement, the villa offers a travel in the glorious past. 1 master suite with private lounge, dressing and 2 bathrooms, 9 suites bedrooms with in-suit bathrooms, 5 salons (sitting room, lounge, TV, 2 games rooms), study and library. Professional kitchen of 100 sqm with 2 cold rooms, plus a service kitchen on the dining room level. 6 staff bedrooms with 4 bathrooms, laundry room with all professional equipment. 1 fully equiped sport room, heated indoor swimming pool with a jet stream, turkish steam bath, 3 showers, billiard room. 2 lifts, 11 television with satellites, 25 telephones on 18 lines, fax, central system for heating and air conditioning with independent controls in each room. Alarm system. Garage for 7 cars and parking for 10 cars.