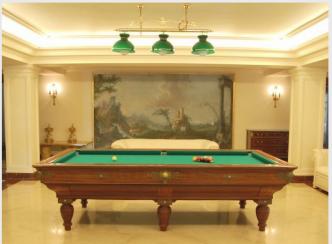

### Price on demand

Villa belle époque Villefranche

Fantastic Belle epoque villa build during 19 th century in collaboration with the famous engineer Gustave Eiffel. The villa is one of the most luxurious on the french riviera. Completely renovated throughout by highly qualified craftmen using the highest quality material and furniture. Confortable with fine refinement, the villa offers a travel in the glorious past. 1 master suite with private lounge, dressing and 2 bathrooms, 9 suites bedrooms with in-suit bathrooms, 5 salons (sitting room, lounge, TV, 2 games rooms), study and library. Professional kitchen of 100 sqm with 2 cold rooms, plus a service kitchen on the dining room level. 6 staff bedrooms with 4 bathrooms, laundry room with all professional equipment. 1 fully equiped sport room, heated indoor swimming pool with a jet stream, turkish steam bath, 3 showers, billiard room. 2 lifts, 11 television with satellites, 25 telephones on 18 lines, fax, central system for heating and air conditioning with independent controls in each room. Alarm system. Garage for 7 cars and parking for 10 cars.