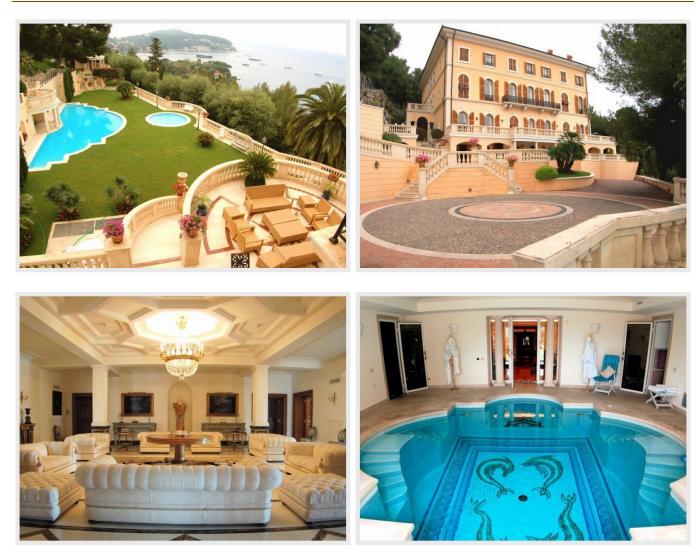

### Price on demand

Villa belle époque Villefranche

Fantastic Belle epoque villa build during 19 th century in collaboration with the famous engineer Gustave Eiffel. The villa is one of the most luxurious on the french riviera. Completely renovated throughout by highly qualified craftmen using the highest quality material and furniture. Confortable with fine refinement, the villa offers a travel in the glorious past. 1 master suite with private lounge, dressing and 2 bathrooms, 9 suites bedrooms with in-suit bathrooms, 5 salons (sitting room, lounge, TV, 2 games rooms), study and library. Professional kitchen of 100 sqm with 2 cold rooms, plus a service kitchen on the dining room level. 6 staff bedrooms with 4 bathrooms, laundry room with all professional equipment. 1 fully equiped sport room, heated indoor swimming pool with a jet stream, turkish steam bath, 3 showers, billiard room. 2 lifts, 11 television with satellites, 25 telephones on 18 lines, fax, central system for heating and air conditioning with independent controls in each room. Alarm system. Garage for 7 cars and parking for 10 cars.

# Photos

Unit : kgeqCO2/sqm.year