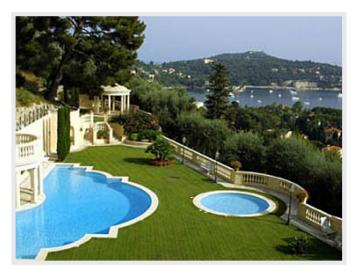

### Price on demand

Villa belle époque Villefranche

Fantastic Belle epoque villa build during 19 th century in collaboration with the famous engineer Gustave Eiffel. The villa is one of the most luxurious on the french riviera. Completely renovated throughout by highly qualified craftmen using the highest quality material and furniture. Confortable with fine refinement, the villa offers a travel in the glorious past. 1 master suite with private lounge, dressing and 2 bathrooms, 9 suites bedrooms with in-suit bathrooms, 5 salons (sitting room, lounge, TV, 2 games rooms), study and library. Professional kitchen of 100 sqm with 2 cold rooms, plus a service kitchen on the dining room level. 6 staff bedrooms with 4 bathrooms, laundry room with all professional equipment. 1 fully equiped sport room, heated indoor swimming pool with a jet stream, turkish steam bath, 3 showers, billiard room. 2 lifts, 11 television with satellites, 25 telephones on 18 lines, fax, central system for heating and air conditioning with independent controls in each room. Alarm system. Garage for 7 cars and parking for 10 cars.

# Photos

Unit : kgeqCO2/sqm.year