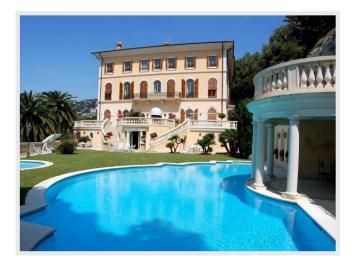

### Price on demand

Villa belle époque Villefranche

Fantastic Belle epoque villa build during 19 th century in collaboration with the famous engineer Gustave Eiffel. The villa is one of the most luxurious on the french riviera. Completely renovated throughout by highly qualified craftmen using the highest quality material and furniture. Confortable with fine refinement, the villa offers a travel in the glorious past. 1 master suite with private lounge, dressing and 2 bathrooms, 9 suites bedrooms with in-suit bathrooms, 5 salons (sitting room, lounge, TV, 2 games rooms), study and library. Professional kitchen of 100 sqm with 2 cold rooms, plus a service kitchen on the dining room level. 6 staff bedrooms with 4 bathrooms, laundry room with all professional equipment. 1 fully equiped sport room, heated indoor swimming pool with a jet stream, turkish steam bath, 3 showers, billiard room. 2 lifts, 11 television with satellites, 25 telephones on 18 lines, fax, central system for heating and air conditioning with independent controls in each room. Alarm system. Garage for 7 cars and parking for 10 cars.