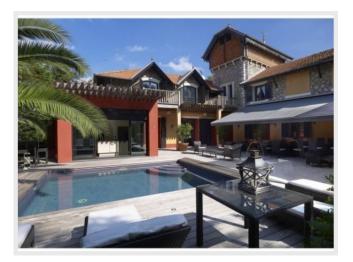

#### Villa luxe La Californie

Cannes, nice villa with swimming pool. All rooms are air-conditioned and equipped with pieces of furniture and with luxurious bedclothes. They dispose of a flat screen, a safe, tidying up and a shower room. SPACE OF RECEPTION: Living room of 90 m<sup>2</sup> entirely equipped for seminars: Big screen Home cinema, Parabola-satellite. Semi-professional KITCHEN: Big cooks very luminous veranda, opened at the same level on the terrace and the swimming pool: Combined refrigerator / freezer / cellar with wine, traditional Oven, stream oven, Plate of electrical cooking, plate of Japanese cooking. Terrace of 200m<sup>2</sup>, garden with automatic watering, night lighting, heated Swimming pool. Securised area. Home under alarm (security quard at request): 1 lodge of security guard with the terminal (alarm, videophone). Parking: possibility of parking 4 cars.

#### Detail

| House style            | Victorian | Orientation         | South , West |
|------------------------|-----------|---------------------|--------------|
| Living surface         | 260 sqm   | Swimming-pool       | Oui          |
| Number of persons      | 10        | Heating type        | -            |
| Gadren surface         | 1033 sqm  | Air conditioning    | -            |
| Year of construction   | -         | Internet            | -            |
| Number of bedrooms     | 4         | Alarm               | -            |
| Number of double bed   | 4         | Safety box          | -            |
| Number of simple bed   | -         | Garage              | Oui          |
| Number of bathrooms    | 2         | Parking             | Oui          |
| Number of shower-rooms | 2         | Dependences         | Oui          |
| Floor                  | -         | Distance to the sea | -            |
| Nimber of floors       | 3         |                     |              |
|                        |           |                     |              |