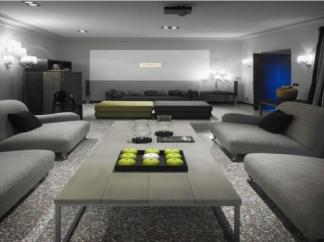

#### Villa luxe La Californie

Cannes, nice villa with swimming pool. All rooms are air-conditioned and equipped with pieces of furniture and with luxurious bedclothes. They dispose of a flat screen, a safe, tidying up and a shower room. SPACE OF RECEPTION: Living room of 90 m<sup>2</sup> entirely equipped for seminars: Big screen Home cinema, Parabola-satellite. Semi-professional KITCHEN: Big cooks very luminous veranda, opened at the same level on the terrace and the swimming pool: Combined refrigerator / freezer / cellar with wine, traditional Oven, stream oven, Plate of electrical cooking, plate of Japanese cooking. Terrace of 200m<sup>2</sup>, garden with automatic watering, night lighting, heated Swimming pool. Securised area. Home under alarm (security quard at request): 1 lodge of security guard with the terminal (alarm, videophone). Parking: possibility of parking 4 cars.

## **Photos**