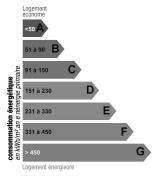

|
| Gadren surface         | 1033 sqm  | Air conditioning    | -            |
| Year of construction   | -         | Internet            | -            |
| Number of bedrooms     | 4         | Alarm               | -            |
| Number of double bed   | 4         | Safety box          | -            |
| Number of simple bed   | -         | Garage              | Oui          |
| Number of bathrooms    | 2         | Parking             | Oui          |
| Number of shower-rooms | 2         | Dependences         | Oui          |
| Floor                  | -         | Distance to the sea | -            |
| Nimber of floors       | 3         |                     |              |
|                        |           |                     |              |

# **Energy consumption**



Unit: kWhEP/sqm.year

### 

Unit: kgeqCO2/sqm.year

## **Photos**