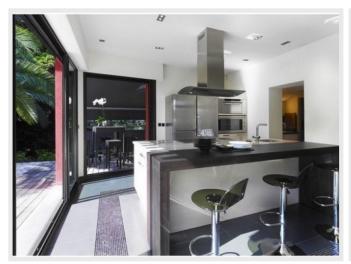

#### Villa luxe La Californie

Cannes, nice villa with swimming pool. All rooms are air-conditioned and equipped with pieces of furniture and with luxurious bedclothes. They dispose of a flat screen, a safe, tidying up and a shower room. SPACE OF RECEPTION: Living room of 90 m<sup>2</sup> entirely equipped for seminars: Big screen Home cinema, Parabola-satellite. Semi-professional KITCHEN: Big cooks very luminous veranda, opened at the same level on the terrace and the swimming pool: Combined refrigerator / freezer / cellar with wine, traditional Oven, stream oven, Plate of electrical cooking, plate of Japanese cooking. Terrace of 200m<sup>2</sup>, garden with automatic watering, night lighting, heated Swimming pool. Securised area. Home under alarm (security quard at request): 1 lodge of security guard with the terminal (alarm, videophone). Parking: possibility of parking 4 cars.

## **Photos**