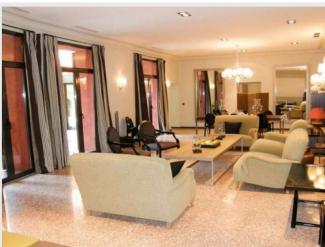

#### Villa luxe La Californie

Cannes, nice villa with swimming pool. All rooms are air-conditioned and equipped with pieces of furniture and with luxurious bedclothes. They dispose of a flat screen, a safe, tidying up and a shower room. SPACE OF RECEPTION: Living room of 90 m<sup>2</sup> entirely equipped for seminars: Big screen Home cinema, Parabola-satellite. Semi-professional KITCHEN: Big cooks very luminous veranda, opened at the same level on the terrace and the swimming pool: Combined refrigerator / freezer / cellar with wine, traditional Oven, stream oven, Plate of electrical cooking, plate of Japanese cooking. Terrace of 200m<sup>2</sup>, garden with automatic watering, night lighting, heated Swimming pool. Securised area. Home under alarm (security quard at request): 1 lodge of security guard with the terminal (alarm, videophone). Parking: possibility of parking 4 cars.

## **Photos**