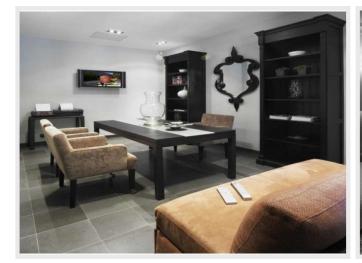

#### Villa luxe La Californie

Cannes, nice villa with swimming pool. All rooms are air-conditioned and equipped with pieces of furniture and with luxurious bedclothes. They dispose of a flat screen, a safe, tidying up and a shower room. SPACE OF RECEPTION: Living room of 90 m<sup>2</sup> entirely equipped for seminars: Big screen Home cinema, Parabola-satellite. Semi-professional KITCHEN: Big cooks very luminous veranda, opened at the same level on the terrace and the swimming pool: Combined refrigerator / freezer / cellar with wine, traditional Oven, stream oven, Plate of electrical cooking, plate of Japanese cooking. Terrace of 200m<sup>2</sup>, garden with automatic watering, night lighting, heated Swimming pool. Securised area. Home under alarm (security quard at request): 1 lodge of security guard with the terminal (alarm, videophone). Parking: possibility of parking 4 cars.

## **Photos**