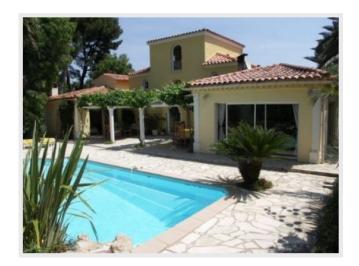

## Rental villa Cap d'Antibes

6 500 euros / week

Villa Cap d'Antibes 7 Pièces

Cap d'Antibes, located in a very quiet and residential area, surrounded by impressive pine trees, within walking distance to the beautiful sandy beach of "La Garoupe", only a few minutes drive from the center of Antibes and Juan les Pins. On a property of a total of 1600 meter square of land, is located a main villa (230m<sup>2</sup>) and a guest house (45m<sup>2</sup>) surrounded by a lovely garden included palm trees and olive trees. In the main villa, the interior is decorated in a comfortable contemporary style with colourful fabrics. Face to the garden and the swimming pool are 3 bedrooms and 3 bathrooms. A master bedroom is at the first level, with a sea view. All rooms are spacious, bright, with air conditioning and the level of equipment is very good. The guest house is equiped with an open kitchen, 1 bedroom and 1 walking shower, with a garden view. In front of the beautiful swimming pool, with cascade, is a large shaded terrace with outside BBQ. A separated garage is on the property

### Detail

| House style            | Mas , Provencal | Orientation         | South , East , West |
|------------------------|-----------------|---------------------|---------------------|
| Living surface         | 230 sqm         | Swimming-pool       | Oui                 |
| Number of persons      | 12              | Heating type        | -                   |
| Gadren surface         | 1600 sqm        | Air conditioning    | -                   |
| Year of construction   | -               | Internet            | -                   |
| Number of bedrooms     | 5               | Alarm               | -                   |
| Number of double bed   | 4               | Safety box          | -                   |
| Number of simple bed   | 2               | Garage              | -                   |
| Number of bathrooms    | 2               | Parking             | Oui                 |
| Number of shower-rooms | 4               | Dependences         | Oui                 |
| Floor                  | -               | Distance to the sea | -                   |
| Nimber of floors       | 2               |                     |                     |