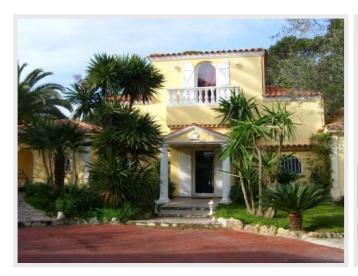

## Rental villa Cap d'Antibes

6 500 euros / week

Villa Cap d'Antibes 7 Pièces

Cap d'Antibes, located in a very quiet and residential area, surrounded by impressive pine trees, within walking distance to the beautiful sandy beach of "La Garoupe", only a few minutes drive from the center of Antibes and Juan les Pins. On a property of a total of 1600 meter square of land, is located a main villa (230m<sup>2</sup>) and a guest house (45m<sup>2</sup>) surrounded by a lovely garden included palm trees and olive trees. In the main villa, the interior is decorated in a comfortable contemporary style with colourful fabrics. Face to the garden and the swimming pool are 3 bedrooms and 3 bathrooms. A master bedroom is at the first level, with a sea view. All rooms are spacious, bright, with air conditioning and the level of equipment is very good. The guest house is equiped with an open kitchen, 1 bedroom and 1 walking shower, with a garden view. In front of the beautiful swimming pool, with cascade, is a large shaded terrace with outside BBQ. A separated garage is on the property