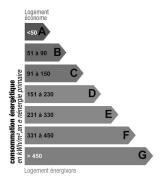

# **Energy consumption**

Unit: kWhEP/sqm.year

# Faible émission de GES 5 A 6 à 10 B 11 à 20 C 21 à 35 D 36 à 55 E 56 à 80 F > 80 G Forte émission de GES

Unit: kgeqCO2/sqm.year