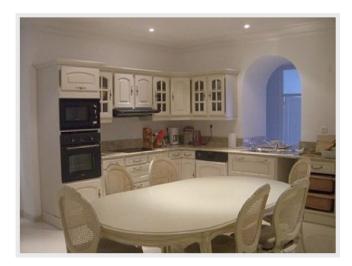

## Rental apartment Villefranche sur Mer

Grand 3 pièces au port

This is the best located apartment in Villefranche sur Mer as it has 5 windows overlooking the port, yet is 70 metres from the restaurants and is therefore very quiet. There has been no expense spared in the restoration and was finished in June 2007. Each of the 3 bedrooms are large and two are en suite. The main bedroom overlooks the port. There are no stairs to climb as it is entered off Rue Poilu so is suitable for the infirm. At the front it is 2 floors above the cobbled street which is a cul de sac. It is over 2000 sq. feet and is therefore larger than most houses but is laid out in the best possible way to ensure light floods all rooms.

## Detail

| House style            | -       | Orientation         | -   |
|------------------------|---------|---------------------|-----|
| Living surface         | 200 sqm | Swimming-pool       | -   |
| Terrace surface        | -       | Heating type        | -   |
| Year of construction   | -       | Air conditioning    | -   |
| Number of rooms        | 4       | Internet            | -   |
| Number of bedrooms     | 3       | Alarm               | -   |
| Number of double bed   | 1       | Safety box          | -   |
| Number of simple bed   | 2       | Garage              | -   |
| Number of bathrooms    | -       | Parking             | Oui |
| Number of shower-rooms | -       | Cellar              | Oui |
| Floor                  | -       | Distance to the sea | -   |
| Nimber of floors       | -       |                     |     |