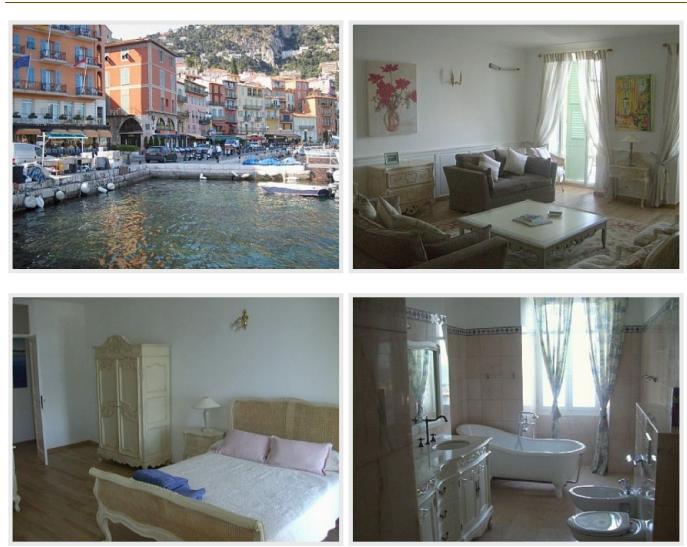

## Rental apartment Villefranche sur Mer

Grand 3 pièces au port

This is the best located apartment in Villefranche sur Mer as it has 5 windows overlooking the port, yet is 70 metres from the restaurants and is therefore very quiet. There has been no expense spared in the restoration and was finished in June 2007. Each of the 3 bedrooms are large and two are en suite. The main bedroom overlooks the port. There are no stairs to climb as it is entered off Rue Poilu so is suitable for the infirm. At the front it is 2 floors above the cobbled street which is a cul de sac. It is over 2000 sq. feet and is therefore larger than most houses but is laid out in the best possible way to ensure light floods all rooms.

## Detail

| House style            | -       | Orientation         | -   |
|------------------------|---------|---------------------|-----|
| Living surface         | 200 sqm | Swimming-pool       | -   |
| Terrace surface        | -       | Heating type        | -   |
| Year of construction   | -       | Air conditioning    | -   |
| Number of rooms        | 4       | Internet            | -   |
| Number of bedrooms     | 3       | Alarm               | -   |
| Number of double bed   | 1       | Safety box          | -   |
| Number of simple bed   | 2       | Garage              | -   |
| Number of bathrooms    | -       | Parking             | Oui |
| Number of shower-rooms | -       | Cellar              | Oui |
| Floor                  | -       | Distance to the sea | -   |
| Nimber of floors       | -       |                     |     |