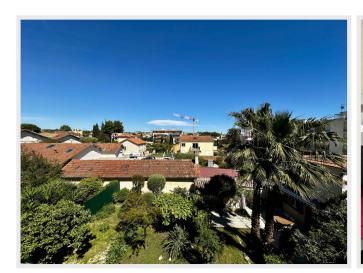

## Rental apartment Golfe Juan

600 euros / week

Modern studio near the sea in Golf Juan

Superb studioin a contemporary style. At 50 m of the sand beaches of Golf Juan. The studio offers a surface of 28 m<sup>2</sup> with an entry, a bathroom + toilet, master room: Modern American kitchen, corner living room with an huge corner sofa (2 beds), night corner with a double bed and large wall cupboard. Kitchen Equipment: Electric plate, refrigerator, washing machine, coffee machine. Many placarts (2 of 90 cm x 80 cm) + 2 small pieces of furniture. View without opposition on a garden and sea view on the South. The residence is made safe by an electric gate and this flat has a private parking space. The residence also has parking space visitors. The studio is located on the 2nd floor on 3. The residence is located in the heart of a quit e and residential district at the enter of Gulf Juan (Antibes les pins side / Juan les Pins side). To 400 m is a Leclerc supermarket. With at 50m is trade of proximities (bakery, press, mini-market,...). The residence is to 10 mn by car of Cannes, 3 mn by car of Juan les Pins and 5 mn in car of Old Antibes. Airport of Nice is to 25 mn by car, the zone of Sophia Antipolis accounts for 10 mn by car of the residence.

## **Photos**