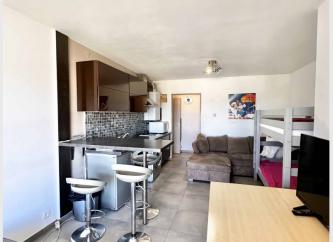

## Rental apartment Golfe Juan

600 euros / week

Modern studio near the sea in Golf Juan

Superb studioin a contemporary style. At 50 m of the sand beaches of Golf Juan. The studio offers a surface of 28 m<sup>2</sup> with an entry, a bathroom + toilet, master room: Modern American kitchen, corner living room with an huge corner sofa (2 beds), night corner with a double bed and large wall cupboard. Kitchen Equipment: Electric plate, refrigerator, washing machine, coffee machine. Many placarts (2 of 90 cm x 80 cm) + 2 small pieces of furniture. View without opposition on a garden and sea view on the South. The residence is made safe by an electric gate and this flat has a private parking space. The residence also has parking space visitors. The studio is located on the 2nd floor on 3. The residence is located in the heart of a quit e and residential district at the enter of Gulf Juan (Antibes les pins side / Juan les Pins side). To 400 m is a Leclerc supermarket. With at 50m is trade of proximities (bakery, press, mini-market,...). The residence is to 10 mn by car of Cannes, 3 mn by car of Juan les Pins and 5 mn in car of Old Antibes. Airport of Nice is to 25 mn by car, the zone of Sophia Antipolis accounts for 10 mn by car of the residence.