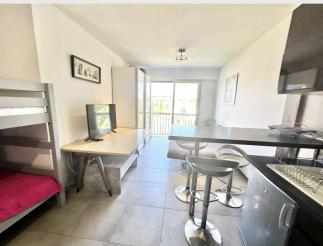

## Rental apartment Golfe Juan

600 euros / week

Modern studio near the sea in Golf Juan

Superb studioin a contemporary style. At 50 m of the sand beaches of Golf Juan. The studio offers a surface of 28 m<sup>2</sup> with an entry, a bathroom + toilet, master room: Modern American kitchen, corner living room with an huge corner sofa (2 beds), night corner with a double bed and large wall cupboard. Kitchen Equipment: Electric plate, refrigerator, washing machine, coffee machine. Many placarts (2 of 90 cm x 80 cm) + 2 small pieces of furniture. View without opposition on a garden and sea view on the South. The residence is made safe by an electric gate and this flat has a private parking space. The residence also has parking space visitors. The studio is located on the 2nd floor on 3. The residence is located in the heart of a quit e and residential district at the enter of Gulf Juan (Antibes les pins side / Juan les Pins side). To 400 m is a Leclerc supermarket. With at 50m is trade of proximities (bakery, press, mini-market,...). The residence is to 10 mn by car of Cannes, 3 mn by car of Juan les Pins and 5 mn in car of Old Antibes. Airport of Nice is to 25 mn by car, the zone of Sophia Antipolis accounts for 10 mn by car of the residence.

## **Photos**