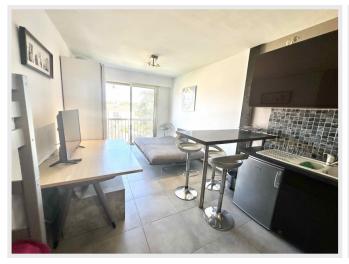

## Rental apartment Golfe Juan

600 euros / week

Modern studio near the sea in Golf Juan

Superb studioin a contemporary style. At 50 m of the sand beaches of Golf Juan. The studio offers a surface of 28 m<sup>2</sup> with an entry, a bathroom + toilet, master room: Modern American kitchen, corner living room with an huge corner sofa (2 beds), night corner with a double bed and large wall cupboard. Kitchen Equipment: Electric plate, refrigerator, washing machine, coffee machine. Many placarts (2 of 90 cm x 80 cm) + 2 small pieces of furniture. View without opposition on a garden and sea view on the South. The residence is made safe by an electric gate and this flat has a private parking space. The residence also has parking space visitors. The studio is located on the 2nd floor on 3. The residence is located in the heart of a quit e and residential district at the enter of Gulf Juan (Antibes les pins side / Juan les Pins side). To 400 m is a Leclerc supermarket. With at 50m is trade of proximities (bakery, press, mini-market,...). The residence is to 10 mn by car of Cannes, 3 mn by car of Juan les Pins and 5 mn in car of Old Antibes. Airport of Nice is to 25 mn by car, the zone of Sophia Antipolis accounts for 10 mn by car of the residence.