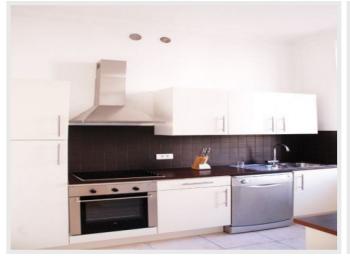

#### Appartement Blanc

Apartment 'Blanc' is an extremely large and stylish apartment refurbished to a very high standard, in a delightful period building in the heart of Cannes. The beautifully appointed contemporary interior offers well designed living space for up to 8 quests (or 16 if combined with property number LAOB.20 which is directly above). There are 3 bedrooms (can be made up as a doubles or twins) over-looking gardens, one of them has a delightful little balcony. There is a large living/dining room, well equipped modern kitchen, a bathroom, shower room and separate w.c. The rooms have high ceilings and large windows, making it a beautifully light and airy apartment. Contemporary furniture, soft furnishings, artwork and lighting add to the feeling of luxury throughout. Located just 7 minutes from the Rue d'Antibes - 9 minutes walk from the Palais de Festivals, it is ideal accommodation for the conferences.

# **Photos**