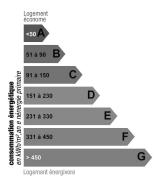

----------|---|
| Living surface         | 110 sqm | Swimming-pool       | - |
| Terrace surface        | 4 sqm   | Heating type        | - |
| Year of construction   | -       | Air conditioning    | - |
| Number of rooms        | 4       | Internet            | - |
| Number of bedrooms     | 3       | Alarm               | - |
| Number of double bed   | -       | Safety box          | - |
| Number of simple bed   | -       | Garage              | - |
| Number of bathrooms    | 1       | Parking             | - |
| Number of shower-rooms | 1       | Cellar              | - |
| Floor                  | -       | Distance to the sea | - |
| Nimber of floors       | -       |                     |   |
|                        |         |                     |   |

## **Energy consumption**



Unit: kWhEP/sqm.year

#### 

Unit: kgeqCO2/sqm.year

# **Photos**