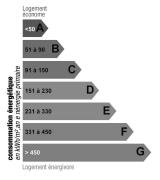

| 55 sqm | Swimming-pool       | North |
| Terrace surface        | 12 sqm | Heating type        | -     |
| Year of construction   | -      | Air conditioning    | -     |
| Number of rooms        | 2      | Internet            | -     |
| Number of bedrooms     | 1      | Alarm               | -     |
| Number of double bed   | 1      | Safety box          | -     |
| Number of simple bed   | 2      | Garage              | -     |
| Number of bathrooms    | -      | Parking             | -     |
| Number of shower-rooms | 1      | Cellar              | -     |
| Floor                  | 2      | Distance to the sea | -     |
| Nimber of floors       | 6      |                     |       |
|                        |        |                     |       |

# **Energy consumption**



Unit: kWhEP/sqm.year

#### 

Unit: kgeqCO2/sqm.year

# **Photos**