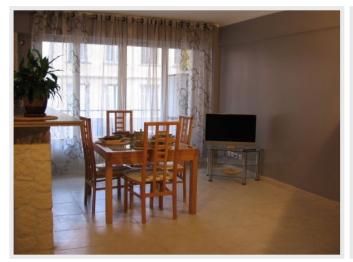

### Rental apartment Cannes

750 euros / week

2 pièces - La Banane

Ideally situated in the centre of Cannes, this 2 room self-catering apartment on the 2nd floor with lift is perfectly placed for an autumn or winter break in the sunny climate of the Côte D'Azur. Public parking is available at 50 metres. The 55 sq m apartment has been newly renovated and comprises a bedroom with twin beds and a large living room with dining area and a double sofa bed, thereby sleeping 4 comfortably. The open kitchen is fully fitted with electric hob, microwave grill, fridge/freezer. The bathroom contains a spa style shower and 2 full sized hand basins with fitted cupboards and hair dryer. The toilet with hand basin is separate. An automatic washing machine is in the bathroom. Separate WC are finished to a high standard. The apartment is centrally heated and is air-conditioned. Internet.

# **Photos**