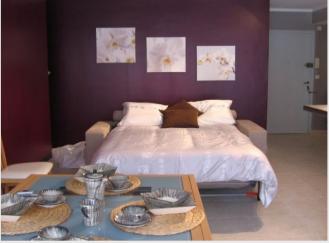

### Rental apartment Cannes

750 euros / week

2 pièces - La Banane

Ideally situated in the centre of Cannes, this 2 room self-catering apartment on the 2nd floor with lift is perfectly placed for an autumn or winter break in the sunny climate of the Côte D'Azur. Public parking is available at 50 metres. The 55 sq m apartment has been newly renovated and comprises a bedroom with twin beds and a large living room with dining area and a double sofa bed, thereby sleeping 4 comfortably. The open kitchen is fully fitted with electric hob, microwave grill, fridge/freezer. The bathroom contains a spa style shower and 2 full sized hand basins with fitted cupboards and hair dryer. The toilet with hand basin is separate. An automatic washing machine is in the bathroom. Separate WC are finished to a high standard. The apartment is centrally heated and is air-conditioned. Internet.

# **Photos**