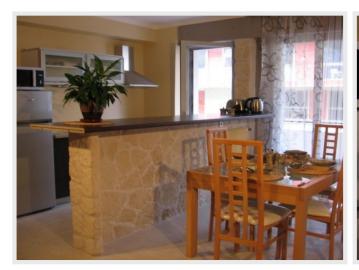

### Rental apartment Cannes

750 euros / week

2 pièces - La Banane

Ideally situated in the centre of Cannes, this 2 room self-catering apartment on the 2nd floor with lift is perfectly placed for an autumn or winter break in the sunny climate of the Côte D'Azur. Public parking is available at 50 metres. The 55 sq m apartment has been newly renovated and comprises a bedroom with twin beds and a large living room with dining area and a double sofa bed, thereby sleeping 4 comfortably. The open kitchen is fully fitted with electric hob, microwave grill, fridge/freezer. The bathroom contains a spa style shower and 2 full sized hand basins with fitted cupboards and hair dryer. The toilet with hand basin is separate. An automatic washing machine is in the bathroom. Separate WC are finished to a high standard. The apartment is centrally heated and is air-conditioned. Internet.

# **Photos**