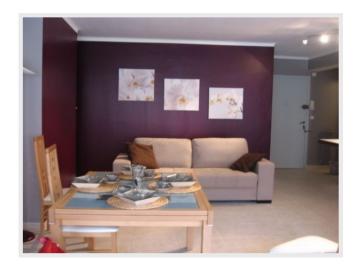

### Rental apartment Cannes

750 euros / week

2 pièces - La Banane

Ideally situated in the centre of Cannes, this 2 room self-catering apartment on the 2nd floor with lift is perfectly placed for an autumn or winter break in the sunny climate of the Côte D'Azur. Public parking is available at 50 metres. The 55 sq m apartment has been newly renovated and comprises a bedroom with twin beds and a large living room with dining area and a double sofa bed, thereby sleeping 4 comfortably. The open kitchen is fully fitted with electric hob, microwave grill, fridge/freezer. The bathroom contains a spa style shower and 2 full sized hand basins with fitted cupboards and hair dryer. The toilet with hand basin is separate. An automatic washing machine is in the bathroom. Separate WC are finished to a high standard. The apartment is centrally heated and is air-conditioned. Internet.

# **Photos**