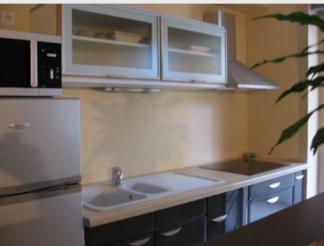

### Rental apartment Cannes

750 euros / week

2 pièces - La Banane

Ideally situated in the centre of Cannes, this 2 room self-catering apartment on the 2nd floor with lift is perfectly placed for an autumn or winter break in the sunny climate of the Côte D'Azur. Public parking is available at 50 metres. The 55 sq m apartment has been newly renovated and comprises a bedroom with twin beds and a large living room with dining area and a double sofa bed, thereby sleeping 4 comfortably. The open kitchen is fully fitted with electric hob, microwave grill, fridge/freezer. The bathroom contains a spa style shower and 2 full sized hand basins with fitted cupboards and hair dryer. The toilet with hand basin is separate. An automatic washing machine is in the bathroom. Separate WC are finished to a high standard. The apartment is centrally heated and is air-conditioned. Internet.

# **Photos**