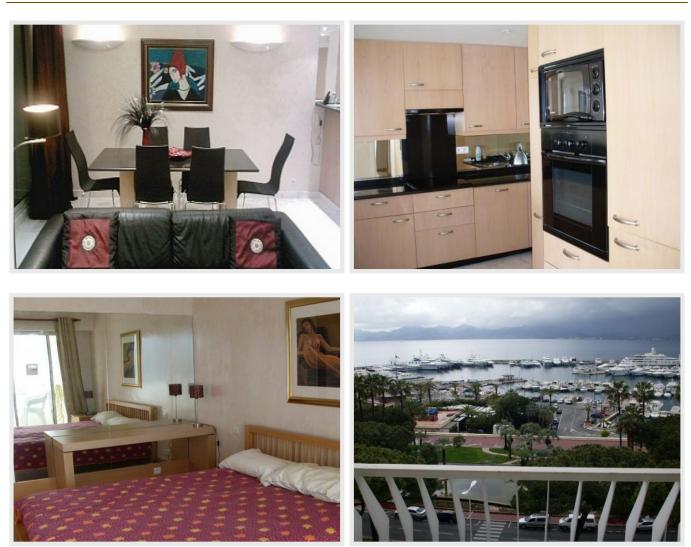

### 2 800 euros / week

Croisette Luxury penthouse suite

Stunning duplex penthouse apartment. Prime location on the exclusive Croisette. Unrivalled panoramic views over the sea, the Ports and Cannes. Light airy, elegant. Marble floors. Both living room and dining area offer direct access to a spectacular balcony. The upper floor contains a room which opens on to a huge 60 sq metre terrace with jacuzzi and even more spectacular views. Only seconds from the beach. Restaurants, hotels and shopping are just along the street.

## Photos

Unit : kgeqCO2/sqm.year