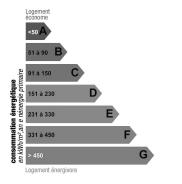

-----|---------------------|---|
| Living surface         | 80 sqm | Swimming-pool       | - |
| Terrace surface        | 70 sqm | Heating type        | - |
| Year of construction   | -      | Air conditioning    | - |
| Number of rooms        | 3      | Internet            | - |
| Number of bedrooms     | 1      | Alarm               | - |
| Number of double bed   | -      | Safety box          | - |
| Number of simple bed   | -      | Garage              | - |
| Number of bathrooms    | 2      | Parking             | - |
| Number of shower-rooms | 1      | Cellar              | - |
| Floor                  | 7      | Distance to the sea | - |
| Nimber of floors       | 7      |                     |   |
|                        |        |                     |   |

# Energy consumption



Unit : kWhEP/sqm.year

## Photos



Unit : kgeqCO2/sqm.year