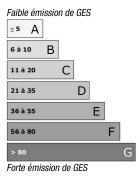

iving surface         | 80 sqm | Swimming-pool       | - |
| Terrace surface        | 70 sqm | Heating type        | - |
| Year of construction   | -      | Air conditioning    | - |
| Number of rooms        | 3      | Internet            | - |
| Number of bedrooms     | 1      | Alarm               | - |
| Number of double bed   | -      | Safety box          | - |
| Number of simple bed   | -      | Garage              | - |
| Number of bathrooms    | 2      | Parking             | - |
| Number of shower-rooms | 1      | Cellar              | - |
| Floor                  | 7      | Distance to the sea | - |
| Nimber of floors       | 7      |                     |   |
|                        |        |                     |   |

# Energy consumption



Unit : kWhEP/sqm.year

## Photos



Unit : kgeqCO2/sqm.year