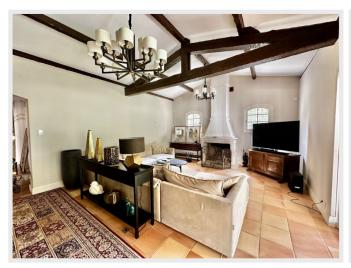

Elegant and Functional Layout

- •Ground Floor:
- •A welcoming entrance leading to a spacious living room with a fireplace and high ceilings, creating a bright and inviting ambiance.
- •A dining area that opens onto the outdoor space.
- •A fully equipped modern kitchen with high-end appliances.
- •A laundry room.
- •Three bedrooms, each with its own en-suite shower room and toilet.
- •Upper Floor:
- •A spacious master suite with large wardrobes and a private bathroom with a toilet.