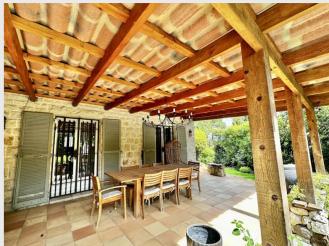

- •Lower Level (-1):
- •A comfortable TV lounge, ideal for movie nights.
- •Two additional bedrooms with shower rooms.
- ☑ Air conditioning throughout the villa.
- Spacious pool area with sun loungers, a pool house, and an outdoor shower for ultimate relaxation.