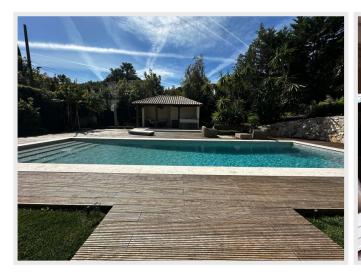

## Price on demand

Provençal-style villa with a pool and landscaped garden, 300 m from the beach

Provençal-Style Villa with Pool and Landscaped Garden – Cap d'Antibes

Nestled in one of the most sought-after areas of Cap d'Antibes, this charming 280 m² Provençal-style villa offers a refined and tranquil living experience. Surrounded by a beautifully landscaped 2,200 m² garden, meticulously maintained and blooming with Mediterranean flora, the property features a large swimming pool with a pool house, perfect for relaxing under the Côte d'Azur sun.

- •Lower Level (-1):
- •A comfortable TV lounge, ideal for movie nights.
- •Two additional bedrooms with shower rooms.
- ☑ Air conditioning throughout the villa.
- Spacious pool area with sun loungers, a pool house, and an outdoor shower for ultimate relaxation.