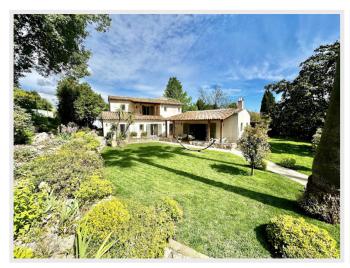

## Price on demand

Provençal-style villa with a pool and landscaped garden, 300 m from the beach

Provençal-Style Villa with Pool and Landscaped Garden – Cap d'Antibes

Nestled in one of the most sought-after areas of Cap d'Antibes, this charming 280 m² Provençal-style villa offers a refined and tranquil living experience. Surrounded by a beautifully landscaped 2,200 m² garden, meticulously maintained and blooming with Mediterranean flora, the property features a large swimming pool with a pool house, perfect for relaxing under the Côte d'Azur sun.

Ideally situated just 300 meters from pristine sandy beaches, this villa offers effortless access to the sea within minutes on foot. The center of Antibes is a 15-20 minute walk, while Juan-les-Pins is reachable in 20 minutes. Set in a peaceful and lush environment, this exceptional home guarantees privacy, comfort, and serenity.