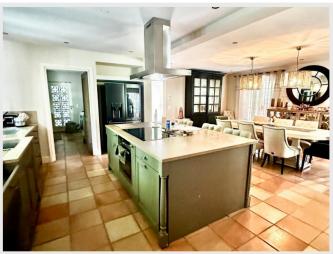

Elegant and Functional Layout

- •Ground Floor:
- •A welcoming entrance leading to a spacious living room with a fireplace and high ceilings, creating a bright and inviting ambiance.
- •A dining area that opens onto the outdoor space.
- •A fully equipped modern kitchen with high-end appliances.
- •A laundry room.
- •Three bedrooms, each with its own en-suite shower room and toilet.
- •Upper Floor:
- •A spacious master suite with large wardrobes and a private bathroom with a toilet.