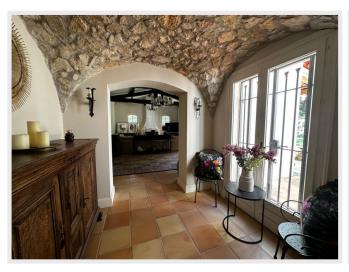

## Price on demand

Provençal-style villa with a pool and landscaped garden, 300 m from the beach

Provençal-Style Villa with Pool and Landscaped Garden – Cap d'Antibes

Nestled in one of the most sought-after areas of Cap d'Antibes, this charming 280 m² Provençal-style villa offers a refined and tranquil living experience. Surrounded by a beautifully landscaped 2,200 m² garden, meticulously maintained and blooming with Mediterranean flora, the property features a large swimming pool with a pool house, perfect for relaxing under the Côte d'Azur sun.

Elegant and Functional Layout

- •Ground Floor:
- •A welcoming entrance leading to a spacious living room with a fireplace and high ceilings, creating a bright and inviting ambiance.
- •A dining area that opens onto the outdoor space.
- •A fully equipped modern kitchen with high-end appliances.
- •A laundry room.
- •Three bedrooms, each with its own en-suite shower room and toilet.
- •Upper Floor:
- •A spacious master suite with large wardrobes and a private bathroom with a toilet.