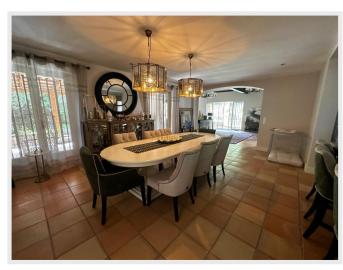

Elegant and Functional Layout

- •Ground Floor:
- •A welcoming entrance leading to a spacious living room with a fireplace and high ceilings, creating a bright and inviting ambiance.
- •A dining area that opens onto the outdoor space.
- •A fully equipped modern kitchen with high-end appliances.
- •A laundry room.
- •Three bedrooms, each with its own en-suite shower room and toilet.
- •Upper Floor:
- •A spacious master suite with large wardrobes and a private bathroom with a toilet.