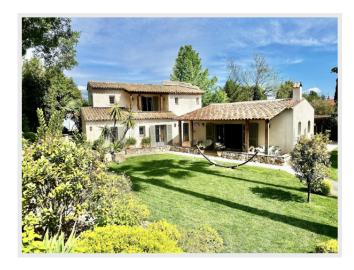

## Price on demand

Provençal-style villa with a pool and landscaped garden, 300 m from the beach

Provençal-Style Villa with Pool and Landscaped Garden – Cap d'Antibes

Nestled in one of the most sought-after areas of Cap d'Antibes, this charming 280 m² Provençal-style villa offers a refined and tranquil living experience. Surrounded by a beautifully landscaped 2,200 m² garden, meticulously maintained and blooming with Mediterranean flora, the property features a large swimming pool with a pool house, perfect for relaxing under the Côte d'Azur sun.

Ideally situated just 300 meters from pristine sandy beaches, this villa offers effortless access to the sea within minutes on foot. The center of Antibes is a 15-20 minute walk, while Juan-les-Pins is reachable in 20 minutes. Set in a peaceful and lush environment, this exceptional home guarantees privacy, comfort, and serenity.