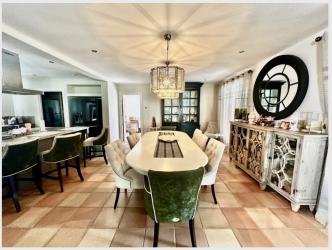

Elegant and Functional Layout

- •Ground Floor:
- •A welcoming entrance leading to a spacious living room with a fireplace and high ceilings, creating a bright and inviting ambiance.
- •A dining area that opens onto the outdoor space.
- •A fully equipped modern kitchen with high-end appliances.
- •A laundry room.
- •Three bedrooms, each with its own en-suite shower room and toilet.
- •Upper Floor:
- •A spacious master suite with large wardrobes and a private bathroom with a toilet.