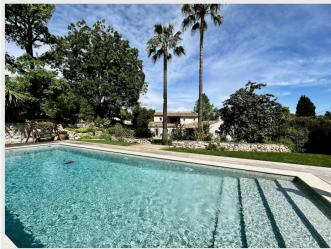

## Price on demand

Provençal-style villa with a pool and landscaped garden, 300 m from the beach

Provençal-Style Villa with Pool and Landscaped Garden – Cap d'Antibes

Nestled in one of the most sought-after areas of Cap d'Antibes, this charming 280 m² Provençal-style villa offers a refined and tranquil living experience. Surrounded by a beautifully landscaped 2,200 m² garden, meticulously maintained and blooming with Mediterranean flora, the property features a large swimming pool with a pool house, perfect for relaxing under the Côte d'Azur sun.

- •Lower Level (-1):
- •A comfortable TV lounge, ideal for movie nights.
- •Two additional bedrooms with shower rooms.
- ☑ Air conditioning throughout the villa.
- Spacious pool area with sun loungers, a pool house, and an outdoor shower for ultimate relaxation.

## Detail

| House style            | Provencal | Orientation         | South , West     |
|------------------------|-----------|---------------------|------------------|
| Living surface         | 280 sqm   | Swimming-pool       | Oui              |
| Number of persons      | 12        | Heating type        | air conditioning |
| Gadren surface         | 2200 sqm  | Air conditioning    | Oui              |
| Year of construction   | -         | Internet            | Oui              |
| Number of bedrooms     | 6         | Alarm               | Oui              |
| Number of double bed   | -         | Safety box          | Non              |
| Number of simple bed   | -         | Garage              | Non              |
| Number of bathrooms    | -         | Parking             | Oui              |
| Number of shower-rooms | 6         | Dependences         | Non              |
| Floor                  | -         | Distance to the sea | 300 m            |
| Nimber of floors       | 3         |                     |                  |