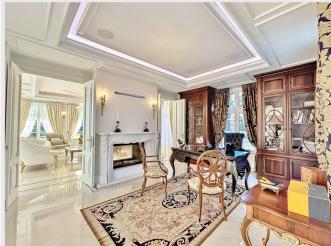

The main residence, approximately 800 m2 fully air-conditioned, boasts an exceptional layout. On the ground floor, there is an entrance hall, an office with a fireplace, a living room with breathtaking views of the pool, a perfectly equipped kitchen, a spacious dining room, guest toilets with a dressing room, and a majestic staircase leading to the upper floor.

The upper floor houses a Master bedroom opening onto a terrace with a sea view, a dressing room, and an ensuite shower room. There is another Master bedroom with a terrace and views of the Lérins Islands, as well as two additional bedrooms with ensuite shower rooms. The garden level includes a vast lounge with a bar area, a cinema room, a bedroom with a shower room, a fully equipped laundry room, and a spa area with a fitness room, sauna, steam room, and a heated indoor pool.