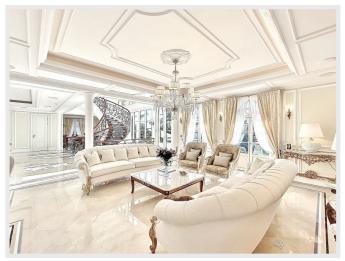

The main residence, approximately 800 m2 fully air-conditioned, boasts an exceptional layout. On the ground floor, there is an entrance hall, an office with a fireplace, a living room with breathtaking views of the pool, a perfectly equipped kitchen, a spacious dining room, guest toilets with a dressing room, and a majestic staircase leading to the upper floor.