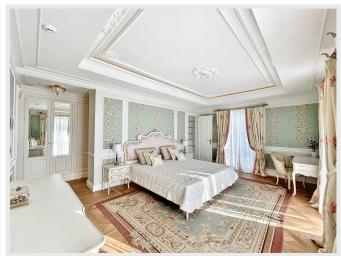

The upper floor houses a Master bedroom opening onto a terrace with a sea view, a dressing room, and an ensuite shower room. There is another Master bedroom with a terrace and views of the Lérins Islands, as well as two additional bedrooms with ensuite shower rooms. The garden level includes a vast lounge with a bar area, a cinema room, a bedroom with a shower room, a fully equipped laundry room, and a spa area with a fitness room, sauna, steam room, and a heated indoor pool.