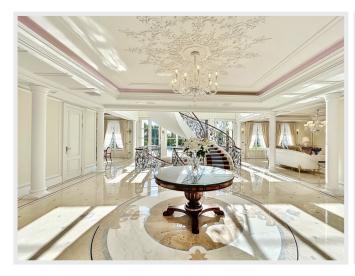

The main residence, approximately 800 m2 fully air-conditioned, boasts an exceptional layout. On the ground floor, there is an entrance hall, an office with a fireplace, a living room with breathtaking views of the pool, a perfectly equipped kitchen, a spacious dining room, guest toilets with a dressing room, and a majestic staircase leading to the upper floor.