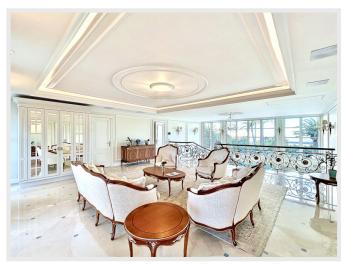

The upper floor houses a Master bedroom opening onto a terrace with a sea view, a dressing room, and an ensuite shower room. There is another Master bedroom with a terrace and views of the Lérins Islands, as well as two additional bedrooms with ensuite shower rooms. The garden level includes a vast lounge with a bar area, a cinema room, a bedroom with a shower room, a fully equipped laundry room, and a spa area with a fitness room, sauna, steam room, and a heated indoor pool.