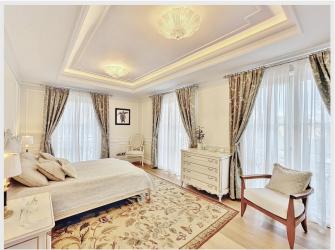

The main residence, approximately 800 m2 fully air-conditioned, boasts an exceptional layout. On the ground floor, there is an entrance hall, an office with a fireplace, a living room with breathtaking views of the pool, a perfectly equipped kitchen, a spacious dining room, guest toilets with a dressing room, and a majestic staircase leading to the upper floor.

The upper floor houses a Master bedroom opening onto a terrace with a sea view, a dressing room, and an ensuite shower room. There is another Master bedroom with a terrace and views of the Lérins Islands, as well as two additional bedrooms with ensuite shower rooms. The garden level includes a vast lounge with a bar area, a cinema room, a bedroom with a shower room, a fully equipped laundry room, and a spa area with a fitness room, sauna, steam room, and a heated indoor pool.