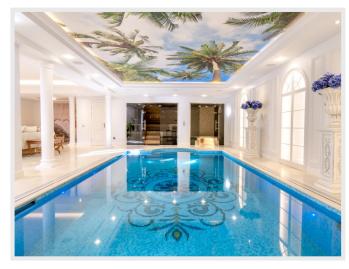

The upper floor houses a Master bedroom opening onto a terrace with a sea view, a dressing room, and an ensuite shower room. There is another Master bedroom with a terrace and views of the Lérins Islands, as well as two additional bedrooms with ensuite shower rooms. The garden level includes a vast lounge with a bar area, a cinema room, a bedroom with a shower room, a fully equipped laundry room, and a spa area with a fitness room, sauna, steam room, and a heated indoor pool.