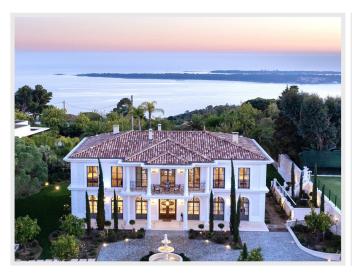

Rental villa Cannes Price on demand

Newly built exceptional property with 2 swimming pools, tennis and sea view

This sumptuous new villa, nestled in the heart of the highly sought-after Super Cannes neighborhood, offers a luxurious experience ideal for family vacations. It consists of an imposing main residence and an elegant guest house, surrounded by a pristine 3,200 m2 park.

The main residence, approximately 800 m2 fully air-conditioned, boasts an exceptional layout. On the ground floor, there is an entrance hall, an office with a fireplace, a living room with breathtaking views of the pool, a perfectly equipped kitchen, a spacious dining room, guest toilets with a dressing room, and a majestic staircase leading to the upper floor.

The upper floor houses a Master bedroom opening onto a terrace with a sea view, a dressing room, and an ensuite shower room. There is another Master bedroom with a terrace and views of the Lérins Islands, as well as two additional bedrooms with ensuite shower rooms. The garden level includes a vast lounge with a bar area, a cinema room, a bedroom with a shower room, a fully equipped laundry room, and a spa area with a fitness room, sauna, steam room, and a heated indoor pool.