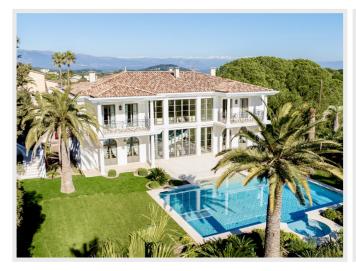

Rental villa Cannes Price on demand

Newly built exceptional property with 2 swimming pools, tennis and sea view

This sumptuous new villa, nestled in the heart of the highly sought-after Super Cannes neighborhood, offers a luxurious experience ideal for family vacations. It consists of an imposing main residence and an elegant guest house, surrounded by a pristine 3,200 m2 park.

The main residence, approximately 800 m2 fully air-conditioned, boasts an exceptional layout. On the ground floor, there is an entrance hall, an office with a fireplace, a living room with breathtaking views of the pool, a perfectly equipped kitchen, a spacious dining room, guest toilets with a dressing room, and a majestic staircase leading to the upper floor.

The upper floor houses a Master bedroom opening onto a terrace with a sea view, a dressing room, and an ensuite shower room. There is another Master bedroom with a terrace and views of the Lérins Islands, as well as two additional bedrooms with ensuite shower rooms. The garden level includes a vast lounge with a bar area, a cinema room, a bedroom with a shower room, a fully equipped laundry room, and a spa area with a fitness room, sauna, steam room, and a heated indoor pool.

The property features a large closed garage, a parking area, and dedicated technical rooms. Outside, a heated pool, a jacuzzi, and a tennis court with artificial grass complete the ensemble.

As for the guest house, approximately 100 m2 and fully air-conditioned, it features a living room with an open kitchen, a terrace, independent toilets, and on the garden level, two bedrooms with a shower room/WC.