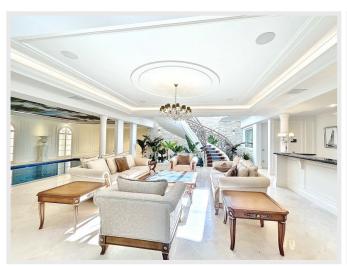

The main residence, approximately 800 m2 fully air-conditioned, boasts an exceptional layout. On the ground floor, there is an entrance hall, an office with a fireplace, a living room with breathtaking views of the pool, a perfectly equipped kitchen, a spacious dining room, guest toilets with a dressing room, and a majestic staircase leading to the upper floor.