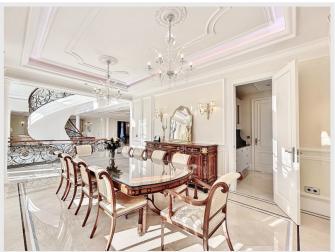

The main residence, approximately 800 m2 fully air-conditioned, boasts an exceptional layout. On the ground floor, there is an entrance hall, an office with a fireplace, a living room with breathtaking views of the pool, a perfectly equipped kitchen, a spacious dining room, guest toilets with a dressing room, and a majestic staircase leading to the upper floor.