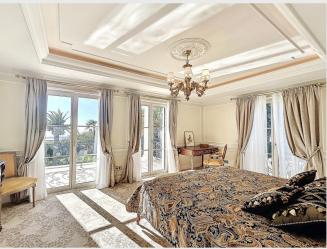

The upper floor houses a Master bedroom opening onto a terrace with a sea view, a dressing room, and an ensuite shower room. There is another Master bedroom with a terrace and views of the Lérins Islands, as well as two additional bedrooms with ensuite shower rooms. The garden level includes a vast lounge with a bar area, a cinema room, a bedroom with a shower room, a fully equipped laundry room, and a spa area with a fitness room, sauna, steam room, and a heated indoor pool.