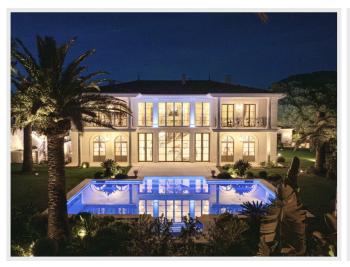

The property features a large closed garage, a parking area, and dedicated technical rooms. Outside, a heated pool, a jacuzzi, and a tennis court with artificial grass complete the ensemble.

As for the guest house, approximately 100 m2 and fully air-conditioned, it features a living room with an open kitchen, a terrace, independent toilets, and on the garden level, two bedrooms with a shower room/WC.