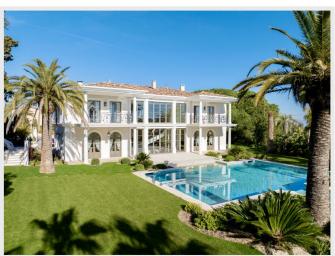

Rental villa Cannes Price on demand

Newly built exceptional property with 2 swimming pools, tennis and sea view

This sumptuous new villa, nestled in the heart of the highly sought-after Super Cannes neighborhood, offers a luxurious experience ideal for family vacations. It consists of an imposing main residence and an elegant guest house, surrounded by a pristine 3,200 m2 park.

The main residence, approximately 800 m2 fully air-conditioned, boasts an exceptional layout. On the ground floor, there is an entrance hall, an office with a fireplace, a living room with breathtaking views of the pool, a perfectly equipped kitchen, a spacious dining room, guest toilets with a dressing room, and a majestic staircase leading to the upper floor.

The property features a large closed garage, a parking area, and dedicated technical rooms. Outside, a heated pool, a jacuzzi, and a tennis court with artificial grass complete the ensemble.

As for the guest house, approximately 100 m2 and fully air-conditioned, it features a living room with an open kitchen, a terrace, independent toilets, and on the garden level, two bedrooms with a shower room/WC.