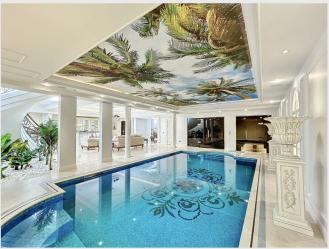

The upper floor houses a Master bedroom opening onto a terrace with a sea view, a dressing room, and an ensuite shower room. There is another Master bedroom with a terrace and views of the Lérins Islands, as well as two additional bedrooms with ensuite shower rooms. The garden level includes a vast lounge with a bar area, a cinema room, a bedroom with a shower room, a fully equipped laundry room, and a spa area with a fitness room, sauna, steam room, and a heated indoor pool.