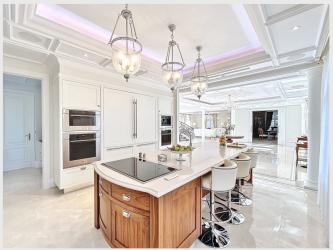

The main residence, approximately 800 m2 fully air-conditioned, boasts an exceptional layout. On the ground floor, there is an entrance hall, an office with a fireplace, a living room with breathtaking views of the pool, a perfectly equipped kitchen, a spacious dining room, guest toilets with a dressing room, and a majestic staircase leading to the upper floor.