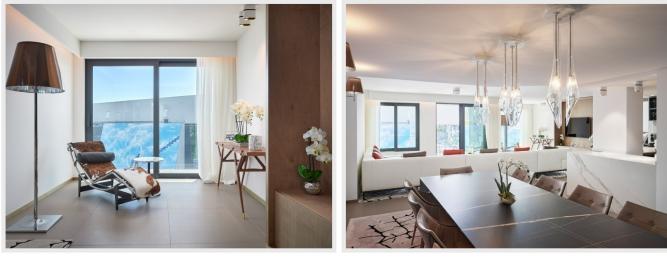

On the 6th floor, furnished with style and refinement, this sublime 4-room apartment of 174 sqm will seduce you with its spacious rooms and large bay windows opening onto a 23 m<sup>2</sup> terrace.Superb living/dining room of more than 65 m<sup>2</sup>Fully equipped Boffi kitchen.3 ensuite bedrooms with bathroom or shower and dressing rooms.