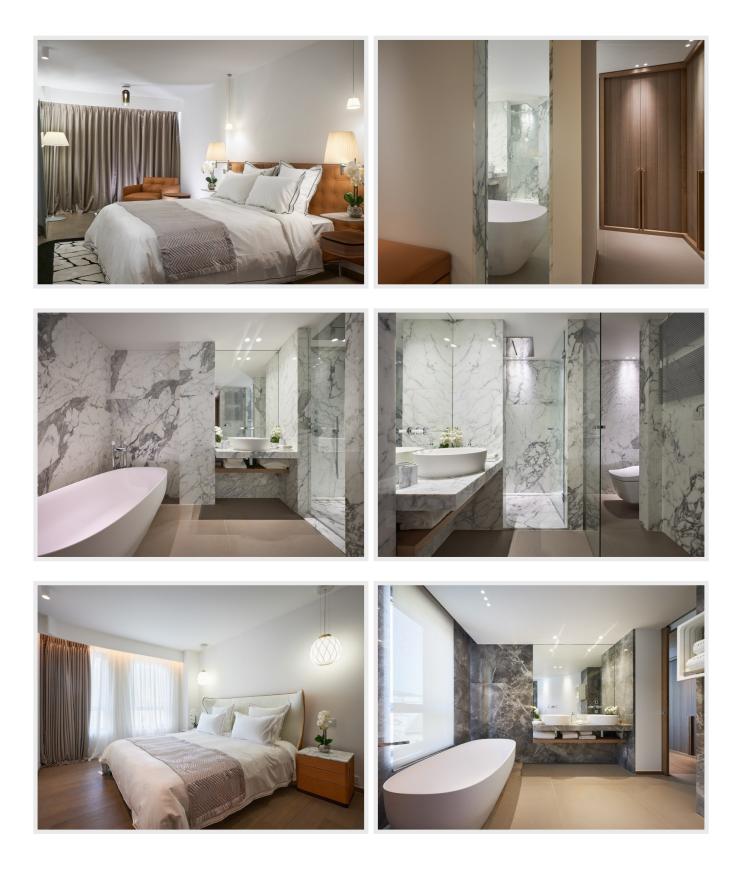

On the 6th floor, furnished with style and refinement, this sublime 4-room apartment of 174 sqm will seduce you with its spacious rooms and large bay windows opening onto a 23 m<sup>2</sup> terrace.Superb living/dining room of more than 65 m<sup>2</sup>Fully equipped Boffi kitchen.3 ensuite bedrooms with bathroom or shower and dressing rooms.