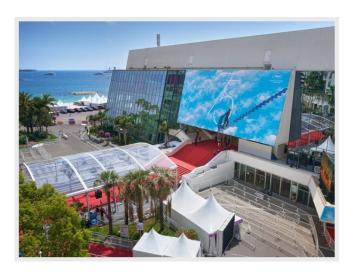

#### CROISETTE PALACE 602

Located in front of the Palais des Festivals, on the prestigious Croisette, in the heart of a new, luxurious residence with concierge.

Superb sea view and full view of the steps of the Palais des Festivals.Sublime 5-room apartment entirely designed by decorators and offering luxurious services with total comfort.

On the 6th floor, furnished with style and refinement, this sublime 4-room apartment of 174 sqm will seduce you with its spacious rooms and large bay windows opening onto a 23 m<sup>2</sup> terrace.Superb living/dining room of more than 65 m<sup>2</sup>Fully equipped Boffi kitchen.3 ensuite bedrooms with bathroom or shower and dressing rooms.