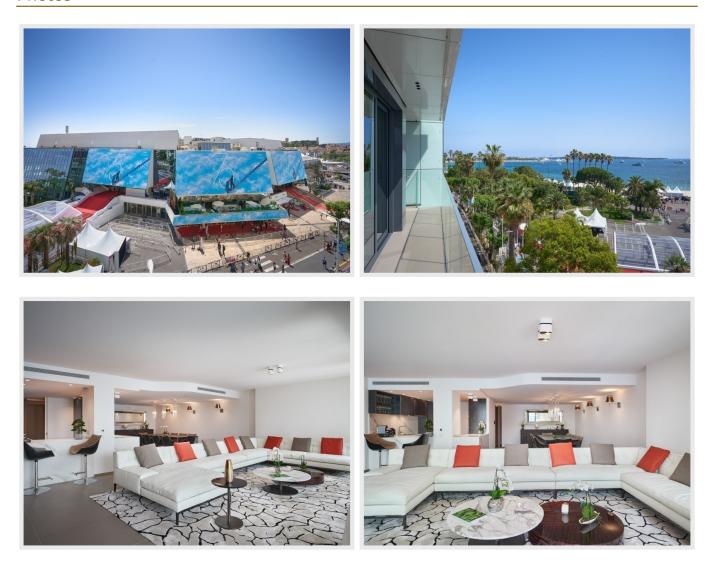

#### CROISETTE PALACE 602

Located in front of the Palais des Festivals, on the prestigious Croisette, in the heart of a new, luxurious residence with concierge.

Superb sea view and full view of the steps of the Palais des Festivals.Sublime 5-room apartment entirely designed by decorators and offering luxurious services with total comfort.

On the 6th floor, furnished with style and refinement, this sublime 4-room apartment of 174 sqm will seduce you with its spacious rooms and large bay windows opening onto a 23 m<sup>2</sup> terrace.Superb living/dining room of more than 65 m<sup>2</sup>Fully equipped Boffi kitchen.3 ensuite bedrooms with bathroom or shower and dressing rooms.